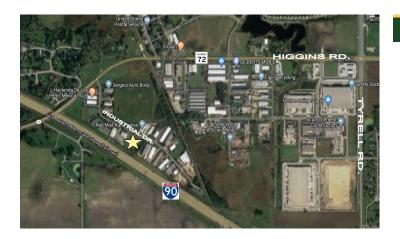

#### **DESCRIPTION**

Industrial-zoned land, roughly 43,996 SF, located in Industrial Park West in the Village of Gilberts. Great location to build your new business with great exposure and low Kane County taxes. Utilities to site with hook fees for water and sewer.

Property backs to I-90 Tollway, just 10-12 minutes from interchange.

Adjacent 0.94 acre parcel, also available for sale, can be combined for just under 2 acres.