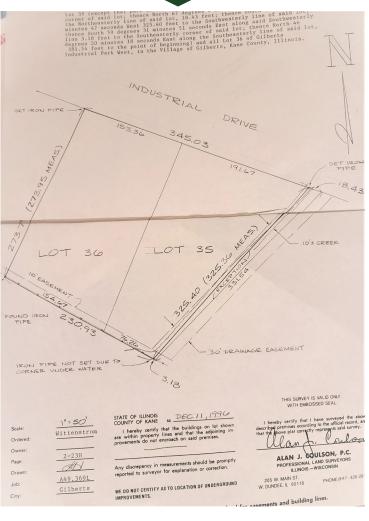

### PLAT OF SURVEY

Commercial

Office

Land

Business

#### **SPECIFICATIONS**

| Description          | Industrial Zoned Land     |
|----------------------|---------------------------|
| Land Size            | 1.01 Acre (43,996 SF)     |
| Topography           | Flat                      |
| Environmental Status | To Be Assessed            |
| Utilities            | To Site                   |
| Sewer/Water          | Nearby                    |
| Frontage Dimensions  | 153.36' on Industrial Dr. |
| Zoning               | I-1 Industrial            |
| Real Estate Taxes    | \$2,654.80 (2019)         |
| PIN Number           | 02-23-426-009             |
| Possession           | At Closing                |