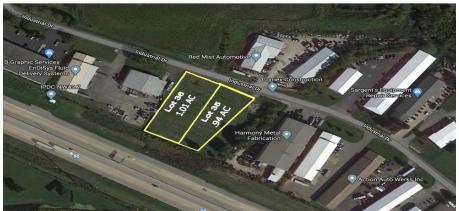

# 138 INDUSTRIAL DRIVE, LOT 36 GILBERTS, IL 60136

### **INDUSTRIAL LAND - 1.01 ACRE**

<del>\$250,000</del> \$219,900 (\$5.00 psf)

#### **DESCRIPTION**

Industrial-zoned land, roughly 43,996 SF, located in Industrial Park West in the Village of Gilberts. Great location to build your new business with great exposure and low Kane County taxes. Utilities to site with hook fees for water and sewer.

Property backs to I-90 Tollway, just 10-12 minutes from interchange.

Adjacent 0.94 acre parcel, also available for sale, can be combined for just under 2 acres.

#### **SPECIFICATIONS**

| Description          | Industrial Zoned Land     |
|----------------------|---------------------------|
| Land Size            | 1.01 Acre (43,996 SF)     |
| Topography           | Flat                      |
| Environmental Status | To Be Assessed            |
| Utilities            | To Site                   |
| Sewer/Water          | Nearby                    |
| Frontage Dimensions  | 153.36' on Industrial Dr. |
| Zoning               | I-1 Industrial            |
| Real Estate Taxes    | \$2,654.80 (2019)         |
| PIN Number           | 02-23-426-009             |
| Possession           | At Closing                |