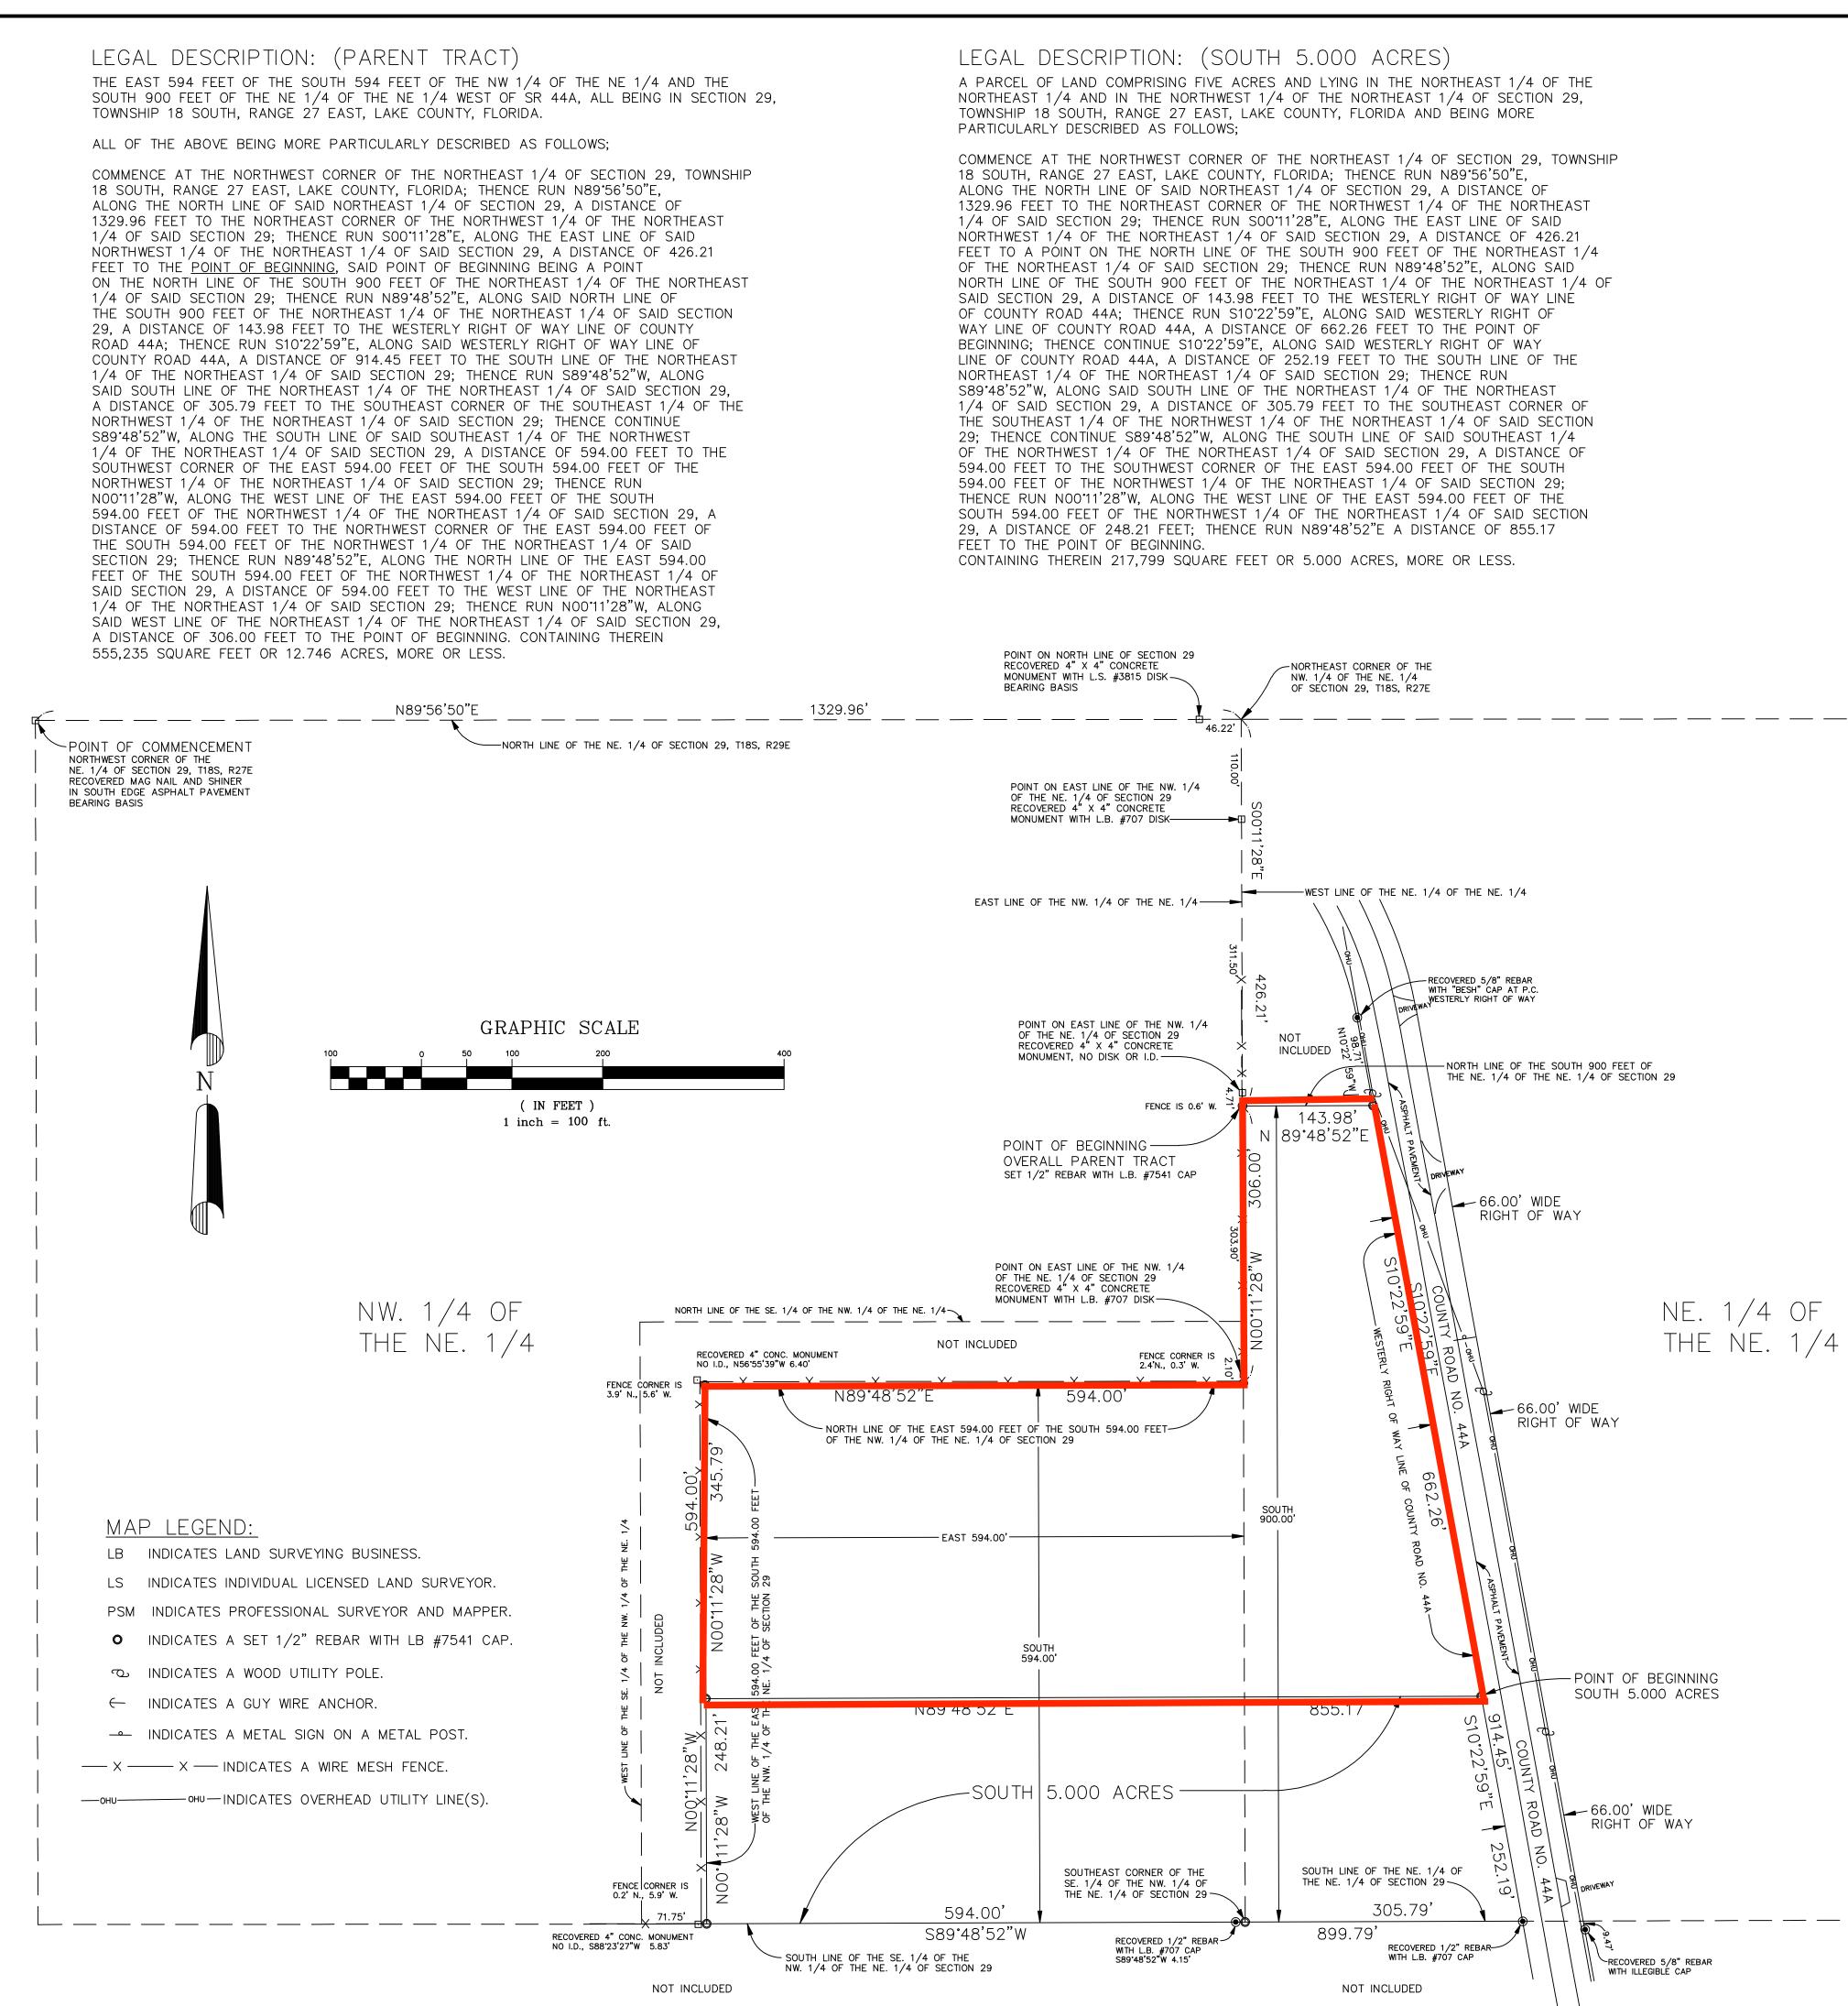

LEGAL DESCRIPTION: (NORTH 7.746 ACRE REMAINDER) THE EAST 594 FEET OF THE SOUTH 594 FEET OF THE NW 1/4 OF THE NE 1/4 AND THE SOUTH 900 FEET OF THE NE 1/4 OF THE NE 1/4 WEST OF SR 44A, ALL BEING IN SECTION 29, TOWNSHIP 18 SOUTH, RANGE 27 EAST, LAKE COUNTY, FLORIDA.

ALL OF THE ABOVE BEING MORE PARTICULARLY DESCRIBED AS FOLLOWS:

COMMENCE AT THE NORTHWEST CORNER OF THE NORTHEAST 1/4 OF SECTION 29, TOWNSHIP 18 SOUTH, RANGE 27 EAST, LAKE COUNTY, FLORIDA: THENCE RUN N89'56'50"E. ALONG THE NORTH LINE OF SAID NORTHEAST 1/4 OF SECTION 29, A DISTANCE OF 1329.96 FEET TO THE NORTHEAST CORNER OF THE NORTHWEST 1/4 OF THE NORTHEAST 1/4 OF SAID SECTION 29; THENCE RUN SOO"11'28"E, ALONG THE EAST LINE OF SAID NORTHWEST 1/4 OF THE NORTHEAST 1/4 OF SAID SECTION 29, A DISTANCE OF 426.21 FEET TO THE POINT OF BEGINNING, SAID POINT OF BEGINNING BEING A POINT ON THE NORTH LINE OF THE SOUTH 900 FEET OF THE NORTHEAST 1/4 OF THE NORTHEAST 1/4 OF SAID SECTION 29; THENCE RUN N89'48'52"E, ALONG SAID NORTH LINE OF THE SOUTH 900 FEET OF THE NORTHEAST 1/4 OF THE NORTHEAST 1/4 OF SAID SECTION 29, A DISTANCE OF 143.98 FEET TO THE WESTERLY RIGHT OF WAY LINE OF COUNTY ROAD 44A; THENCE RUN S10'22'59"E, ALONG SAID WESTERLY RIGHT OF WAY LINE OF COUNTY ROAD 44A, A DISTANCE OF 914.45 FEET TO THE SOUTH LINE OF THE NORTHEAST 1/4 OF THE NORTHEAST 1/4 OF SAID SECTION 29; THENCE RUN S89'48'52"W, ALONG SAID SOUTH LINE OF THE NORTHEAST 1/4 OF THE NORTHEAST 1/4 OF SAID SECTION 29, A DISTANCE OF 305.79 FEET TO THE SOUTHEAST CORNER OF THE SOUTHEAST 1/4 OF THE NORTHWEST 1/4 OF THE NORTHEAST 1/4 OF SAID SECTION 29; THENCE CONTINUE S89'48'52"W, ALONG THE SOUTH LINE OF SAID SOUTHEAST 1/4 OF THE NORTHWEST 1/4 OF THE NORTHEAST 1/4 OF SAID SECTION 29, A DISTANCE OF 594.00 FEET TO THE SOUTHWEST CORNER OF THE EAST 594.00 FEET OF THE SOUTH 594.00 FEET OF THE NORTHWEST 1/4 OF THE NORTHEAST 1/4 OF SAID SECTION 29; THENCE RUN NOO'11'28"W, ALONG THE WEST LINE OF THE EAST 594.00 FEET OF THE SOUTH 594.00 FEET OF THE NORTHWEST 1/4 OF THE NORTHEAST 1/4 OF SAID SECTION 29, A DISTANCE OF 594.00 FEET TO THE NORTHWEST CORNER OF THE EAST 594.00 FEET OF THE SOUTH 594.00 FEET OF THE NORTHWEST 1/4 OF THE NORTHEAST 1/4 OF SAID SECTION 29; THENCE RUN N89'48'52"E, ALONG THE NORTH LINE OF THE EAST 594.00 FEET OF THE SOUTH 594.00 FEET OF THE NORTHWEST 1/4 OF THE NORTHEAST 1/4 OF SAID SECTION 29, A DISTANCE OF 594.00 FEET TO THE WEST LINE OF THE NORTHEAST 1/4 OF THE NORTHEAST 1/4 OF SAID SECTION 29; THENCE RUN NOO'11'28"W, ALONG SAID WEST LINE OF THE NORTHEAST 1/4 OF THE NORTHEAST 1/4 OF SAID SECTION 29, A DISTANCE OF 306.00 FEET TO THE POINT OF BEGINNING.

LESS AND EXCEPT THE FOLLOWING;

FEET TO THE POINT OF BEGINNING.

SURVEYOR'S NOTES: BEARINGS AS SHOWN HEREON ARE BASED ON THE NORTH LINE LINE OF THE SECTION 29, TOWNSHIP 18 SOUTH, RANGE 27 EAST HAVING AN ASSUMED BEARING OF N89'56'50"E.

THE SUBJECT PROPERTY CONTAINS 555,235 SQUARE FEET OR 12.746 ACRES, MORE OR LESS. SURVEY DATE (LAST DATE OF FIELD WORK): OCTOBER 15, 2019.

## COMMENCE AT THE NORTHWEST CORNER OF THE NORTHEAST 1/4 OF SECTION 29, TOWNSHIP 18 SOUTH, RANGE 27 EAST, LAKE COUNTY, FLORIDA; THENCE RUN N89'56'50"E, ALONG THE NORTH LINE OF SAID NORTHEAST 1/4 OF SECTION 29, A DISTANCE OF 1329.96 FEET TO THE NORTHEAST CORNER OF THE NORTHWEST 1/4 OF THE NORTHEAST 1/4 OF SAID SECTION 29; THENCE RUN SOO'11'28"E, ALONG THE EAST LINE OF SAID NORTHWEST 1/4 OF THE NORTHEAST 1/4 OF SAID SECTION 29, A DISTANCE OF 426.21 FEET TO A POINT ON THE NORTH LINE OF THE SOUTH 900 FEET OF THE NORTHEAST 1/4 OF THE NORTHEAST 1/4 OF SAID SECTION 29; THENCE RUN N89'48'52"E, ALONG SAID NORTH LINE OF THE SOUTH 900 FEET OF THE NORTHEAST 1/4 OF THE NORTHEAST 1/4 OF SAID SECTION 29, A DISTANCE OF 143.98 FEET TO THE WESTERLY RIGHT OF WAY LINE OF COUNTY ROAD 44A; THENCE RUN S10'22'59"E, ALONG SAID WESTERLY RIGHT OF WAY LINE OF COUNTY ROAD 44A, A DISTANCE OF 662.26 FEET TO THE POINT OF BEGINNING; THENCE CONTINUE S10'22'59"E, ALONG SAID WESTERLY RIGHT OF WAY LINE OF COUNTY ROAD 44A, A DISTANCE OF 252.19 FEET TO THE SOUTH LINE OF THE NORTHEAST 1/4 OF THE NORTHEAST 1/4 OF SAID SECTION 29; THENCE RUN S89'48'52"W, ALONG SAID SOUTH LINE OF THE NORTHEAST 1/4 OF THE NORTHEAST 1/4 OF SAID SECTION 29. A DISTANCE OF 305.79 FEET TO THE SOUTHEAST CORNER OF THE SOUTHEAST 1/4 OF THE NORTHWEST 1/4 OF THE NORTHEAST 1/4 OF SAID SECTION 29; THENCE CONTINUE S89'48'52"W, ALONG THE SOUTH LINE OF SAID SOUTHEAST 1/4 OF THE NORTHWEST 1/4 OF THE NORTHEAST 1/4 OF SAID SECTION 29, A DISTANCE OF 594.00 FEET TO THE SOUTHWEST CORNER OF THE EAST 594.00 FEET OF THE SOUTH 594.00 FEET OF THE NORTHWEST 1/4 OF THE NORTHEAST 1/4 OF SAID SECTION 29; THENCE RUN NO011'28"W, ALONG THE WEST LINE OF THE EAST 594.00 FEET OF THE SOUTH 594.00 FEET OF THE NORTHWEST 1/4 OF THE NORTHEAST 1/4 OF SAID SECTION 29, A DISTANCE OF 248.21 FEET; THENCE RUN N89'48'52"E A DISTANCE OF 855.17