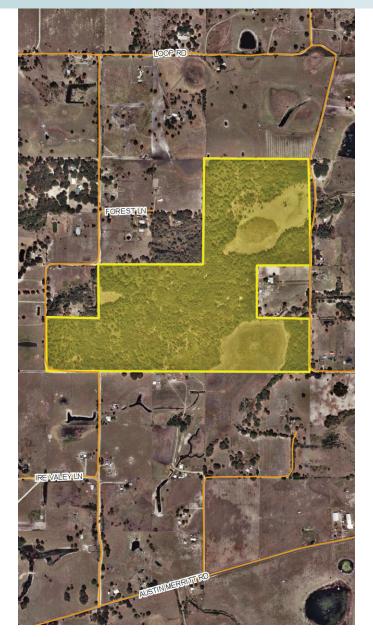

### LOCATION/DESCRIPTION

One mile west of Highway 33 and 1/2 mile north of Austin Merritt Road. Bounded on the east and west by Loop Road. Ideal for recreation, country living, equestrian estate, cattle ranching, etc.

#### **ROAD FRONTAGE**

1,800' ± on Loop Road 1,200' ± on East Loop Road

Offering subject to errors, omission, prior sale or withdrawal without notice.

LAND FOR SALE

— Commercial Real Estate Investments | Management | Brokerage | Development | Land -

Maury L. Carter & Associates, Inc. 407-422-3144 | www.maurycarter.com

120± acres Lake County, FL

Maury L. Carter & Associates, Inc.: Licensed Real Estate Broker

PROPERTY MAP

— Commercial Real Estate Investments | Management | Brokerage | Development | Land -