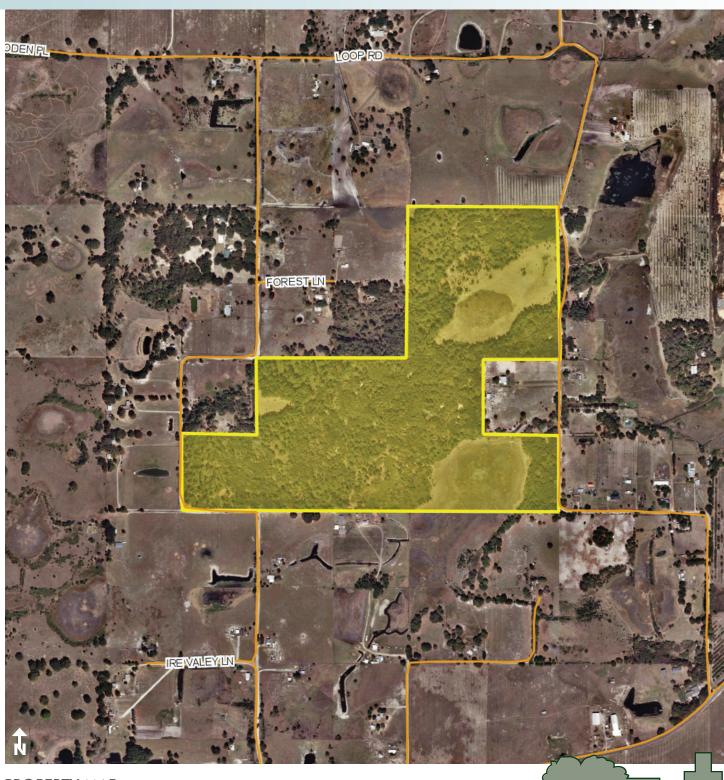

### LOCATION/DESCRIPTION

One mile west of Highway 33 and 1/2 mile north of Austin Merritt Road. Bounded on the east and west by Loop Road. Ideal for recreation, country living, equestrian estate, cattle ranching, etc.

#### **ROAD FRONTAGE**

1,800' ± on Loop Road 1,200' ± on East Loop Road

Offering subject to errors, omission, prior sale or withdrawal without notice.

LAND FOR SALE

— Commercial Real Estate Investments | Management | Brokerage | Development | Land -

Maury L. Carter & Associates, Inc. 407-422-3144 | www.maurycarter.com

120± acres Lake County, FL

120± acres Lake County, FL

120± acres Lake County, FL

Maury L. Carter & Associates, Inc.: Licensed Real Estate Broker