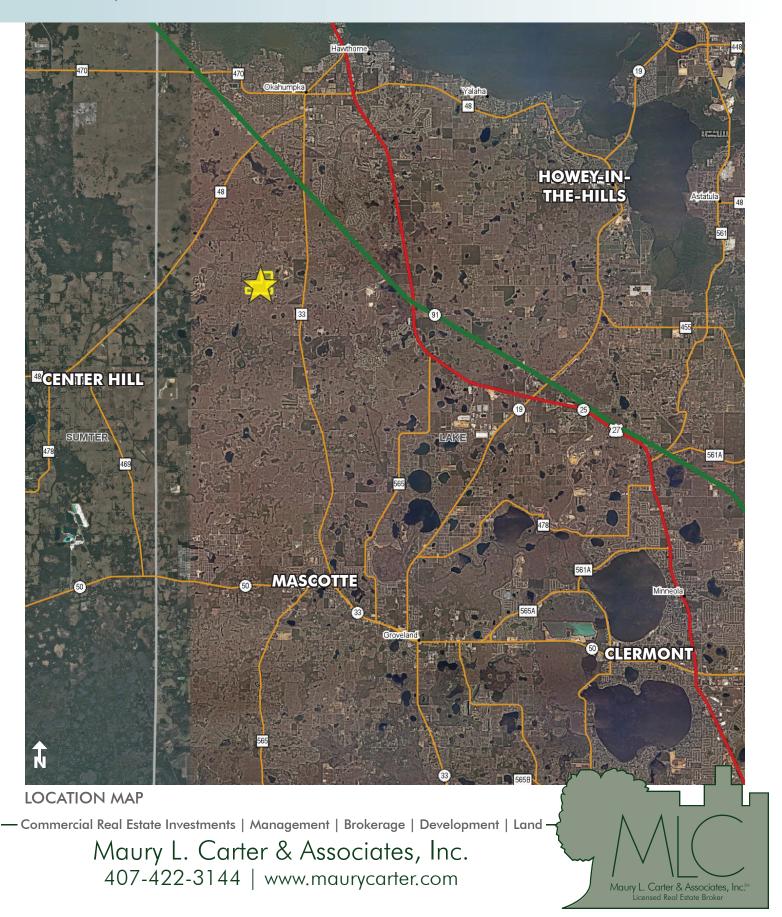

### LOCATION/DESCRIPTION

One mile west of Highway 33 and 1/2 mile north of Austin Merritt Road. Bounded on the east and west by Loop Road. Ideal for recreation, country living, equestrian estate, cattle ranching, etc.

— Commercial Real Estate Investments | Management | Brokerage | Development | Land

Maury L. Carter & Associates, Inc. 407-422-3144 | www.maurycarter.com