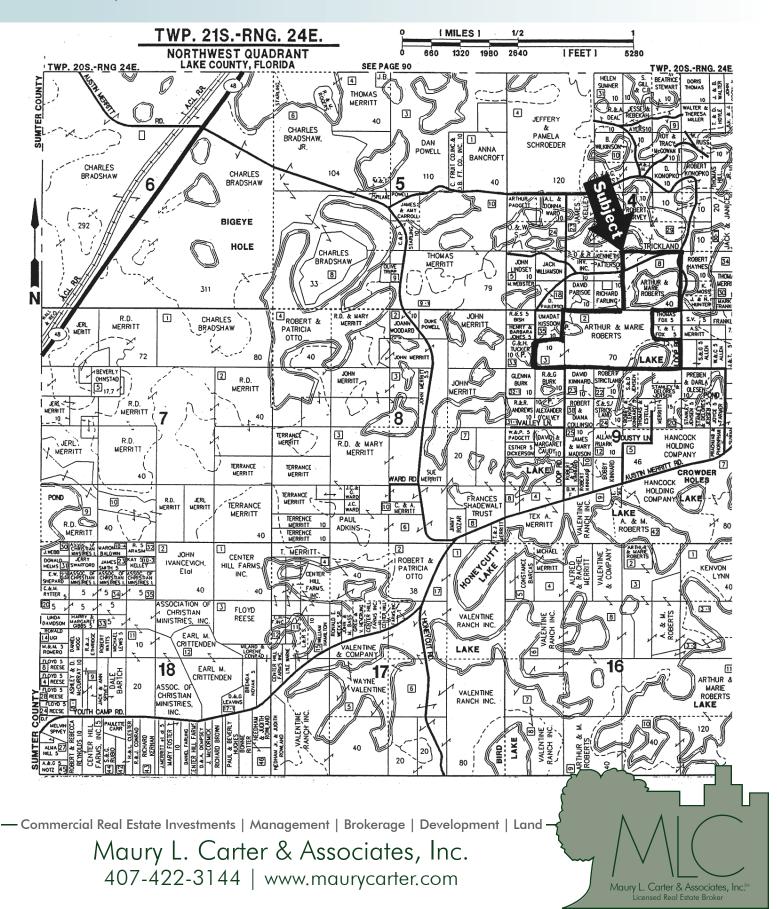

120± acres Lake County, FL

### LOCATION/DESCRIPTION

One mile west of Highway 33 and 1/2 mile north of Austin Merritt Road. Bounded on the east and west by Loop Road. Ideal for recreation, country living, equestrian estate, cattle ranching, etc.

Maury L. Carter & Associates, Inc. 407-422-3144 | www.maurycarter.com

120± acres Lake County, FL

Maury L. Carter & Associates, Inc.: Licensed Real Estate Broker

PROPERTY MAP

— Commercial Real Estate Investments | Management | Brokerage | Development | Land -