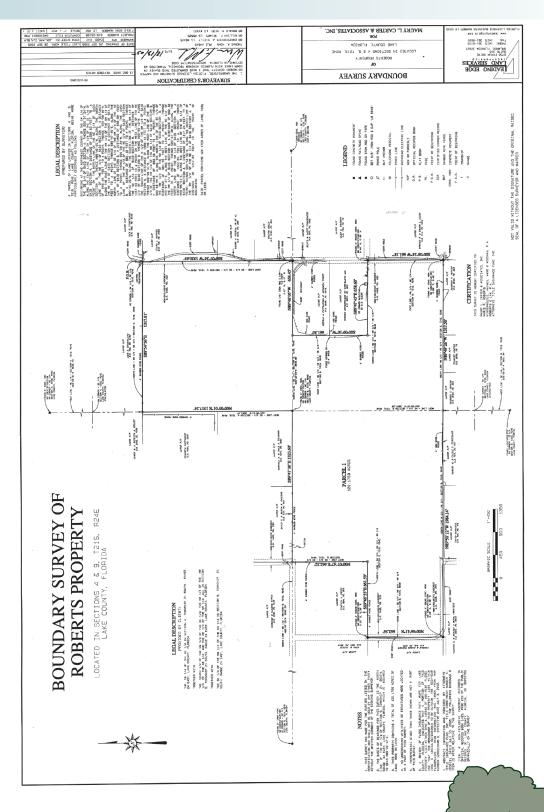

#### **ROAD FRONTAGE**

1,800' ± on Loop Road 1,200' ± on East Loop Road

Offering subject to errors, omission, prior sale or withdrawal without notice.

LAND FOR SALE

— Commercial Real Estate Investments | Management | Brokerage | Development | Land -

Maury L. Carter & Associates, Inc. 407-422-3144 | www.maurycarter.com

120± acres Lake County, FL

120± acres Lake County, FL

120± acres Lake County, FL

Maury L. Carter & Associates, Inc.: Licensed Real Estate Broker