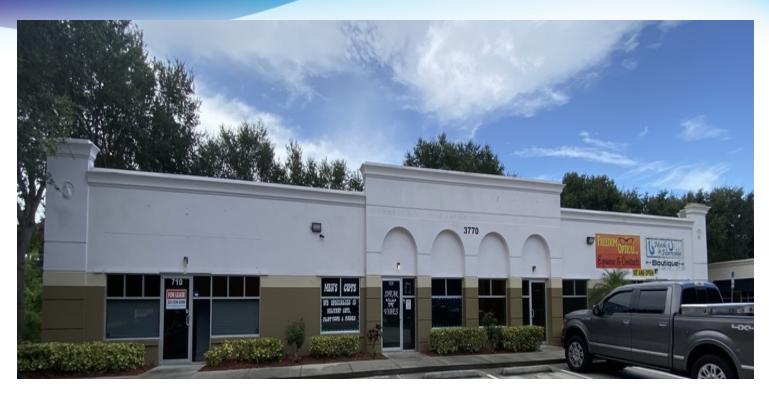

# **EXECUTIVE SUMMARY**

Horizon Palms Office & Retail • 3770 Curtis Blvd. Cocoa, FL 32927

### **OFFERING SUMMARY**

| Sale Price:    | \$495,000                   |
|----------------|-----------------------------|
| Price / SF:    | \$99.00                     |
| Lot Size:      | 0.6 Acres                   |
| Year Built:    | 2005                        |
| Building Size: | 5,000 SF                    |
| Zoning:        | BU-2                        |
| APN#:          | 23-35-13-RT-0000B.0-0002.18 |
|                |                             |
| Market:        | Brevard                     |
| Submarket:     | Cocoa/Port St John          |

### **PROPERTY OVERVIEW**

| 0  | Great for Both Retail and Office Users<br>Entire building is available - unit 710 for sale by other                                                                                          |
|----|----------------------------------------------------------------------------------------------------------------------------------------------------------------------------------------------|
| 0  | Second generation space improvements<br>Building signage                                                                                                                                     |
| es | Pylon signage                                                                                                                                                                                |
| 5  | Listing Includes Units 702, 704, 706, 708 & 712<br>Current leases in place for all units except Suite 712                                                                                    |
| βF | LOCATION OVERVIEW                                                                                                                                                                            |
| 2  | This property is located just north (.2 mile) of Fay Blvd. in Port St John/Cocoa and one mile from US Highway I, a major north-south throughway that spans the entire east coast of Florida. |
| -  | This location is less than 5 miles to the Riverfront Center, which is home to the Boeing Headquarters, Rush Construction and Hyatt Place.                                                    |