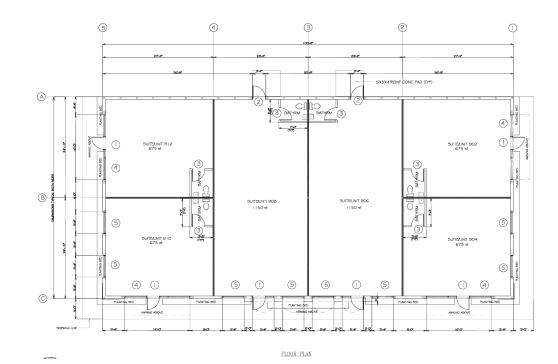

### **OFFERING SUMMARY**

| Sale Price:    | \$495,000                   |
|----------------|-----------------------------|
| Price / SF:    | \$99.00                     |
| Lot Size:      | 0.6 Acres                   |
| Year Built:    | 2005                        |
| Building Size: | 5,000 SF                    |
| Zoning:        | BU-2                        |
| APN#:          | 23-35-13-RT-0000B.0-0002.18 |
|                |                             |
| Market:        | Brevard                     |
| Submarket:     | Cocoa/Port St John          |

### **PROPERTY OVERVIEW**

| 0  | Great for Both Retail and Office Users<br>Entire building is available - unit 710 for sale by other                                                                                          |
|----|----------------------------------------------------------------------------------------------------------------------------------------------------------------------------------------------|
| 0  | Second generation space improvements<br>Building signage                                                                                                                                     |
| es | Pylon signage                                                                                                                                                                                |
| 5  | Listing Includes Units 702, 704, 706, 708 & 712<br>Current leases in place for all units except Suite 712                                                                                    |
| βF | LOCATION OVERVIEW                                                                                                                                                                            |
| 2  | This property is located just north (.2 mile) of Fay Blvd. in Port St John/Cocoa and one mile from US Highway I, a major north-south throughway that spans the entire east coast of Florida. |
| -  | This location is less than 5 miles to the Riverfront Center, which is home to the Boeing Headquarters, Rush Construction and Hyatt Place.                                                    |