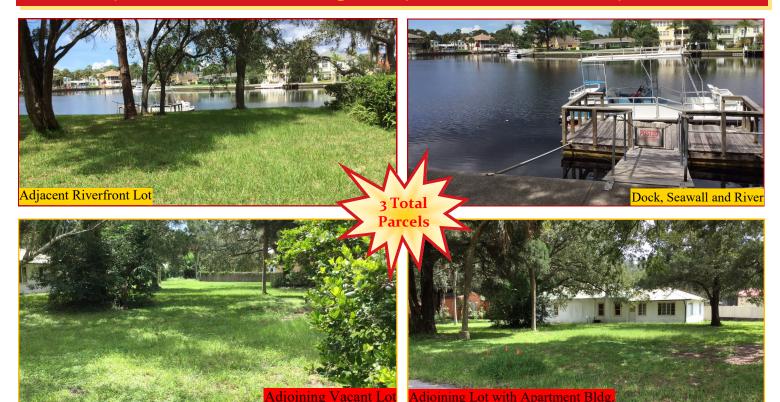

### **Property Highlights:**

- 3 Total Parcels 2 adjoining and 1 adjacent
- Adjacent riverfront parcel has direct access to the Gulf from the "Cotee" River
- 2 Adjoining parcels 1 parcel is vacant land and the remaining parcel includes an apartment building and garage
- 0.76 total acres
- Zoned R1