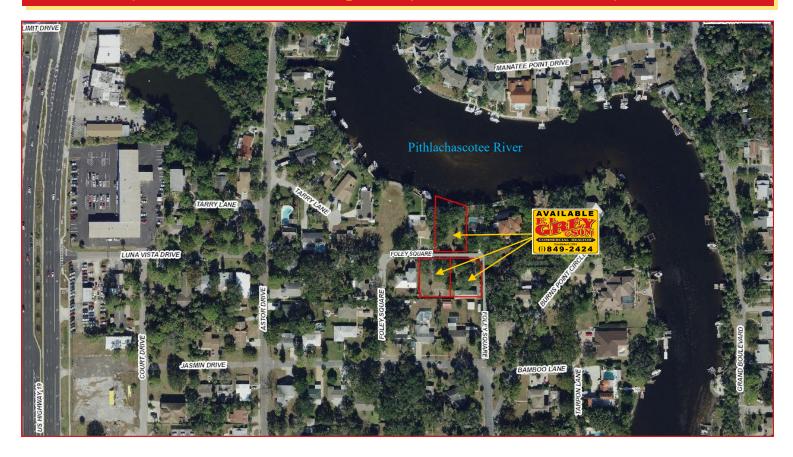

### **Property Highlights:**

- 3 Total Parcels 2 adjoining and 1 adjacent
- Adjacent riverfront parcel has direct access to the Gulf from the "Cotee" River
- 2 Adjoining parcels 1 parcel is vacant land and the remaining parcel includes an apartment building and garage
- 0.76 total acres
- Zoned R1