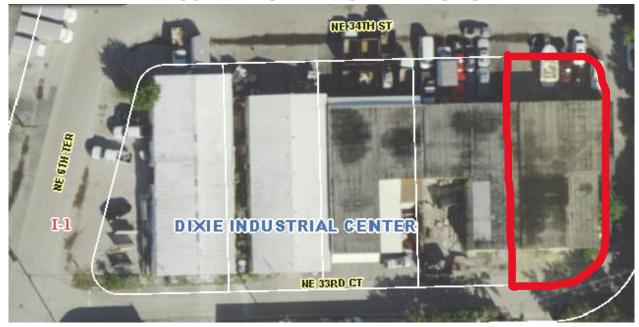

#### LOWEST PRICED!

For Sale \$399,000

3 BAY INDUSTRIAL / AUTOMOTIVE **PROPERTY** 

DIXIE INDUSTRIAL PARK 650 NE 34th Street, Pompano Beach

Attention Owners & Investors! Lowest priced Automative / Industrial Property! Corner Lot property located in the highly desirable East Coast Industrial Center, with immediate access to Dixie Highway and Sample Road. An industrial warehouse, comprised of 3 Bays, each with an overhead door and a personal door. The South Side Bay has an adjacent enclosed/fenced land area. One bay is occupied by tenant who is on m/m lease at \$825/month.

### **DIXIE INDUSTRIAL CENTER 54-22 B LOT 5 BLK 2**

John McQueston : 561.706.7721 Paulina Kucharska : 718.593.9631