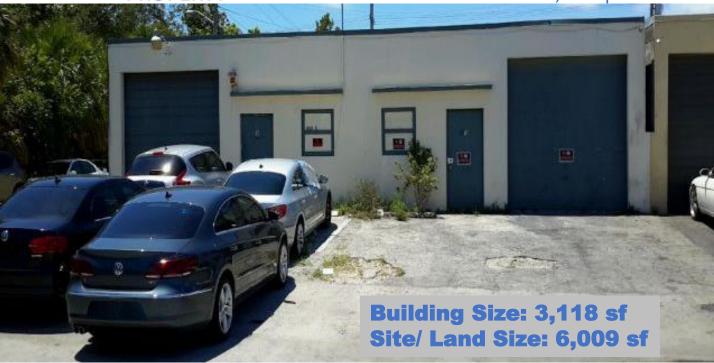

#### LOWEST PRICED!

For Sale \$399,000

3 BAY INDUSTRIAL / AUTOMOTIVE **PROPERTY** 

DIXIE INDUSTRIAL PARK 650 NE 34th Street, Pompano Beach

Attention Owners & Investors! Lowest priced Automative / Industrial Property! Corner Lot property located in the highly desirable East Coast Industrial Center, with immediate access to Dixie Highway and Sample Road. An industrial warehouse, comprised of 3 Bays, each with an overhead door and a personal door. The South Side Bay has an adjacent enclosed/fenced land area. One bay is occupied by tenant who is on m/m lease at \$825/month.

#### PROPERTY HIGHLIGHTS

**PRICING** 

- ✓ Built 1964
- √ 11' Ceiling Height
- Corner Lot ✓ Grade Level Doors
- Zoning I-1
- ✓ 240 Vault

\$399,000 reflecting:

\$127.97 psf Building

\$ 66.40 psf Lot

Paulina Kucharska 718.593.9631 pkagentfl@gmail.com