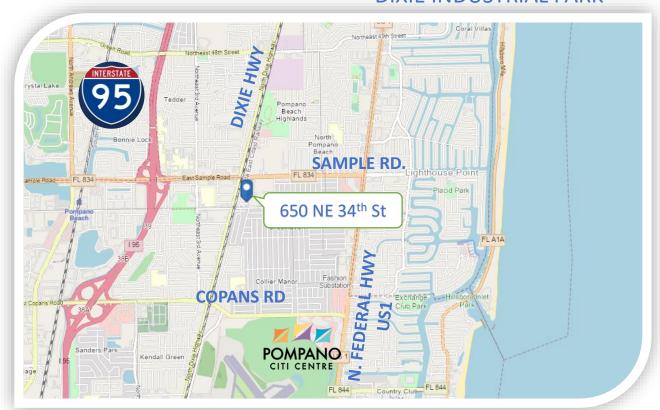

#### LOWEST PRICED!

For Sale \$399,000

3 BAY INDUSTRIAL / AUTOMOTIVE **PROPERTY** 

DIXIE INDUSTRIAL PARK 650 NE 34th Street, Pompano Beach

Attention Owners & Investors! Lowest priced Automative / Industrial Property! Corner Lot property located in the highly desirable East Coast Industrial Center, with immediate access to Dixie Highway and Sample Road. An industrial warehouse, comprised of 3 Bays, each with an overhead door and a personal door. The South Side Bay has an adjacent enclosed/fenced land area. One bay is occupied by tenant who is on m/m lease at \$825/month.