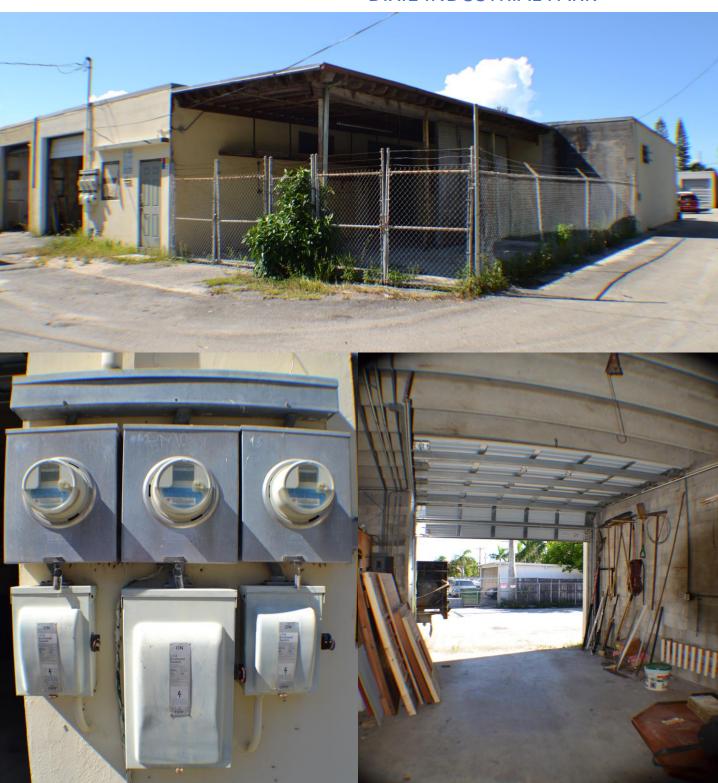

#### LOWEST PRICED!

For Sale \$399,000

3 BAY INDUSTRIAL / AUTOMOTIVE **PROPERTY** 

DIXIE INDUSTRIAL PARK 650 NE 34th Street, Pompano Beach

Attention Owners & Investors! Lowest priced Automative / Industrial Property! Corner Lot property located in the highly desirable East Coast Industrial Center, with immediate access to Dixie Highway and Sample Road. An industrial warehouse, comprised of 3 Bays, each with an overhead door and a personal door. The South Side Bay has an adjacent enclosed/fenced land area. One bay is occupied by tenant who is on m/m lease at \$825/month.

#### PROPERTY HIGHLIGHTS

**PRICING** 

- ✓ Built 1964
- √ 11' Ceiling Height
- Corner Lot ✓ Grade Level Doors
- Zoning I-1
- ✓ 240 Vault

\$399,000 reflecting:

\$127.97 psf Building

\$ 66.40 psf Lot

Paulina Kucharska 718.593.9631 pkagentfl@gmail.com