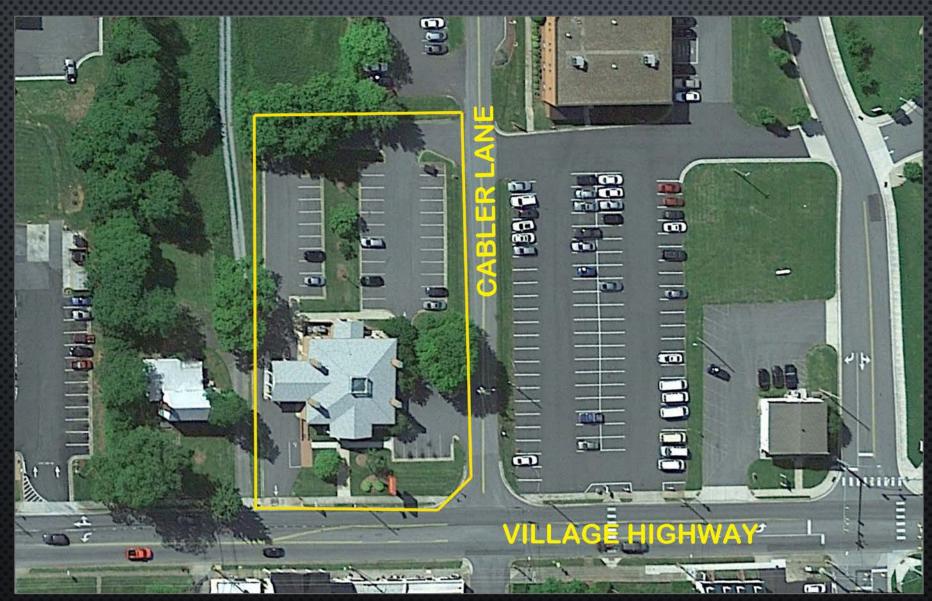

# FORMER BANK BRANCH FOR SALE

819 VILLAGE HIGHWAY RUSTBURG, VIRGINIA 24588

#### HIGHLIGHTS



- 3,795sf on Main Level with 2,820sf on Lower Level (1,920sf finished)
- 1 ACRE CORNER PARCEL
- SPACE IS CURRENTLY
   CONFIGURED AS A BANK
   BRANCH WITH DRIVE-THRU
   BUT COULD BE ADAPTED
   FOR A VARIETY OF USES
- LOCATED NEAR THE COURTS
   AND COUNTY OFFICES FOR
   CAMPBELL COUNTY
   (LYNCHBURG MSA)
- SITE HAS EXCELLENT
   VISIBILITY AND ACCESS WITH
   MULTIPLE ENTRANCES AND
   LARGE PAVED PARKING LOT



ASKING PRICE - \$649,000



### **AERIAL**





## **AERIAL OVERVIEW**



#### **EXCLUSIVELY LISTED BY:**

CHRISTOPHER R. GENTRY, SIOR PRESIDENT

GENTRY COMMERCIAL REAL ESTATE, INC.

cgentry@gcrei.com

434.485.8901 Direct 434.485.8900 Main





1216 Greenview Drive, Suite C Lynchburg, VA 24502 <u>www.gcrei.com</u>

This information is provided for the sole purpose of allowing a potential tenant to evaluate whether there is interest in proceeding with further discussions regarding a possible lease of the subject property (the "Property"). The potential tenant is urged to perform its own examination and inspection of the Property and information relating to same, and shall rely solely on such examination and investigation and not on this offering memorandum or any materials, statements or information contained herein or otherwise prov