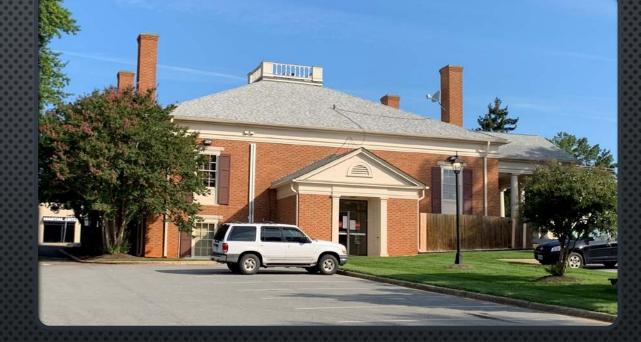

# FORMER BANK BRANCH FOR SALE

819 VILLAGE HIGHWAY RUSTBURG, VIRGINIA 24588

#### HIGHLIGHTS

- 3,795sf on Main Level with 2,820sf on Lower Level (1,920sf finished)
- 1 ACRE CORNER PARCEL
- SPACE IS CURRENTLY
   CONFIGURED AS A BANK
   BRANCH WITH DRIVE-THRU
   BUT COULD BE ADAPTED
   FOR A VARIETY OF USES
- LOCATED NEAR THE COURTS
   AND COUNTY OFFICES FOR
   CAMPBELL COUNTY
   (LYNCHBURG MSA)
- SITE HAS EXCELLENT
   VISIBILITY AND ACCESS WITH
   MULTIPLE ENTRANCES AND
   LARGE PAVED PARKING LOT