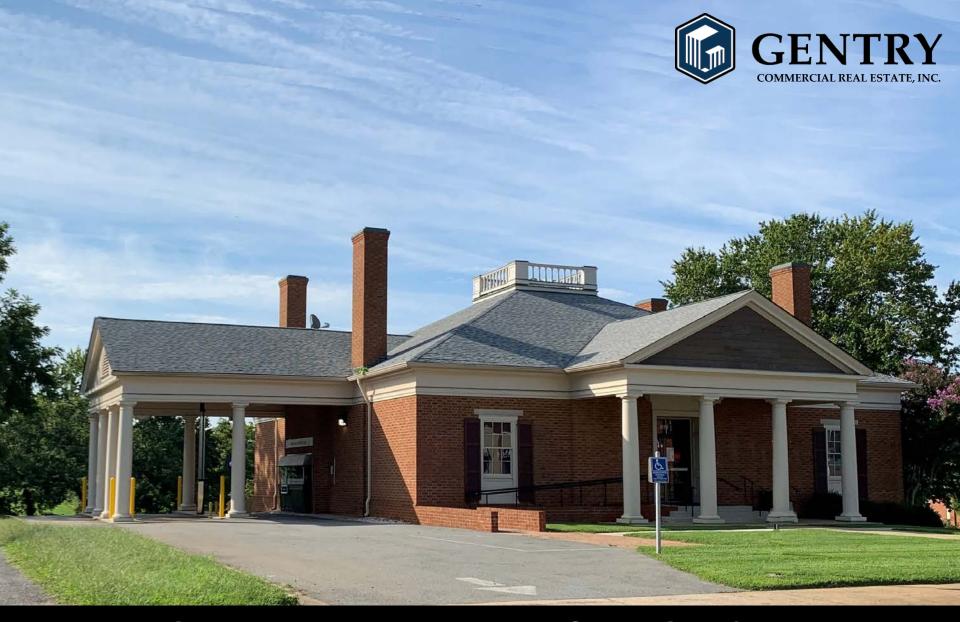

# FORMER BANK BRANCH FOR SALE

819 VILLAGE HIGHWAY RUSTBURG, VIRGINIA 24588

#### HIGHLIGHTS

- 3,795sf on Main Level with 2,820sf on Lower Level (1,920sf finished)
- 1 ACRE CORNER PARCEL
- SPACE IS CURRENTLY
   CONFIGURED AS A BANK
   BRANCH WITH DRIVE-THRU
   BUT COULD BE ADAPTED
   FOR A VARIETY OF USES
- LOCATED NEAR THE COURTS
   AND COUNTY OFFICES FOR
   CAMPBELL COUNTY
   (LYNCHBURG MSA)
- SITE HAS EXCELLENT
   VISIBILITY AND ACCESS WITH
   MULTIPLE ENTRANCES AND
   LARGE PAVED PARKING LOT