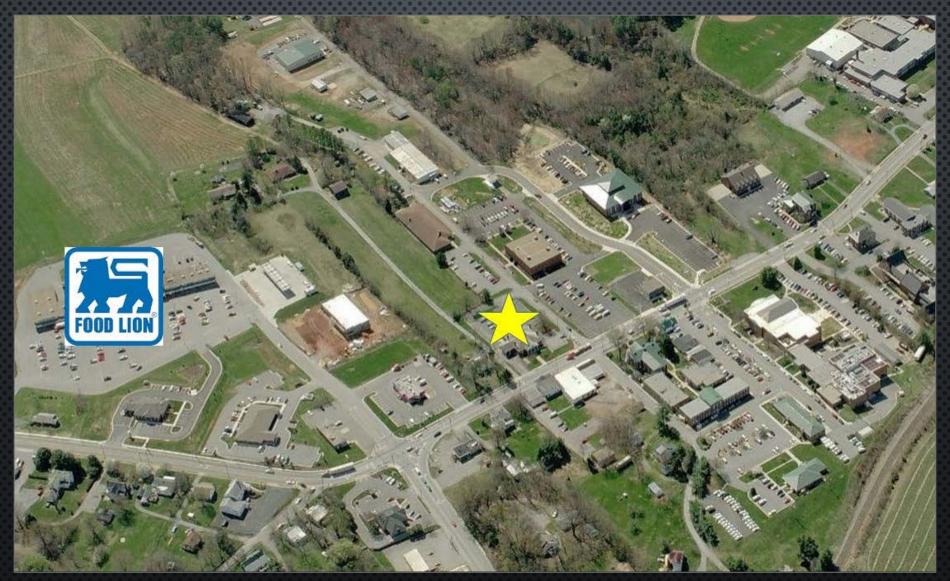

# FORMER BANK BRANCH FOR SALE

819 VILLAGE HIGHWAY RUSTBURG, VIRGINIA 24588

#### HIGHLIGHTS



- 3,795sf on Main Level with 2,820sf on Lower Level (1,920sf finished)
- 1 ACRE CORNER PARCEL
- SPACE IS CURRENTLY
   CONFIGURED AS A BANK
   BRANCH WITH DRIVE-THRU
   BUT COULD BE ADAPTED
   FOR A VARIETY OF USES
- LOCATED NEAR THE COURTS
   AND COUNTY OFFICES FOR
   CAMPBELL COUNTY
   (LYNCHBURG MSA)
- SITE HAS EXCELLENT
   VISIBILITY AND ACCESS WITH
   MULTIPLE ENTRANCES AND
   LARGE PAVED PARKING LOT



ASKING PRICE - \$649,000



### **AERIAL**





## **AERIAL OVERVIEW**



#### **EXCLUSIVELY LISTED BY:**

CHRISTOPHER R. GENTRY, SIOR PRESIDENT

GENTRY COMMERCIAL REAL ESTATE, INC.

cgentry@gcrei.com

434.485.8901 Direct 434.485.8900 Main





1216 Greenview Drive, Suite C Lynchburg, VA 24502 <u>www.gcrei.com</u>

This information is provided for the sole purpose of allowing a potential tenant to evaluate whether there is interest in proceeding with further discussions regarding a possible lease of the subject property (the "Property"). The potential tenant is urged to perform its own examination and inspection of the Property and information relating to same, and shall rely solely on such examination and investigation and not on this offering memorandum or any materials, statements or information contained herein or otherwise provided. Neither Gentry Commerc