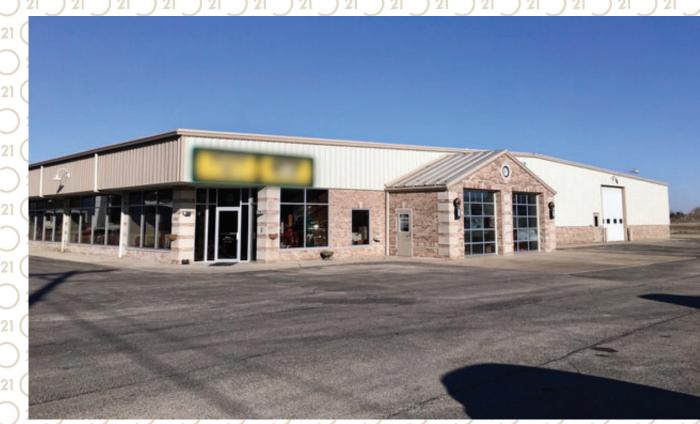

## CENTURY 21 COMMERCIAL®

New Heritage

Gorgeous building built originally for upscale auto body shop and hot rod shop. Gorgeous 3,200+ square foot showroom with 3 private offices and 2 glass estimating bays. Shop area has 3 overhead doors, parts station and bathrooms. With 2.5 acres, there is room to expand. Plenty of space to add a loading dock. Could also easily be separated and tenanted as separate spaces. Currently owner occupied with plans to relocate.