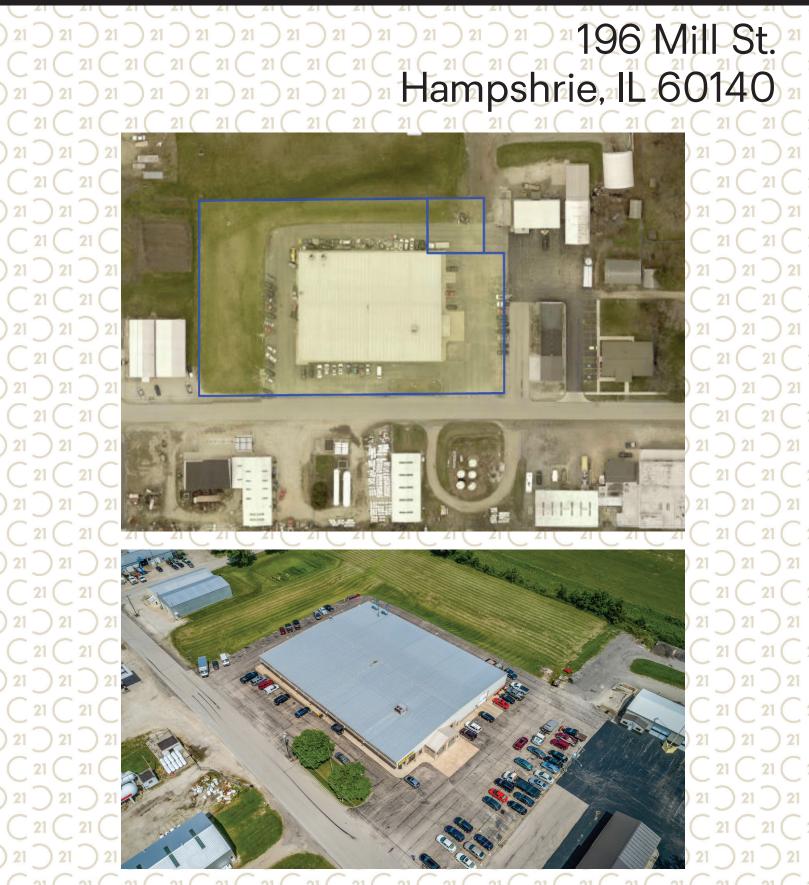

## CENTURY 21 COMMERCIAL®

New Heritage

Gorgeous building built originally for upscale auto body shop and hot rod shop. Gorgeous 3,200+ square foot showroom with 3 private offices and 2 glass estimating bays. Shop area has 3 overhead doors, parts station and bathrooms. With 2.5 acres, there is room to expand. Plenty of space to add a loading dock. Could also easily be separated and tenanted as separate spaces. Currently owner occupied with plans to relocate.