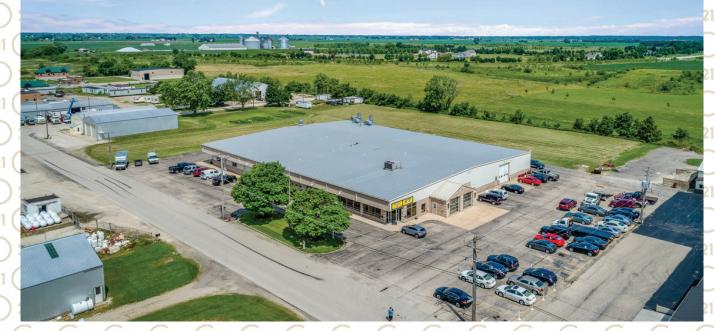

## CENTURY 21 COMMERCIAL®

New Heritage

Gorgeous building built originally for upscale auto body shop and hot rod shop. Gorgeous 3,200+ square foot showroom with 3 private offices and 2 glass estimating bays. Shop area has 3 overhead doors, parts station and bathrooms. With 2.5 acres, there is room to expand. Plenty of space to add a loading dock. Could also easily be separated and tenanted as separate spaces. Currently owner occupied with plans to relocate.