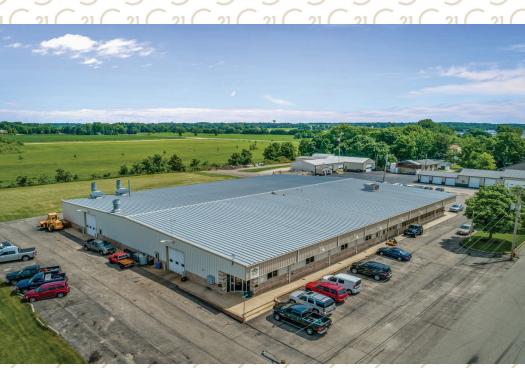

## CENTURY 21 COMMERCIAL®

New Heritage

Gorgeous building built originally for upscale auto body shop and hot rod shop. Gorgeous 3,200+ square foot showroom with 3 private offices and 2 glass estimating bays. Shop area has 3 overhead doors, parts station and bathrooms. With 2.5 acres, there is room to expand. Plenty of space to add a loading dock. Could also easily be separated and tenanted as separate spaces. Currently owner occupied with plans to relocate.