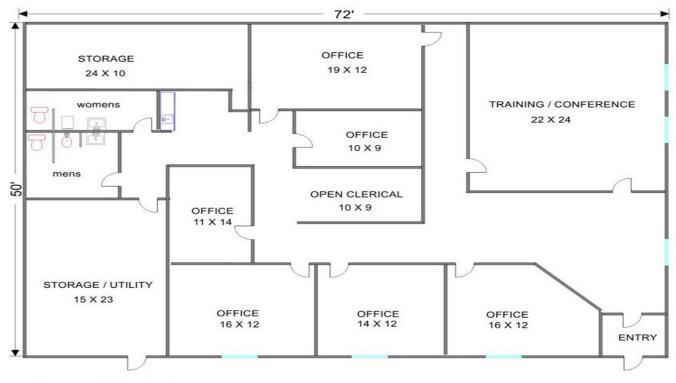

#### OFFICE 10 X 9 OPEN CLERICA 10 X 9 OFFICE 11 X 14 STORAGE / UTILITY 15 X 23 OFFICE 16 X 12 OFFICE OFFICE 16 X 12

STORAGE

24 X 10

OFFICE

19 X 12

**OFFICE - 3,662 SF** 

DESCRIPTION

3662 SF free standing brick office building. Just a short walk to train with (6) private offices, conference room, (2) open clerical areas, kitchenette and (2) large storage rooms. Could be multi or single tenant. Newer roof (lower section), gutters, down spouts and paint. Located just off Route 14 with a private parking lot. Recently used for private company office use but a number of years ago was the School District 26 Administrative offices. Just 10% down with SBA financing available at low, low interest rates. Only \$80.56 psf. See layout and photos.

BruceK@PremierCommercialRealty.com

August 28,2020

G / CONFERENCE 22 X 24

ENTR