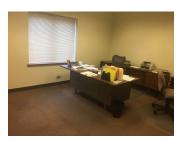

#### OFFICE 10 X 9 OPEN CLERICA 10 X 9 OFFICE 11 X 14 STORAGE / UTILITY 15 X 23 OFFICE 16 X 12 OFFICE OFFICE 16 X 12

STORAGE

24 X 10

OFFICE

19 X 12

**OFFICE - 3,662 SF** 

DESCRIPTION

3662 SF free standing brick office building. Just a short walk to train with (6) private offices, conference room, (2) open clerical areas, kitchenette and (2) large storage rooms. Could be multi or single tenant. Newer roof (lower section), gutters, down spouts and paint. Located just off Route 14 with a private parking lot. Recently used for private company office use but a number of years ago was the School District 26 Administrative offices. Just 10% down with SBA financing available at low, low interest rates. Only \$80.56 psf. See layout and photos.