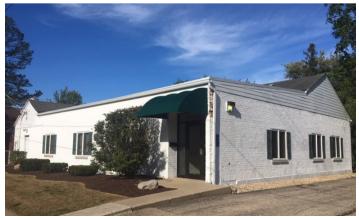

#### OFFICE 10 X 9 OPEN CLERICA 10 X 9 OFFICE 11 X 14 STORAGE / UTILITY 15 X 23 OFFICE 16 X 12 OFFICE OFFICE 16 X 12

STORAGE

24 X 10

OFFICE

19 X 12

**OFFICE - 3,662 SF** 

DESCRIPTION

3662 SF free standing brick office building. Just a short walk to train with (6) private offices, conference room, (2) open clerical areas, kitchenette and (2) large storage rooms. Could be multi or single tenant. Newer roof (lower section), gutters, down spouts and paint. Located just off Route 14 with a private parking lot. Recently used for private company office use but a number of years ago was the School District 26 Administrative offices. Just 10% down with SBA financing available at low, low interest rates. Only \$80.56 psf. See layout and photos.