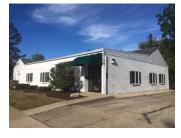

#### OFFICE 10 X 9 OPEN CLERICA 10 X 9 OFFICE 11 X 14 STORAGE / UTILITY 15 X 23 OFFICE 16 X 12 OFFICE OFFICE 16 X 12

STORAGE

24 X 10

OFFICE

19 X 12

**OFFICE - 3,662 SF** 

DESCRIPTION

3662 SF free standing brick office building. Just a short walk to train with (6) private offices, conference room, (2) open clerical areas, kitchenette and (2) large storage rooms. Could be multi or single tenant. Newer roof (lower section), gutters, down spouts and paint. Located just off Route 14 with a private parking lot. Recently used for private company office use but a number of years ago was the School District 26 Administrative offices. Just 10% down with SBA financing available at low, low interest rates. Only \$80.56 psf. See layout and photos.