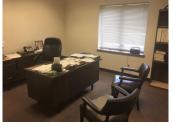

#### OFFICE 10 X 9 OPEN CLERICA 10 X 9 OFFICE 11 X 14 STORAGE / UTILITY 15 X 23 OFFICE 16 X 12 OFFICE OFFICE 16 X 12

STORAGE

24 X 10

OFFICE

19 X 12

**OFFICE - 3,662 SF** 

DESCRIPTION

3662 SF free standing brick office building. Just a short walk to train with (6) private offices, conference room, (2) open clerical areas, kitchenette and (2) large storage rooms. Could be multi or single tenant. Newer roof (lower section), gutters, down spouts and paint. Located just off Route 14 with a private parking lot. Recently used for private company office use but a number of years ago was the School District 26 Administrative offices. Just 10% down with SBA financing available at low, low interest rates. Only \$80.56 psf. See layout and photos.