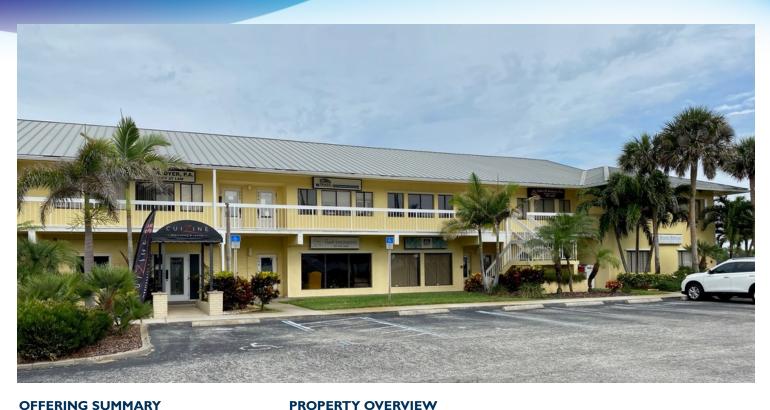

#### **OFFERING SUMMARY**

First story unit situated on busy AIA. Sale Price: \$149,000

Perfect for retail or professional small office.

Building and Monument Signage

Great Exposure on AIA and are Visible to Over 32,000 Vehicles Per Day. Price / SF: \$137.96

**LOCATION OVERVIEW** 

On AIA in Parkside Center north of Martesia across from ocean. Year Built: 1983

Very Centralized Beachside Location with Easy Access to Eau Gallie & Pineda Causeways.

**Building Size:** 1,080 SF