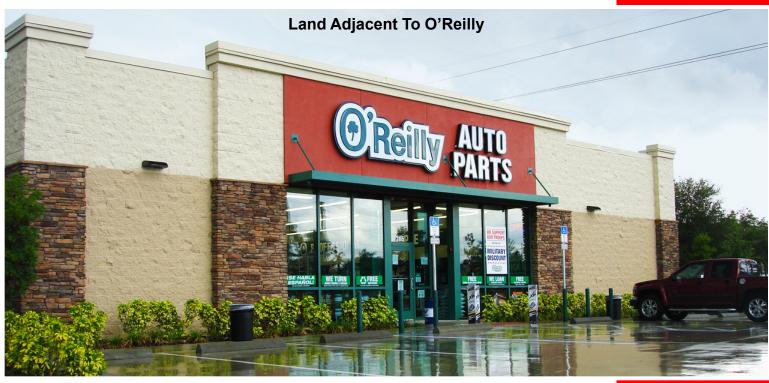

# LAND FOR SALE ± 2.286 Acres of Land

Howland Blvd & Wolfpack Road, Deltona, FL 32725

- 2.286 acres adjacent to O'Reilly Auto Parts
- Zoned GC General Commercial
- Less than 1 mile from new Amazon Distribution Center
- Across from Deltona High School