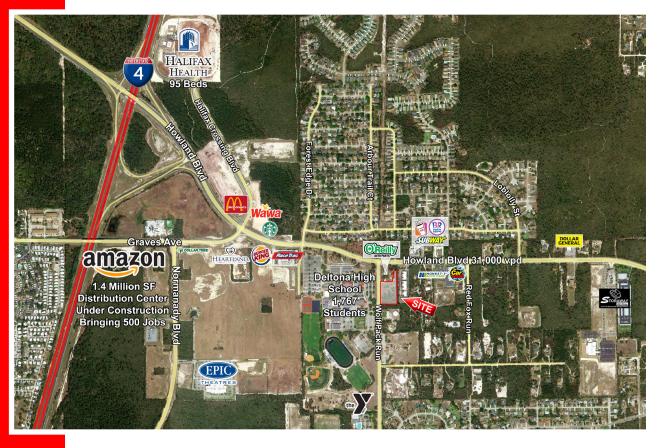

# LAND FOR SALE ± 2.286 Acres of Land

Howland Blvd & Wolfpack Road, Deltona, FL 32725

- 2.286 acres adjacent to O'Reilly Auto Parts
- Zoned GC General Commercial
- Less than 1 mile from new Amazon Distribution Center
- Across from Deltona High School

### **Area Neighbors:**

Amazon Distribution Center, Dunkin Donuts, Starbucks, Race Trac, Wawa, Heatland Dental, Dollar Tree, Dollar General, McDonald's, Family Dollar, Storaway Self Storage, Mister Car Wash, Honest-1 Auto Care, Four Towns Family YMCA

#### Traffic Counts:

**Howland Blvd** 

31,000 - vpd

| DEMOGRAPHICS          | 1-MILE   | 3-MILE   | 5-MILE   |
|-----------------------|----------|----------|----------|
|                       | RANGE    | RANGE    | RANGE    |
| POPULATION            | 4,231    | 36,758   | 114,489  |
| MEDIAN AGE            | 40.0     | 44.5     | 41.9     |
| AVG. HOUSEHOLD INCOME | \$68,556 | \$60,523 | \$60,749 |