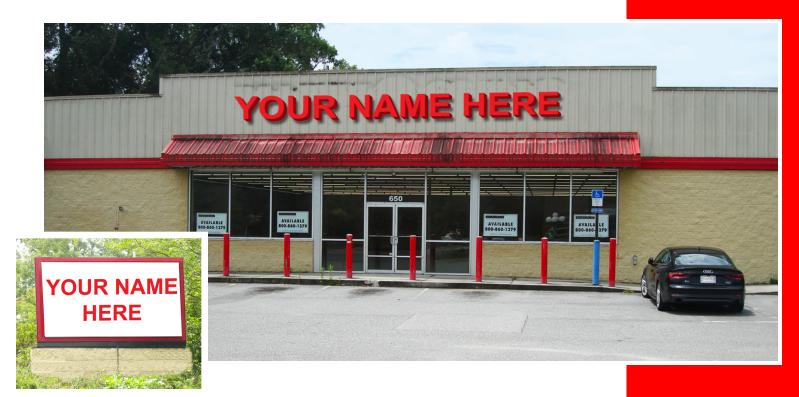

## **AVAILABLE FOR LEASE**

± 7,647 SF Freestanding Building

650 US 90 West, Baldwin (Jacksonville), FL 32234

- Excellent visibility and access
- Pylon signage available
- · Ample parking
- Competitive pricing