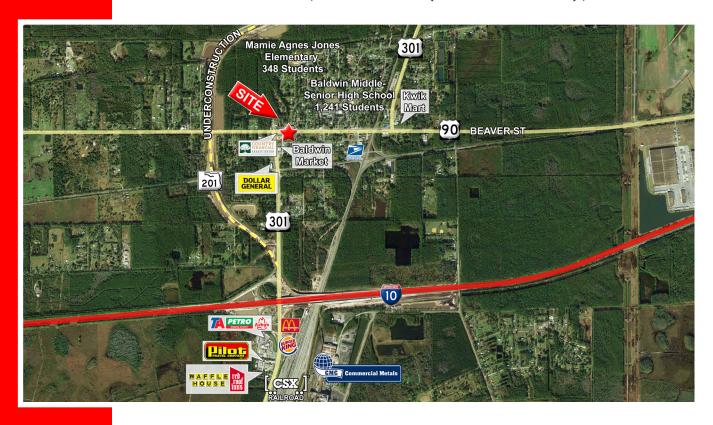

## **AVAILABLE FOR LEASE**

± 7,647 SF Freestanding Building

650 US 90 West, Baldwin (Jacksonville), FL 32234

- Excellent visibility and access
- Pylon signage available
- · Ample parking
- Competitive pricing

#### **Area Neighbors:**

Baldwin Animal Clinic, Dollar General, Cousin Willies Smokehouse, Galaxy Discount Beverage, Personal Touch Detail, US Post Office, Everybody's Takeout, Prestwood Funeral Home, Baldwin Self Service Car Wash, Baldwin Quick Mart, Cherished Pets Cremation Services, Baldwin Market

# SEVELL REALTY PARTNERS

COMMERCIAL REAL ESTATE SERVICES

Traffic Counts: US Hwy 90 (Beaver St) 10,000 - vpd US Hwy 301 8,300 - vpd

| DEMOGRAPHICS          | 1-MILE       | 3-MILE       | 5-MILE       |
|-----------------------|--------------|--------------|--------------|
|                       | <b>RANGE</b> | <b>RANGE</b> | <b>RANGE</b> |
| POPULATION            | 1,714        | 2,623        | 3,540        |
| MEDIAN AGE            | 38.1         | 40.5         | 39.9         |
| AVG. HOUSEHOLD INCOME | \$52,715     | \$55,471     | \$60,205     |