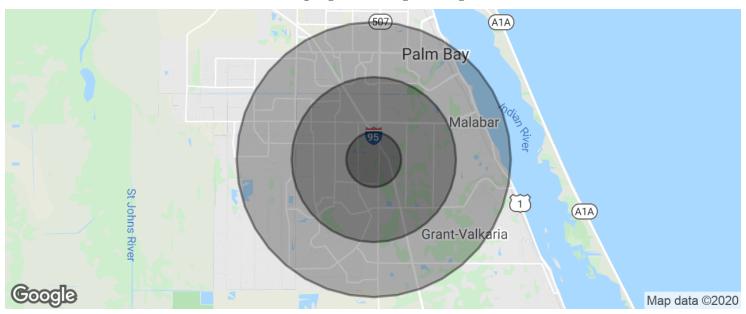

### Demographics Map & Report

| POPULATION          | 1 MILE    | 3 MILES   | 5 MILES   |
|---------------------|-----------|-----------|-----------|
| Total population    | 3,413     | 35,350    | 92,226    |
| Median age          | 39.1      | 39.7      | 40.7      |
| Median age (Male)   | 38.1      | 38.1      | 38.6      |
| Median age (Female) | 39.7      | 41.2      | 42.7      |
| HOUSEHOLDS & INCOME | 1 MILE    | 3 MILES   | 5 MILES   |
| Total households    | 1,218     | 13,030    | 35,510    |
| # of persons per HH | 2.8       | 2.7       | 2.6       |
| Average HH income   | \$55,683  | \$55,500  | \$55,999  |
| Average house value | \$188,657 | \$180,682 | \$182,052 |

<sup>\*</sup> Demographic data derived from 2010 US Census