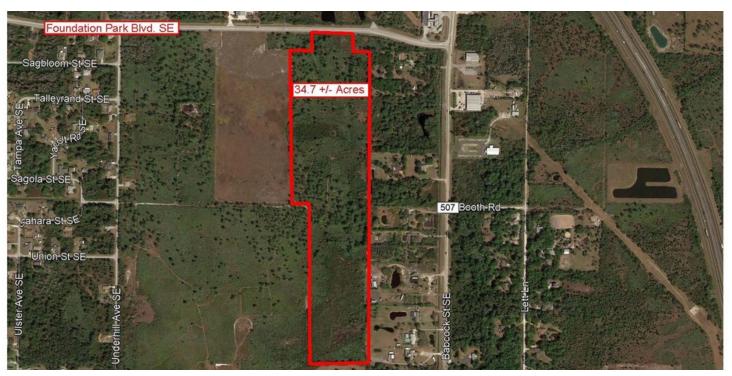

#### **PROPERTY OVERVIEW**

34.7 +/- Acres Industrial Land estimated 21.79 +/- Acres are Dry

Foundation Park Blvd. SE frontage 360' +/-

Width varies to maximum width of 634' +/-

Depth 2,610' +/- (East Boundary)

### **LOCATION OVERVIEW**

Located in the Palm Bay industrial market near the corner of Foundation Park Blvd. SE and Babcock Street. Easy access to I-95 and Babcock Street near a growing community that includes office, manufacturing, warehousing buildings. Eastern Florida State College is just down the street.