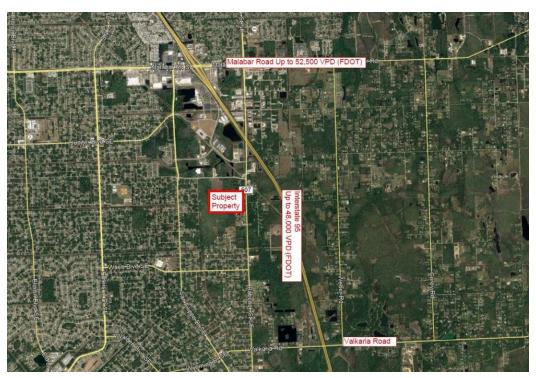

### **LOCATION OVERVIEW**

Located in the Palm Bay industrial market near the corner of Foundation Park Blvd. SE and Babcock Street. Easy access to I-95 and Babcock Street near a growing community that includes office, manufacturing, warehousing buildings. Eastern Florida State College is just down the street.

### Location Maps