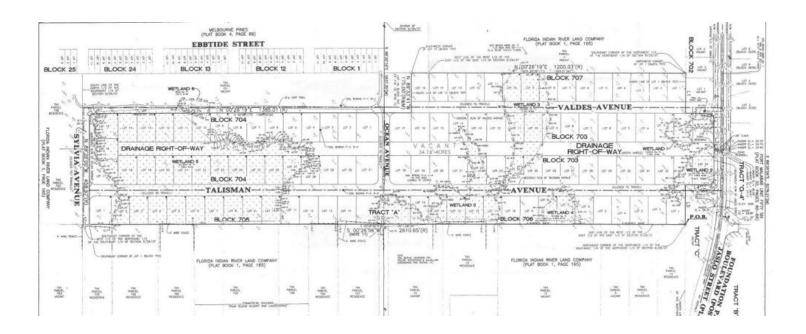

#### **PROPERTY OVERVIEW**

34.7 +/- Acres Industrial Land estimated 21.79 +/- Acres are Dry

Foundation Park Blvd. SE frontage 360' +/-

Width varies to maximum width of 634' +/-

Depth 2,610' +/- (East Boundary)

6" PVC Water Line on Foundation Park Boulevard Per City of Palm Bay

Other Utilities: Electric, Telephone, Septic

Combination of 19 Parcels being Sold Together

### **Additional Photos**