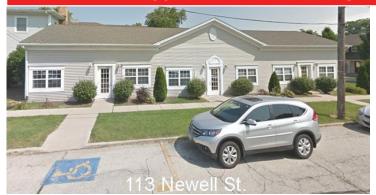

### 113 NEWELL ST. / 512 CLAY ST. WOODSTOCK, IL 60098

#### **DESCRIPTION**

100% Leased bank owned single tenant (2 bldgs. adjoined) office property near downtown Woodstock. Long term tenant is State of Illinois. 113 Newell is occupied by DCFS and 512 Clay is occupied by Dept. of Human Services. Current lease is being extended thru 8/31/25. CAP rate of 9% includes 5% vacancy factor (even though there is no vacancy). 4% management fee and 5% reserve. These are 2 connected buildings, (1) single and (1) 2-story with elevator. 35 car private paved lot includes. Bldg. is approx. 19,800 SF per Assessor's office. Sprinklered buildings in good condition. Ideal 1031 property. Ask broker for Operating Statement.