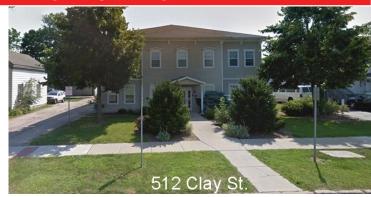

### 113 NEWELL ST. / 512 CLAY ST. WOODSTOCK, IL 60098

#### **DESCRIPTION**

100% Leased bank owned single tenant (2 bldgs. adjoined) office property near downtown Woodstock. Long term tenant is State of Illinois. 113 Newell is occupied by DCFS and 512 Clay is occupied by Dept. of Human Services. Current lease is being extended thru 8/31/25. CAP rate of 9% includes 5% vacancy factor (even though there is no vacancy). 4% management fee and 5% reserve. These are 2 connected buildings, (1) single and (1) 2-story with elevator. 35 car private paved lot includes. Bldg. is approx. 19,800 SF per Assessor's office. Sprinklered buildings in good condition. Ideal 1031 property. Ask broker for Operating Statement.