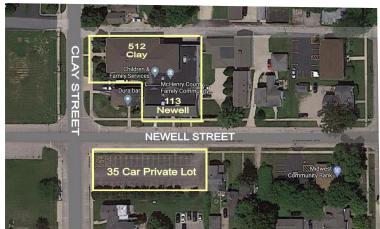

### 113 NEWELL ST. / 512 CLAY ST. WOODSTOCK, IL 60098

#### **DESCRIPTION**

100% Leased bank owned single tenant (2 bldgs. adjoined) office property near downtown Woodstock. Long term tenant is State of Illinois. 113 Newell is occupied by DCFS and 512 Clay is occupied by Dept. of Human Services. Current lease is being extended thru 8/31/25. CAP rate of 9% includes 5% vacancy factor (even though there is no vacancy). 4% management fee and 5% reserve. These are 2 connected buildings, (1) single and (1) 2-story with elevator. 35 car private paved lot includes. Bldg. is approx. 19,800 SF per Assessor's office. Sprinklered buildings in good condition. Ideal 1031 property. Ask broker for Operating Statement.

#### **SPECIFICATIONS**

| Description    | (2) Adjoining Office Buildings             |
|----------------|--------------------------------------------|
| Building Size  | 19,861 SF                                  |
| Land Size      | .69 AC (30,194 SF)                         |
| Year Built     | 1940 - 2004                                |
| HVAC System    | GFA / Central Air                          |
| Electrical     | 400 AMP                                    |
| Sprinklers     | Yes                                        |
| Washrooms      | 6 ADA                                      |
| Ceiling Height | 8.5 FT                                     |
| Parking        | 35 Private Lot plus Street                 |
| Sewer/Water    | City                                       |
| Zoning         | В3                                         |
| RE Taxes       | \$49,695 (2019)                            |
| CAP Rate:      | 9%                                         |
| NOI            | \$129,990                                  |
| PIN:           | 13-05-328-017,021,026,027<br>13-05-329-012 |