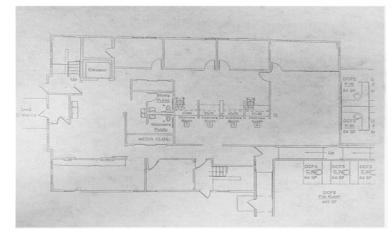

#### **DESCRIPTION**

100% Leased bank owned single tenant (2 bldgs. adjoined) office property near downtown Woodstock. Long term tenant is State of Illinois. 113 Newell is occupied by DCFS and 512 Clay is occupied by Dept. of Human Services. Current lease is being extended thru 8/31/25. CAP rate of 9% includes 5% vacancy factor (even though there is no vacancy). 4% management fee and 5% reserve. These are 2 connected buildings, (1) single and (1) 2-story with elevator. 35 car private paved lot includes. Bldg. is approx. 19,800 SF per Assessor's office. Sprinklered buildings in good condition. Ideal 1031 property. Ask broker for Operating Statement.

#### **SPECIFICATIONS**

| Description    | (2) Adjoining Office Buildings             |
|----------------|--------------------------------------------|
| Building Size  | 19,861 SF                                  |
| Land Size      | .69 AC (30,194 SF)                         |
| Year Built     | 1940 - 2004                                |
| HVAC System    | GFA / Central Air                          |
| Electrical     | 400 AMP                                    |
| Sprinklers     | Yes                                        |
| Washrooms      | 6 ADA                                      |
| Ceiling Height | 8.5 FT                                     |
| Parking        | 35 Private Lot plus Street                 |
| Sewer/Water    | City                                       |
| Zoning         | В3                                         |
| RE Taxes       | \$49,695 (2019)                            |
| CAP Rate:      | 9%                                         |
| NOI            | \$129,990                                  |
| PIN:           | 13-05-328-017,021,026,027<br>13-05-329-012 |