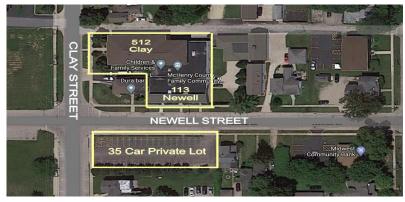

#### **DESCRIPTION**

100% Leased bank owned single tenant (2 bldgs. adjoined) office property near downtown Woodstock. Long term tenant is State of Illinois. 113 Newell is occupied by DCFS and 512 Clay is occupied by Dept. of Human Services. Current lease is being extended thru 8/31/25. CAP rate of 9% includes 5% vacancy factor (even though there is no vacancy). 4% management fee and 5% reserve. These are 2 connected buildings, (1) single and (1) 2-story with elevator. 35 car private paved lot includes. Bldg. is approx. 19,800 SF per Assessor's office. Sprinklered buildings in good condition. Ideal 1031 property. Ask broker for Operating Statement.

#### **SPECIFICATIONS**

| Description    | (2) Adjoining Office Buildings             |
|----------------|--------------------------------------------|
| Building Size  | 19,861 SF                                  |
| Land Size      | .69 AC (30,194 SF)                         |
| Year Built     | 1940 - 2004                                |
| HVAC System    | GFA / Central Air                          |
| Electrical     | 400 AMP                                    |
| Sprinklers     | Yes                                        |
| Washrooms      | 6 ADA                                      |
| Ceiling Height | 8.5 FT                                     |
| Parking        | 35 Private Lot plus Street                 |
| Sewer/Water    | City                                       |
| Zoning         | В3                                         |
| RE Taxes       | \$49,695 (2019)                            |
| CAP Rate:      | 9%                                         |
| NOI            | \$129,990                                  |
| PIN:           | 13-05-328-017,021,026,027<br>13-05-329-012 |