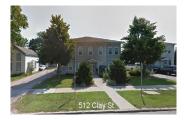

### 113 NEWELL ST. / 512 CLAY ST. WOODSTOCK, IL 60098

#### **DESCRIPTION**

100% Leased bank owned single tenant (2 bldgs. adjoined) office property near downtown Woodstock. Long term tenant is State of Illinois. 113 Newell is occupied by DCFS and 512 Clay is occupied by Dept. of Human Services. Current lease is being extended thru 8/31/25. CAP rate of 9% includes 5% vacancy factor (even though there is no vacancy). 4% management fee and 5% reserve. These are 2 connected buildings, (1) single and (1) 2-story with elevator. 35 car private paved lot includes. Bldg. is approx. 19,800 SF per Assessor's office. Sprinklered buildings in good condition. Ideal 1031 property. Ask broker for Operating Statement.