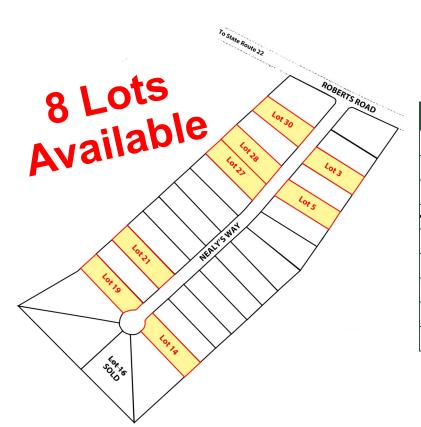

#### LOTS FOR SALE

Brown's Reserve - Nealy's Way Baldwin & Jones Counties Haddock, GA 31033

## **Baldwin & Jones County Lots - Brown's Reserve**

| Lot#   | <u>Address</u>       | <u>Acreage</u> | <u>County</u>     |
|--------|----------------------|----------------|-------------------|
| Lot 3  | 103 Nealy's Way      | 1.00 ac        | Baldwin Co.       |
| Lot 5  | 108 Nealy's Way      | 1.06 ac        | Baldwin Co.       |
| Lot 14 | 126 Nealy's Way      | 1.14 ac        | Baldwin Co.       |
| 10     | 130 <del>1/5 W</del> | 2 10           | <del>Ju</del> Co. |
| Lot 19 | 125 Nealy's Way      | 1.14 ac        | Jones Co.         |
| Lot 21 | 121 Nealy's Way      | 1.17 ac        | Baldwin Co.       |
| Lot 27 | 109 Nealy's Way      | 1.12 ac        | Baldwin Co.       |
| Lot 28 | 107 Nealy's Way      | 1.14 ac        | Baldwin Co.       |
| Lot 30 | 104 Nealy's Way      | 1.07 ac        | Baldwin Co.       |

**Lot Sizes:** From 1.00 to 2.01 acres

**Zoning:** Residential

Utilities: County water & septic available
Traffic: 5,510 VPD on Highway 22
Notes: Lots are to be sold together.

• Lots are to be sold together.

• 9 lots located less than 1 mile off Hwy 22 in Haddock.

• Lots 16 & 19 are located in Jones County.

Lots 3, 5, 14, 21, 27, 28, and 30 are located in Baldwin County.

Sale Price: \$40,000 (\$5,000 each) Owner will sell a lot separately: \$12,000 each