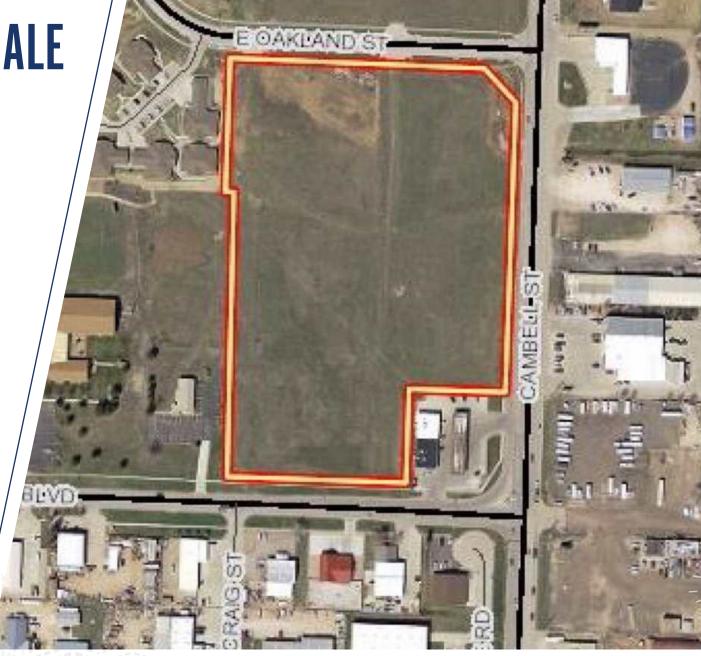

**CORNER LOT FOR SALE** 

LOT 2 CAMBELL | RAPID CITY SD 57701

PROPERTY SUMMARY

**LIST PRICE:** \$995,000 **PRICE PER SQ. FT.:** \$1.87 **AVAILABLE SF:** 527,511.6

**LOT SIZE:** 12.11

**ZONING:** General Commercial

**CROSS STREETS:** Omaha Street (Highway 44)

Price reduced \$200k! Three-sided frontage commercial lot for sale! Now priced at \$1.89 per square foot, this 12.11-acre general commercial parcel is a fantastic and unique opportunity for either an investor or a developer! A traffic study completed and available. The preliminary master plan also available! Use our ideas or find your own. Multiple buyers have been interested in smaller parcels in the past, but the owner wants the whole parcel sold. All utilities at street. Great exposure for your business or multi-family project!