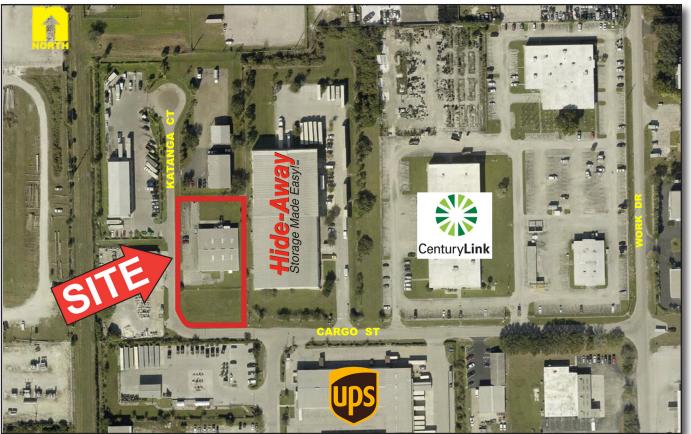

## 1.45<sup>±</sup> Acs. Heavy Industrial with 9,000± SF Building FOR SALE

- **LOCATION:** 8207 & 8221 Katanga Ct. Fort Myers, FL 33916
- STRAP #: 30-44-25-P2-0040A.004D 30-44-25-P2-0040A.004B
- **ZONING:** IH - Heavy Industrial
- SIZE:  $9,000\pm$  SF Building on  $1.45\pm$  Acs.
- UTILITIES: City Water & Sewer
- \$ 695,000 **PRICE:**

- 9,000± SF Industrial building located on two parcels totaling 1.45± acres in the South-**COMMENTS:** side Industrial Park. Features 1,500 SF of A/C office, 7,500 SF warehouse, three 10x10 overhead doors, built in 1982. Zoned Heavy Industrial allowing for warehouse, stockyard, recycling business, transmission towers and more. Centrally located, allowing access to all areas of Lee County and the Southwest Florida market.

## 8207 & 8221 Katanga Ct., Fort Myers, FL 33916

The statements and figures presented herein, while not guaranteed, are secured from sources we believe authoritative. Subject to prior sale, lease, withdrawal and price change without notice.