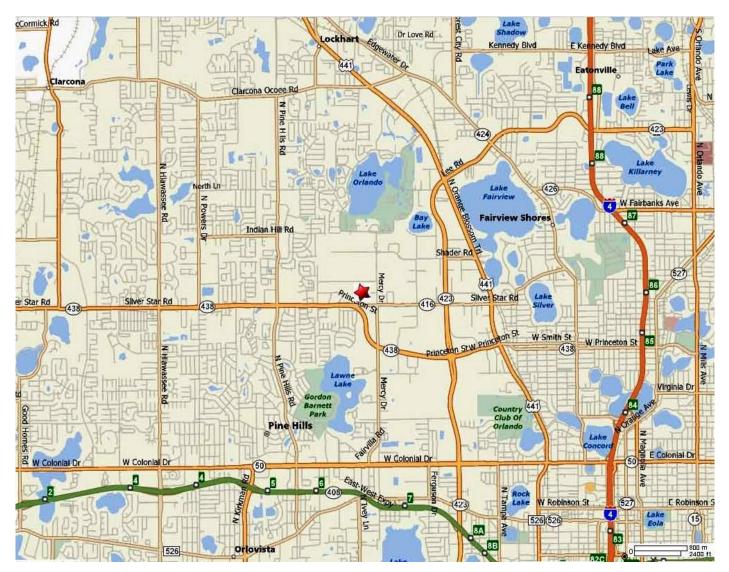

# **FOR LEASE** OFFICE/WAREHOUSE 4127 Silver Star Road, Orlando 32808



Rental Rate \$3,900/mo. Modified Gross

## **CONTACT EXCLUSIVE AGENT:**

Jeff Gindi, Broker/Principal 407.925.4464 Cell JeffGindi@ResultsREPartners.com

## Silver Star Road OFFICE/WAREHOUSE SPACE for LEASE

- 4,800 Square Feet office/restroom
- 2 Dock High Doors Cross dock
- Zoned I-G, City of Orlando
- Outside Storage possible
- Sprinklered; upgraded electric power
- AVAILABLE September, 2020



### RESULTS REAL ESTATE PARTNERS, LLC

Licensed Commercial Real Estate Brokers

108 Commerce St, Suite 200 Lake Mary, FL 32746 Office (407) 647-0200 Fax (407) 647-0205 www.ResultsREPartners.com

# **LOCATOR MAP**



### **CONTACT EXCLUSIVE AGENT:**

Jeff Gindi, Broker/Principal 407.925.4464 Cell JeffGindi@ResultsREPartners.com



**RESULTS REAL ESTATE PARTNERS, LLC** Licensed Commercial Real Estate Brokers

108 Commerce St, Suite 200 Lake Mary, FL 32746 Office (407) 647-0200 Fax (407) 647-0205 www.ResultsREPartners.com



## **CONTACT EXCLUSIVE AGENT:**

Jeff Gindi, Broker/Principal 407.925.4464 Cell JeffGindi@ResultsREPartners.com



**RESULTS REAL ESTATE PARTNERS, LLC** 

Licensed Commercial Real Estate Brokers

108 Commerce St, Suite 200 Lake Mary, FL 32746 Office (407) 647-0200 Fax (407) 647-0205 www.ResultsREPartners.com



## **CONTACT EXCLUSIVE AGENT:**

Jeff Gindi, Broker/Principal 407.925.4464 Cell JeffGindi@ResultsREPartners.com



**RESULTS REAL ESTATE PARTNERS, LLC** 

Licensed Commercia