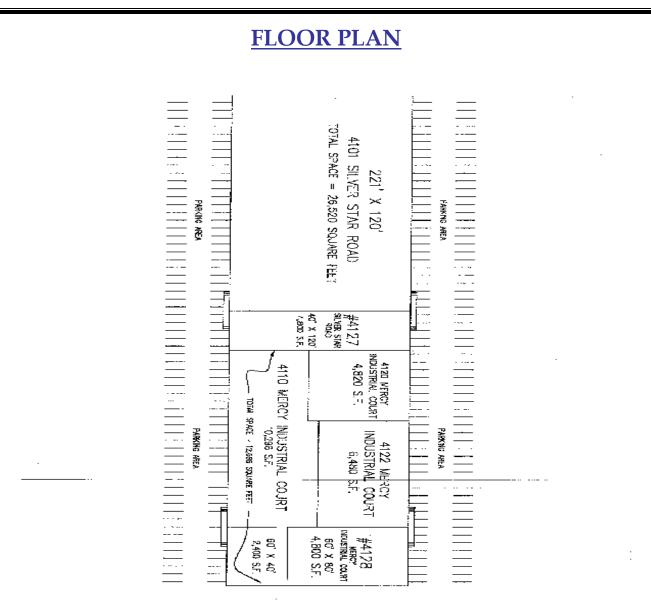

## Silver Star Road OFFICE/WAREHOUSE SPACE for LEASE

- 4,800 Square Feet office/restroom
- 2 Dock High Doors Cross dock
- Zoned I-G, City of Orlando
- Outside Storage possible
- Sprinklered; upgraded electric power
- AVAILABLE September, 2020