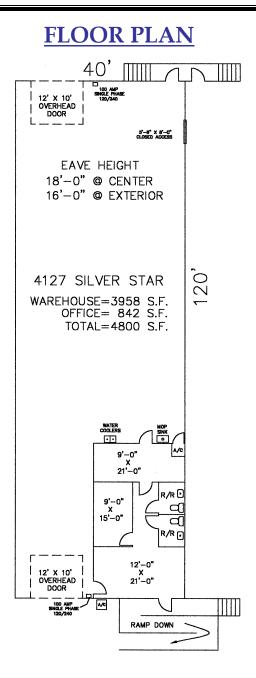

## Silver Star Road OFFICE/WAREHOUSE SPACE for LEASE

- 4,800 Square Feet office/restroom
- 2 Dock High Doors Cross dock
- Zoned I-G, City of Orlando
- Outside Storage possible
- Sprinklered; upgraded electric power
- AVAILABLE September, 2020