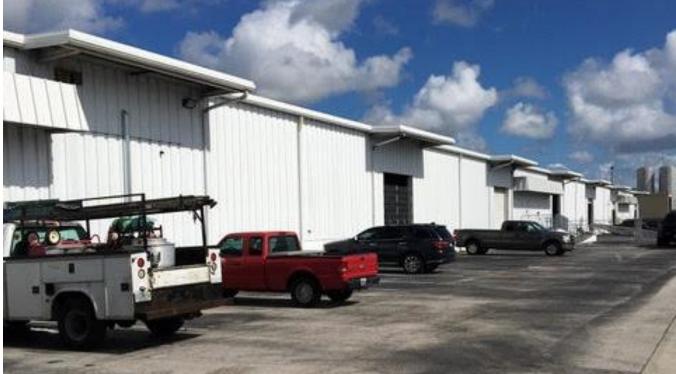

## Silver Star Road OFFICE/WAREHOUSE SPACE for LEASE

- 4,800 Square Feet office/restroom
- 2 Dock High Doors Cross dock
- Zoned I-G, City of Orlando
- Outside Storage possible
- Sprinklered; upgraded electric power
- AVAILABLE September, 2020