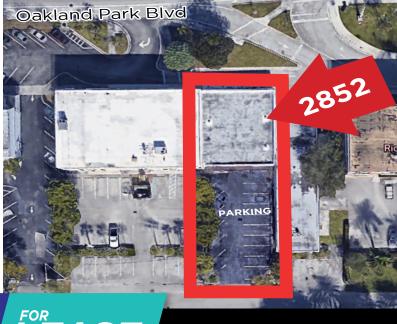

# SALE LEASE

2852 East Oakland Park Blvd, Fort Lauderdale, FL 33306

- 2 Tenants Spaces
- Unit A Tenant MTM Beauty Salon
- Unit B Vacant / 2 Bathrooms
- Front, Back & Side Entrance
- Front Street Parking
- 18 Private Parking
- Bayview Dr & East Oakland Park Blvd next to Intercoastal Bridge

#### 2852 East Oakland Park Blvd, Fort Lauderdale, FL 33306