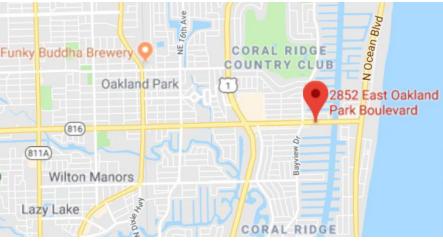

# SALE LEASE

2852 East Oakland Park Blvd, Fort Lauderdale, FL 33306

- 2 Tenants Spaces
- Unit A Tenant MTM Beauty Salon
- Unit B Vacant / 2 Bathrooms
- Front, Back & Side Entrance
- Front Street Parking
- 18 Private Parking
- Bayview Dr & East Oakland Park Blvd next to Intercoastal Bridge

Serving these neighborhood Lauderdale Beach, Galt Mile, South of Coral Ridge Country Club, South Corals, Coral Shores, Coral Brook, Dolphin Isles