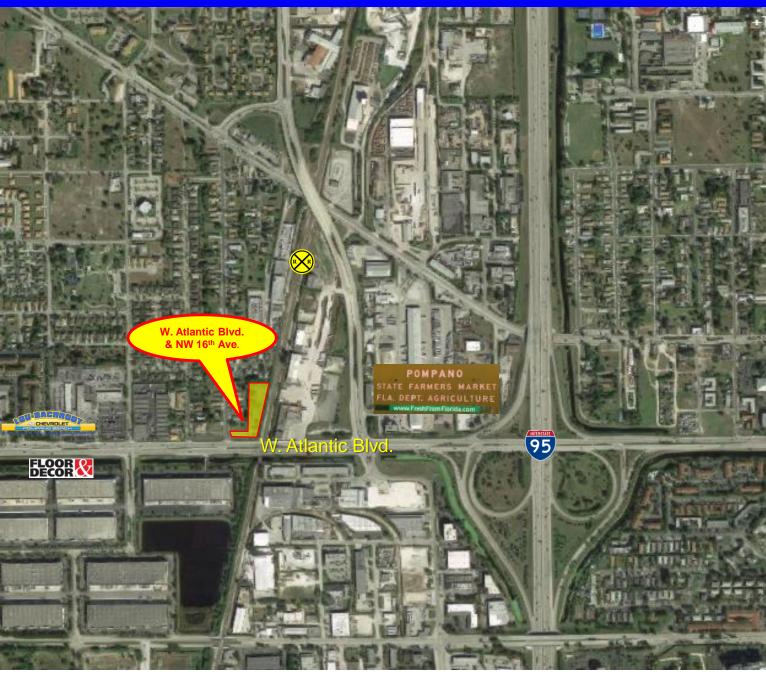

## **Location Map**

## For Sale \$1,000,000

W. Atlantic Blvd. & NW 16<sup>th</sup> Ave. Pompano Beach, FL 33069

Disclaimer: This offering subject to errors, omissions, prior sale or withdrawal without notice.

FOR MORE INFORMATION: