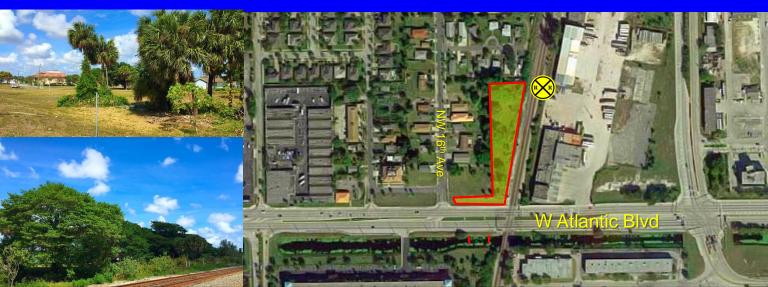

## High Visibility Industrial Land 1.73 Acres in Pompano Beach

## For Sale \$1,000,000 W Atlantic Blvd. & NW 16<sup>th</sup> Ave. Pompano Beach, FL 33069

| For Sale                      | 3 Parcels 1.73 Acres 75,184 SF                                                                                                                                                                                                                                                                                                                                                                                                                                                                                                                                                                                             |
|-------------------------------|----------------------------------------------------------------------------------------------------------------------------------------------------------------------------------------------------------------------------------------------------------------------------------------------------------------------------------------------------------------------------------------------------------------------------------------------------------------------------------------------------------------------------------------------------------------------------------------------------------------------------|
| DESCRIPTION                   | PRICE REDUCED!!! 1.73 Acres of prime industrial/ commercial development land in the heart of the Pompano Beach. This property is adjacent to FEC Railroad and is conveniently located to I-95 and Florida Turnpike. I-1 zoning would be perfect for industrial user looking for retail exposure. Permitted uses would include, school/ educational, specialty medical, urgent care, marine sales and repair, office call center, shooting range, bar restaurant, used automotive truck sales/ body/ repair, car wash, gas station, contractors office, crematory, heavy equipment establishments, and light manufacturing. |
| PRICING                       | \$1,000,000 (\$578,034 per acre, \$13.30 price per SF)                                                                                                                                                                                                                                                                                                                                                                                                                                                                                                                                                                     |
| LOCATION                      | Located at W Atlantic Blvd. & NW 16 <sup>th</sup> Ave. 2 blocks west of I-95 adjacent to railroad tracks.                                                                                                                                                                                                                                                                                                                                                                                                                                                                                                                  |
| VIDEO                         | https://www.youtube.com/embed/bAzFXWDPqp8                                                                                                                                                                                                                                                                                                                                                                                                                                                                                                                                                                                  |
| ZONING                        | I-1 & RS-4                                                                                                                                                                                                                                                                                                                                                                                                                                                                                                                                                                                                                 |
| TRAFFIC COUNT                 | 56,500 cars daily (Atlantic Blvd)                                                                                                                                                                                                                                                                                                                                                                                                                                                                                                                                                                                          |
| FOLIOS                        | 4842-34-03-0960, 4842-34-00-0580, 4842-34-03-0970                                                                                                                                                                                                                                                                                                                                                                                                                                                                                                                                                                          |
| DEMOGRAPHICS<br>2020 Estimate | 1 mile3 mile5 mileHH Population:11,73459,040156,539Average HH Income:\$34,037\$47,301\$52,734                                                                                                                                                                                                                                                                                                                                                                                                                                                                                                                              |