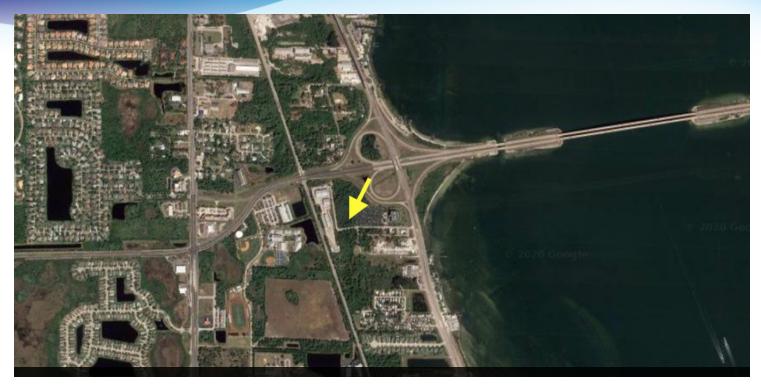

### Pineda Causeway and US Highway I / General Commercial Land For Sale • Roberts Road Melbourne, FL 32935

#### **PROPERTY OVERVIEW**

Parcels Included Equal +/- 5.02 Acres Sale Price: \$700,000

Development Opportunity

Price / Acre: \$134,615

Located in the City of Palm Shores, in the Southwest Quadrant of the Pineda Causeway and US I

Lot Size: 5.2 Acres Property is Located in a High Growth Area of Brevard County

C 2

Situated Behind the BRPH Building on US I and Pineda Causeway

Zoning:

**LOCATION OVERVIEW** 

Parcels are on Roberts Road , Off of US Highway I in Palm Shores

## 5.02 ACRES / \$700,000

Pineda Causeway and US Highway I / General Commercial Land For Sale • Roberts Road Melbourne, FL 32935