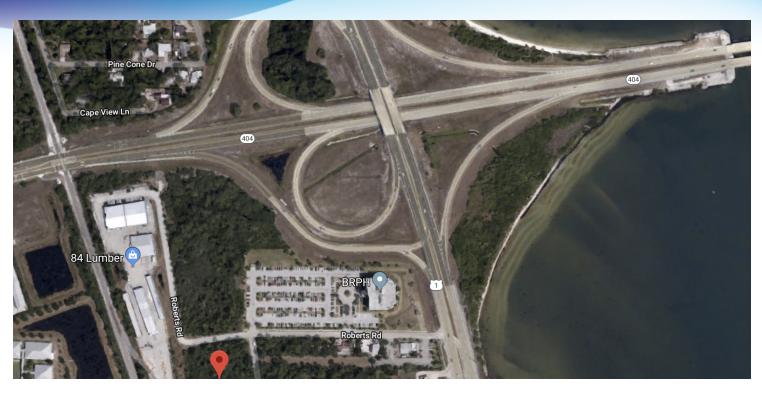

### Pineda Causeway and US Highway I / General Commercial Land For Sale • Roberts Road Melbourne, FL 32935

#### **PROPERTY OVERVIEW**

Parcels Included Equal +/- 5.02 Acres Sale Price: \$700,000

Development Opportunity

Price / Acre: \$134,615

Located in the City of Palm Shores, in the Southwest Quadrant of the Pineda Causeway and US I

Lot Size: 5.2 Acres Property is Located in a High Growth Area of Brevard County

C 2

Situated Behind the BRPH Building on US I and Pineda Causeway

Zoning:

**LOCATION OVERVIEW** 

Parcels are on Roberts Road , Off of US Highway I in Palm Shores

## 5.02 ACRES / \$700,000

Pineda Causeway and US Highway I / General Commercial Land For Sale • Roberts Road Melbourne, FL 32935