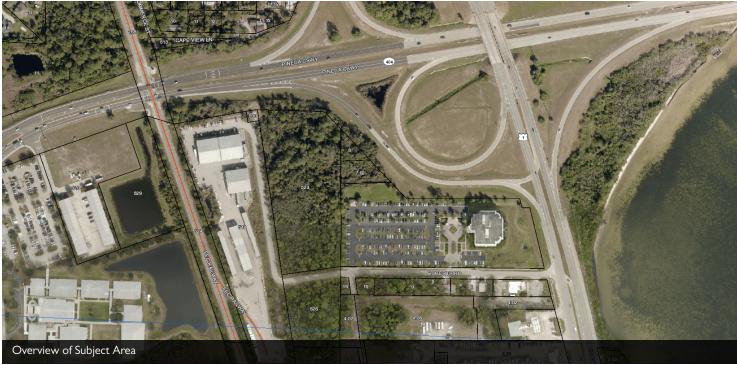

### Pineda Causeway and US Highway I / General Commercial Land For Sale • Roberts Road Melbourne, FL 32935

#### **PROPERTY OVERVIEW**

Parcels Included Equal +/- 5.02 Acres Sale Price: \$700,000

Development Opportunity

Price / Acre: \$134,615

Located in the City of Palm Shores, in the Southwest Quadrant of the Pineda Causeway and US I

Lot Size: 5.2 Acres Property is Located in a High Growth Area of Brevard County

C 2

Situated Behind the BRPH Building on US I and Pineda Causeway

Zoning:

**LOCATION OVERVIEW** 

Parcels are on Roberts Road , Off of US Highway I in Palm Shores

## 5.02 ACRES / \$700,000

Pineda Causeway and US Highway I / General Commercial Land For Sale • Roberts Road Melbourne, FL 32935