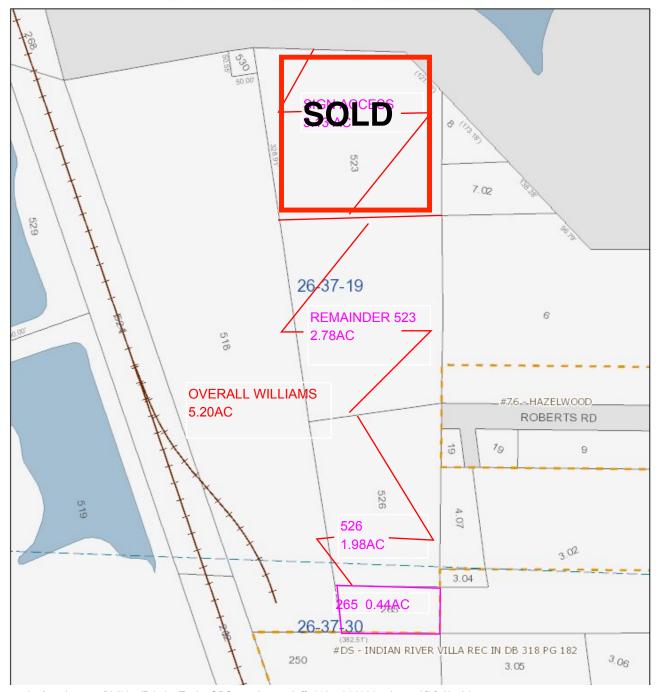

#### **PROPERTY OVERVIEW**

Parcels Included Equal +/- 5.02 Acres Sale Price: \$700,000

Development Opportunity

Price / Acre: \$134,615

Located in the City of Palm Shores, in the Southwest Quadrant of the Pineda Causeway and US I

Lot Size: 5.2 Acres Property is Located in a High Growth Area of Brevard County

C 2

Situated Behind the BRPH Building on US I and Pineda Causeway

Zoning:

**LOCATION OVERVIEW** 

Parcels are on Roberts Road , Off of US Highway I in Palm Shores

## 5.02 ACRES / \$700,000

Pineda Causeway and US Highway I / General Commercial Land For Sale • Roberts Road Melbourne, FL 32935