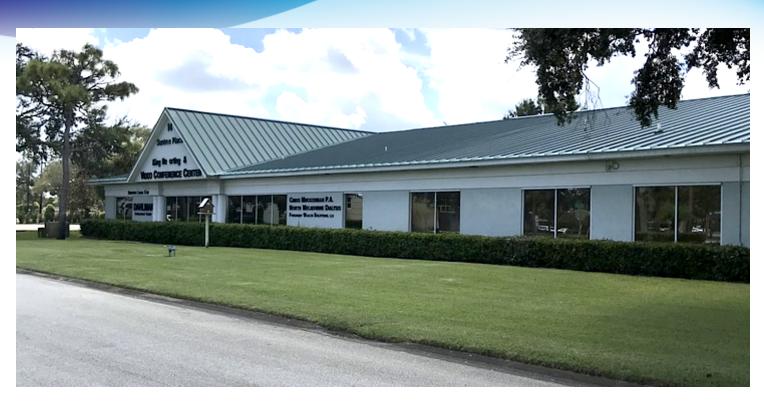

# **EXECUTIVE SUMMARY**

Dahlman Professional Center Offices • 14 Suntree Pl Melbourne, FL 32940

### **PROPERTY OVERVIEW**

Light and bright office suite located within Dahlman Professional Center.

Office suite is located at the rear of the building with ample parking and shaded by grand oak trees.