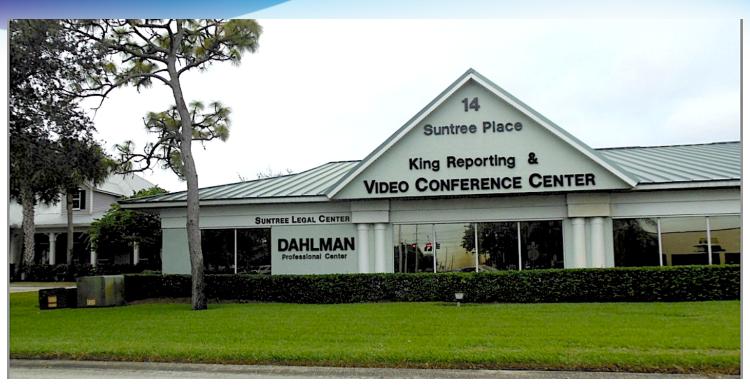

### **PROPERTY OVERVIEW**

Light and bright office suite located within Dahlman Professional Center.

Office suite is located at the rear of the building with ample parking and shaded by grand oak trees.

### **LOCATION OVERVIEW**

Suntree Place is west of the Suntree Blvd. & N. Wickham Rd. intersection in the heart of the Suntree Community.

Nearest major highways:

- US Hwy I
- Pineda Cswy (SR 404)
- I-95