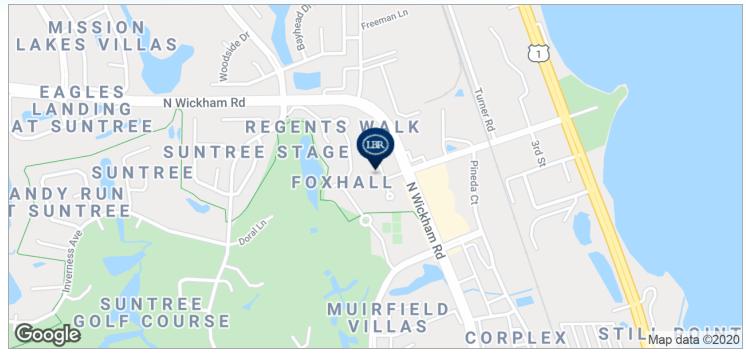

### **LOCATION MAPS**

Dahlman Professional Center Offices • 14 Suntree Pl Melbourne, FL 32940

### **LOCATION OVERVIEW**

Suntree Place is west of the Suntree Blvd. & N. Wickham Rd. intersection in the heart of the Suntree Community.

Nearest major highways:

- US Hwy I
- Pineda Cswy (SR 404)
- I-95