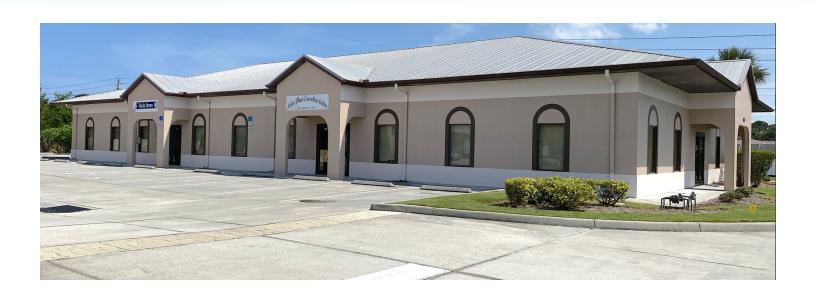

## **EXECUTIVE SUMMARY**

• 1037 Pathfinder Way Rockledge, FL 32955



#### **OFFERING SUMMARY**

Sale Price:

\$972,000

#### **PROPERTY OVERVIEW**

Located in Arbor Place, this great Rockledge office location offers 4 (four) multiple sized units for sale. This building is well-maintained building and is minutes from US 1.

### **LOCATION OVERVIEW**

Arbor Place is a complex of office buildings situated between Murrell Rd and Eyster Blvd. in Rockledge, FL.

**Price / SF:** \$212.69

Minutes from US Hwy I and a short distance to SR 520 and I-95

**Building Size:** 4,570 SF

# **ADDITIONAL PHOTOS**

• 1037 Pathfinder Way Rockledge, FL 32955







#### **ROB BECKNER, SIOR**

Principal 321.722.0707 XII rob@teamlbr.com Lightle Beckner Robison 321.722.0707 • teamlbr.com 70 W. Hibiscus Blvd., Melbourne, FL 32901

### **LOCATION MAPS**

• 1037 Pathfinder Way Rockledge, FL 32955