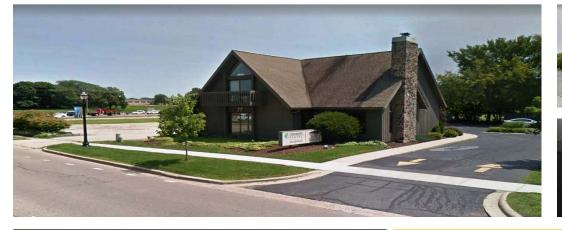

## 77 E. CRYSTAL LAKE AVENUE CRYSTAL LAKE, IL 60014

### DESCRIPTION

Price reduced. Fully leased 3-unit office investment at 8.8% CAP rate. First floor tenant is a dentist with 2 short term second floor tenants. Partial basement goes with the dentist. His space has a comfortable waiting room with vaulted ceilings and a gas fireplace, (3) operatories, (2) labs, office, consult room and break room. Short term 2nd floor leases create opportunity for investor/user. New roof and skylights in 2018, new water heater. Dentist pays his own utilities, landlord pays for 2nd floor and common areas. (2) common baths. Walk to commuter train and all downtown amenities. 14-15 car paved private lot. Recent MAI appraisal at above asking price. Contact broker for rent roll and operating statement. See layout and photos. Visit Premier Commercial Realty website to see more listings.