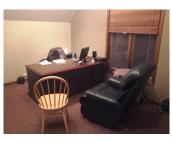

### DESCRIPTION

Price reduced. Fully leased 3-unit office investment at 8.8% CAP rate. First floor tenant is a dentist with 2 short term second floor tenants. Partial basement goes with the dentist. His space has a comfortable waiting room with vaulted ceilings and a gas fireplace, (3) operatories, (2) labs, office, consult room and break room. Short term 2nd floor leases create opportunity for investor/user. New roof and skylights in 2018, new water heater. Dentist pays his own utilities, landlord pays for 2nd floor and common areas. (2) common baths. Walk to commuter train and all downtown amenities. 14-15 car paved private lot. Recent MAI appraisal at above asking price. Contact broker for rent roll and operating statement. See layout and photos. Visit Premier Commercial Realty website to see more listings.