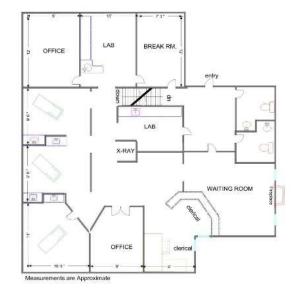

### DESCRIPTION

Price reduced. Fully leased 3-unit office investment at 8.8% CAP rate. First floor tenant is a dentist with 2 short term second floor tenants. Partial basement goes with the dentist. His space has a comfortable waiting room with vaulted ceilings and a gas fireplace, (3) operatories, (2) labs, office, consult room and break room. Short term 2nd floor leases create opportunity for investor/user. New roof and skylights in 2018, new water heater. Dentist pays his own utilities, landlord pays for 2nd floor and common areas. (2) common baths. Walk to commuter train and all downtown amenities. 14-15 car paved private lot. Recent MAI appraisal at above asking price. Contact broker for rent roll and operating statement. See layout and photos. Visit Premier Commercial Realty website to see more listings.

### FLOOR PLAN

PARKING

Industrial Commercial Office Land Business

9225 S. IL Route 31 Lake in the Hills, IL 60156 www.PremierCommercialRealty.com