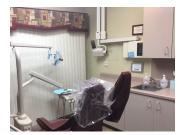

### DESCRIPTION

Price reduced. Fully leased 3-unit office investment at 8.8% CAP rate. First floor tenant is a dentist with 2 short term second floor tenants. Partial basement goes with the dentist. His space has a comfortable waiting room with vaulted ceilings and a gas fireplace, (3) operatories, (2) labs, office, consult room and break room. Short term 2nd floor leases create opportunity for investor/user. New roof and skylights in 2018, new water heater. Dentist pays his own utilities, landlord pays for 2nd floor and common areas. (2) common baths. Walk to commuter train and all downtown amenities. 14-15 car paved private lot. Recent MAI appraisal at above asking price. Contact broker for rent roll and operating statement. See layout and photos. Visit Premier Commercial Realty website to see more listings.