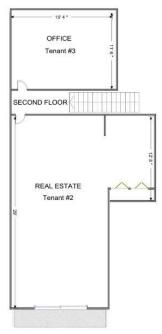

### DESCRIPTION

Price reduced. Fully leased 3-unit office investment at 8.8% CAP rate. First floor tenant is a dentist with 2 short term second floor tenants. Partial basement goes with the dentist. His space has a comfortable waiting room with vaulted ceilings and a gas fireplace, (3) operatories, (2) labs, office, consult room and break room. Short term 2nd floor leases create opportunity for investor/user. New roof and skylights in 2018, new water heater. Dentist pays his own utilities, landlord pays for 2nd floor and common areas. (2) common baths. Walk to commuter train and all downtown amenities. 14-15 car paved private lot. Recent MAI appraisal at above asking price. Contact broker for rent roll and operating statement. See layout and photos. Visit Premier Commercial Realty website to see more listings.

### FLOOR PLAN

PARKING

Industrial Commercial Office Land Business

9225 S. IL Route 31 Lake in the Hills, IL 60156 www.PremierCommercialRealty.com