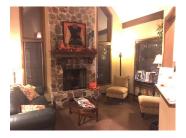

### DESCRIPTION

Price reduced. Fully leased 3-unit office investment at 8.8% CAP rate. First floor tenant is a dentist with 2 short term second floor tenants. Partial basement goes with the dentist. His space has a comfortable waiting room with vaulted ceilings and a gas fireplace, (3) operatories, (2) labs, office, consult room and break room. Short term 2nd floor leases create opportunity for investor/user. New roof and skylights in 2018, new water heater. Dentist pays his own utilities, landlord pays for 2nd floor and common areas. (2) common baths. Walk to commuter train and all downtown amenities. 14-15 car paved private lot. Recent MAI appraisal at above asking price. Contact broker for rent roll and operating statement. See layout and photos. Visit Premier Commercial Realty website to see more listings.