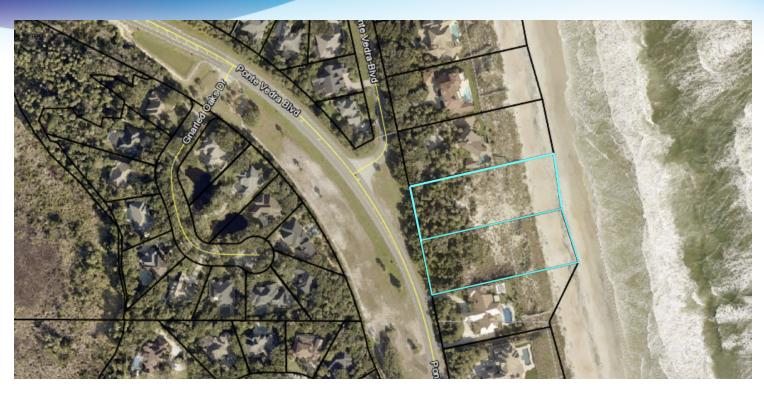

### **EXECUTIVE SUMMARY**

Oceanfront Lots • 1125 & 1127 Ponte Vedra Blvd Ponte Vedra Beach, FL 32082

#### **OFFERING SUMMARY**

**Sale Price:** \$4,200,000

**Price / Acre:** \$1,538,462

**Lot Size:** 2.73 Acres

Zoning: RIA

**APN#:** 0670712080 &

0670712090

#### PROPERTY OVERVIEW

Up to 300' of direct oceanfront with breathtaking views awaits you as you build the ultimate dream home. This is a rare opportunity to build on a lot on prestigious Ponte Vedra Blvd in highly sought after Ponte Vedra Beach, FL. Gorgeous beach frontage & mature oak trees provides optimum privacy & tranquility.

Rare opportunity to purchase two adjacent lots but have the option to purchase separately.