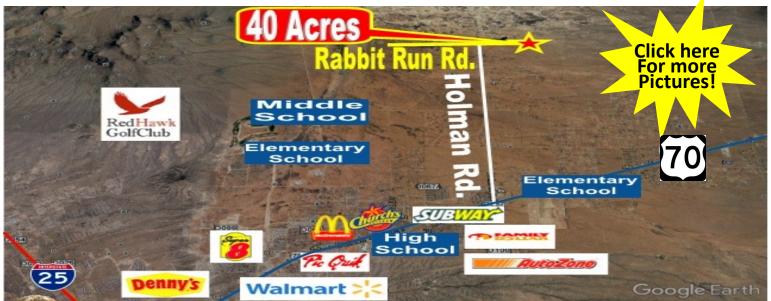

## Secluded 40 Acres of Land

\$120,000

## Rabbit Run Rd., Las Cruces, NM

Secluded 40 Acres of land with beautiful scenic views.

Ready to build your dream home. Utilities nearby.

Access to Hwy 70, **Shopping Centers nearby.** 

\*Property has no legal access.