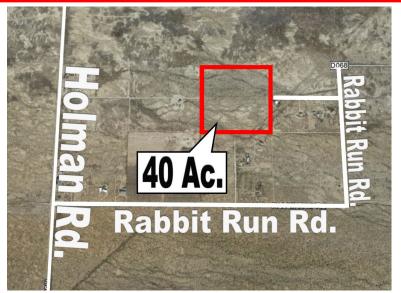

## Secluded 40 Acres of Land

\$120,000

## Rabbit Run Rd., Las Cruces, NM

Secluded 40 Acres of land with beautiful scenic views.

Ready to build your dream home. Utilities nearby.

Access to Hwy 70, **Shopping Centers nearby.** 

\*Property has no legal access.