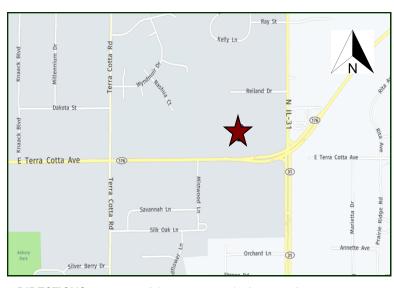

MLS: 10800221

**DIRECTIONS:** Highway 31 to Highway 176 (Terra Cotta) west to 820 East Office Park on north side of street. Center section, right (East) side.

August 10, 2020

PIN: 14-34-178-043 & 044

No warranty or representation is made as to the accuracy of the foregoing information. Terms of sale or lease and availability are subject to change or withdrawal without notice. This document is for information purposes only. No offer of sub-agency is being made.