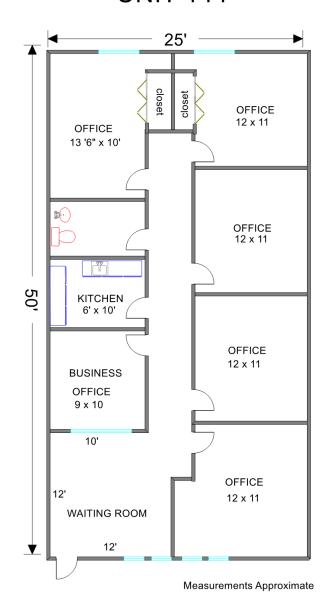

## PROFESSIONAL OFFICE CONDO 1,250 SF

1,250 SF (25' x 50') single level masonry office condo with 5 privates, business office, 1 bath, coffee room, reception/waiting room. Currently a counseling office and owners need more space. Nice finishes. Asociation dues are \$250/mo. See floor plan. Showings when there are no clients. Visit Premier Commercial Realty website to see all our listings.

## **UNIT 144**