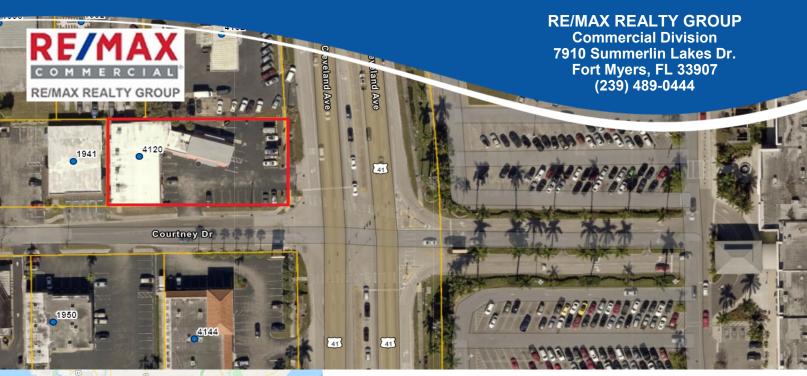

## FOR SALE - BUILDING & LAND 4120 Cleveland Ave. For Myers, FL 33901

Building Size: 8,189± SF | .53± Acres Zoning: C1-Commercial Year Built: 1970 AADT: 49,000 Strap #: 35-44-24-P3.00068.0090 Purchase Price: \$1,195,000 CAP RATE: 10.81%

## PROPERTY DESCRIPTION:

Courtney Plaza is located on the main North/South business thoroughfare (US 41) and directly across from the EDISON MALL and on the same signalized intersection as entrance to Mall.

This location has great visibility which creates more tenant interest. Excellent pylon and marquee signage. <u>FULLY LEASED</u>.

The property has been renovated in 2017 and 2018 with a whole new roof, exterior paint job plus one unit in 2018.