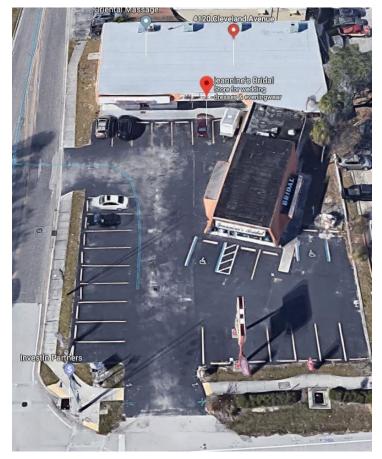

## FOR SALE - BUILDING & LAND 4120 Cleveland Ave. For Myers, FL 33901

Building Size: 8,189± SF | .53± Acres Zoning: C1-Commercial Year Built: 1970 AADT: 49,000 Strap #: 35-44-24-P3.00068.0090 Purchase Price: \$1,195,000 CAP RATE: 10.81%

## PROPERTY DESCRIPTION:

Courtney Plaza is located on the main North/South business thoroughfare (US 41) and directly across from the EDISON MALL and on the same signalized intersection as entrance to Mall.

This location has great visibility which creates more tenant interest. Excellent pylon and marquee signage. <u>FULLY LEASED</u>.

The property has been renovated in 2017 and 2018 with a whole new roof, exterior paint job plus one unit in 2018.