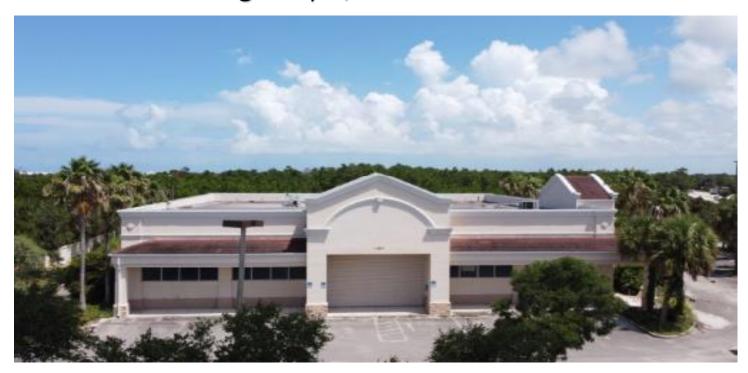

## 13550 US Highway 1, Sebastian Florida 32958

Space Available: 14,129 s/f on 1.83 acres

**Zoning**: Commercial

71 onsite parking spaces, two covered drive through lanes. Traffic count: 30,800 AADT

Take the corner at the lighted intersection of Roseland Rd and US Hwy 1. Easy to see and excellent visibility on the SE corner.

For a strong Lessee, Seller is willing to accept a \$21.25NNN for 10 -20 years.

Sebastian is growing city and is well known as a premier fishing and surfing destination in Florida and nationally. This "big box" property can be facilitated as a Supermarket / Pharmacy / Grocery or Specialty Market. Many

retailers have been waiting for a built property just like this to come on the market. Easy egress/ingress from Hwy #1 and Roseland Road.

Two drive-through lane for a pharmacy but could also be repurposed for a food delivery drop off or pick up. Rear drive up loading bay and loading doors plus rear storage area and hazmat sink clean ups. Customer and staff restrooms in rear portion of property.