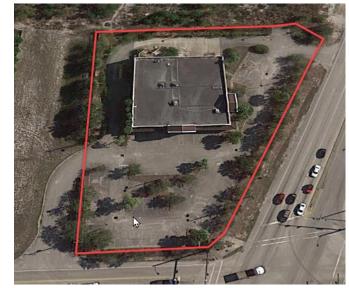

## 13550 US Highway 1, Sebastian Florida 32958

Space Available: 14,129 s/f on 1.83 acres

**Zoning**: Commercial

71 onsite parking spaces, two covered drive through lanes. Traffic count: 30,800 AADT

Take the corner at the lighted intersection of Roseland Rd and US Hwy 1. Easy to see and excellent visibility on the SE corner.

retailers have been waiting for a built property just like this to come on the market. Easy egress/ingress from Hwy #1 and Roseland Road.

Two drive-through lane for a pharmacy but could also be repurposed for a food delivery drop off or pick up. Rear drive up loading bay and loading doors plus rear storage area and hazmat sink clean ups. Customer and staff restrooms in rear portion of property.