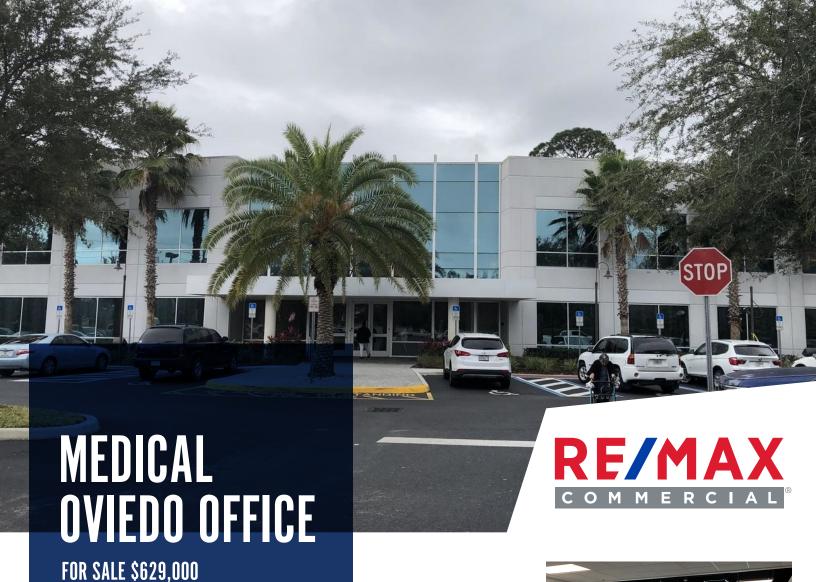

## OVIEDO'S MOST PRESTIGIOUS OFFICE BUILDING

This first floor, end unit suite offers a solid wall of windows with trees in every view. The 50,000 sq ft, Class A building is situated on +/- 4 acres with a parking ratio of 3.7/1000, backing to a conservation lot.. This 2424 RSF suite was built out in 2015, and is currently used as a chiropractic office. The lay out consists on 1 Physician office with full private RR, a billing room, 3 treatment rooms, 1 massage room, utility, storage, large reception, open physical therapy area and another ADA RR. There are two air handlers to the unit. This end unit features large windows on two walls with views of the conservation area.