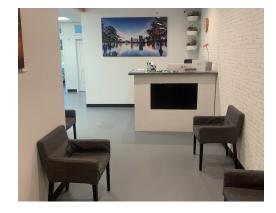

## OVIEDO'S MOST PRESTIGIOUS OFFICE BUILDING

This first floor, end unit suite offers a solid wall of windows with trees in every view. The 50,000 sq ft, Class A building is situated on +/- 4 acres with a parking ratio of 3.7/1000, backing to a conservation lot.. This 2424 RSF suite was built out in 2015, and is currently used as a chiropractic office. The lay out consists on 1 Physician office with full private RR, a billing room, 3 treatment rooms, 1 massage room, utility, storage, large reception, open physical therapy area and another ADA RR. There are two air handlers to the unit. This end unit features large windows on two walls with views of the conservation area.