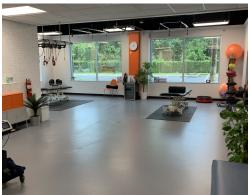

## OVIEDO'S MOST PRESTIGIOUS OFFICE BUILDING

This first floor, end unit suite offers a solid wall of windows with trees in every view. The 50,000 sq ft, Class A building is situated on +/- 4 acres with a parking ratio of 3.7/1000, backing to a conservation lot.. This 2424 RSF suite was built out in 2015, and is currently used as a chiropractic office. The lay out consists on 1 Physician office with full private RR, a billing room, 3 treatment rooms, 1 massage room, utility, storage, large reception, open physical therapy area and another ADA RR. There are two air handlers to the unit. This end unit features large windows on two walls with views of the conservation area.