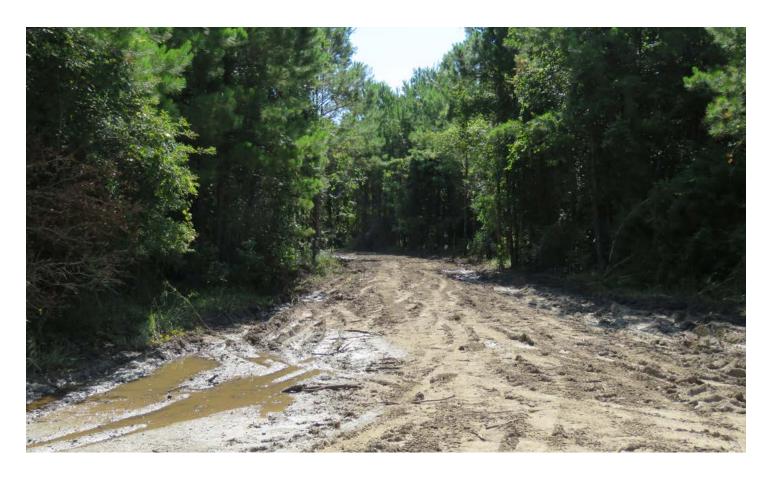

and cabbage palms

**Roads:** Easement along Boatright Well Road from SR 24 for access along entire western boundary plus

logging road for interior access

Predominant Soil Types: Majority Waccasassa

-Demory complex

Uplands/Wetlands: 70% uplands

Land Cover: Planted pines, natural hardwood

stands

Irrigation/Wells: None

Road Frontage: 2,900' ± along Boatright Well Road,

a privately-maintained limerock grade

**Utilities:** None, but electricity is available nearby

Infrastructure: Interior logging road provides good

access to the center of the tract

**Game Populations:** Good deer, turkey, and squirrel

populations, with hogs plentiful at times

Structures: None

**Taxes:** Taxed as part of a 157-acre parcel - \$326 for