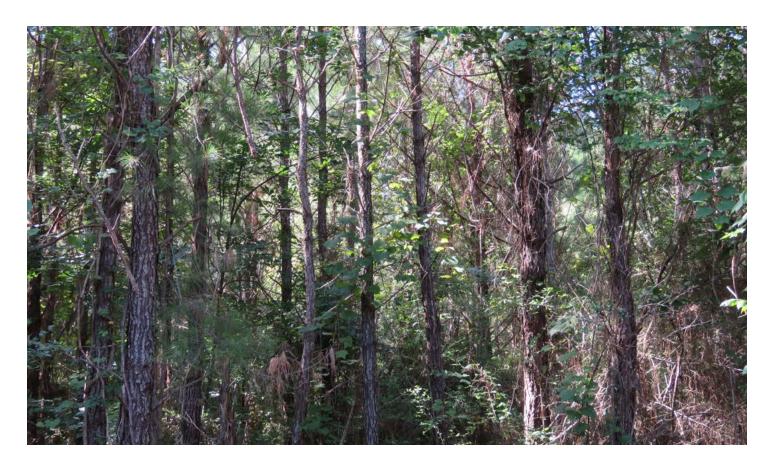

2019

Past Surveys or Site Testing Reports: n/a

**Zoning/FLU:** Forestry/Rural Residential (1 d.u./20 ac)

Timber Cruise: n/a

**Age & Stages of Timber:** 90 ± acres of 2009 Loblolly, 24 ± acres of natural hardwoods

**Income Features:** Pine plantation for future harvest

revenues

Boatright Well Road features 116 ± acres of prime Gulf Hammock land, including 90 ± acres of 2009 loblolly pine which will be merchantable in just a few years. This property is a great place to build a hunting cabin and establish your own private playground. Located within an hour of both Gainesville and Ocala and less than 30 minutes to Cedar Key, the Gulf of Mexico, Chiefland, and the Suwannee River, this tract is a perfect combination of convenience and seclusion. Boatright Well Road is both a recreational tract with income potential and a secluded hideaway that's conveniently located in the heart of Florida's Nature Coast.