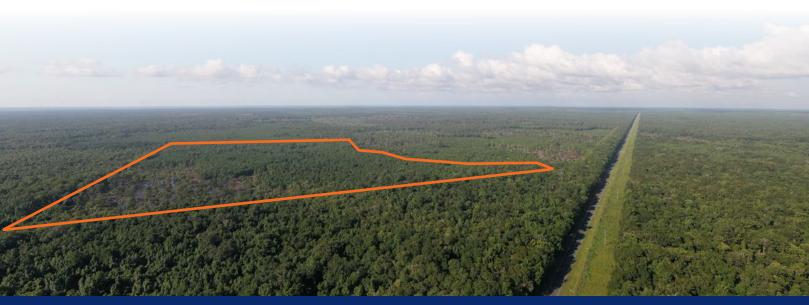

# **BOATRIGHT WELL ROAD**

BRONSON, FL | LEVY COUNTY

116 ± ACRES TOTAL

# SPECIFICATIONS & FEATURES

Acreage: 116.06 ± acres Sale Price: \$290,160 Price per Acre: \$2,500

Site Address: Boatright Well Road, Bronson, FL

32621

County: Levy

**Species:** Loblolly pine and a variety of hardwoods

Uplands/Wetlands: 70% uplands

Land Cover: Planted pines, natural hardwood

stands

Irrigation/Wells: None

Road Frontage: 2,900' ± along Boatright Well Road,

a privately-maintained limerock grade

**Utilities:** None, but electricity is available nearby

**Income Features:** Pine plantation for future harvest

revenues

Boatright Well Road features 116 ± acres of prime Gulf Hammock land, including 90 ± acres of 2009 loblolly pine which will be merchantable in just a few years. This property is a great place to build a hunting cabin and establish your own private playground. Located within an hour of both Gainesville and Ocala and less than 30 minutes to Cedar Key, the Gulf of Mexico, Chiefland, and the Suwannee River, this tract is a perfect combination of convenience and seclusion. Boatright Well Road is both a recreational tract with income potential and a secluded hideaway that's conveniently located in the heart of Florida's Nature Coast.