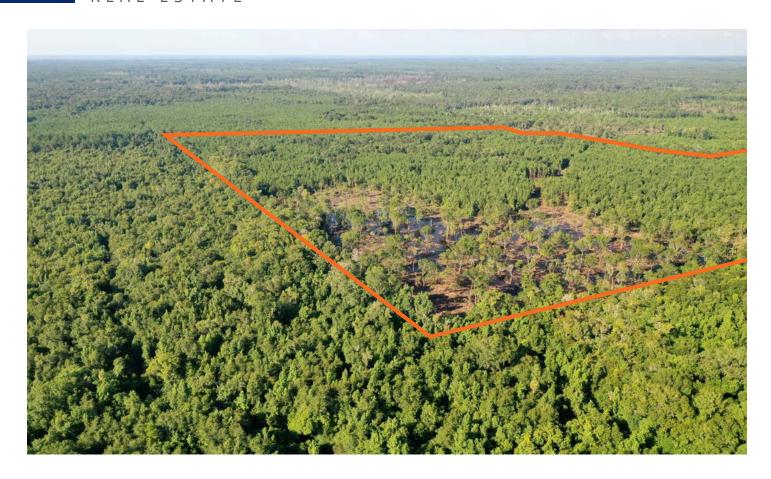

# **BOATRIGHT WELL ROAD**

BRONSON, FL | LEVY COUNTY

116 ± ACRES TOTAL

**Income Features:** Pine plantation for future harvest

revenues

Boatright Well Road features 116 ± acres of prime Gulf Hammock land, including 90 ± acres of 2009 loblolly pine which will be merchantable in just a few years. This property is a great place to build a hunting cabin and establish your own private playground. Located within an hour of both Gainesville and Ocala and less than 30 minutes to Cedar Key, the Gulf of Mexico, Chiefland, and the Suwannee River, this tract is a perfect combination of convenience and seclusion. Boatright Well Road is both a recreational tract with income potential and a secluded hideaway that's conveniently located in the heart of Florida's Nature Coast.