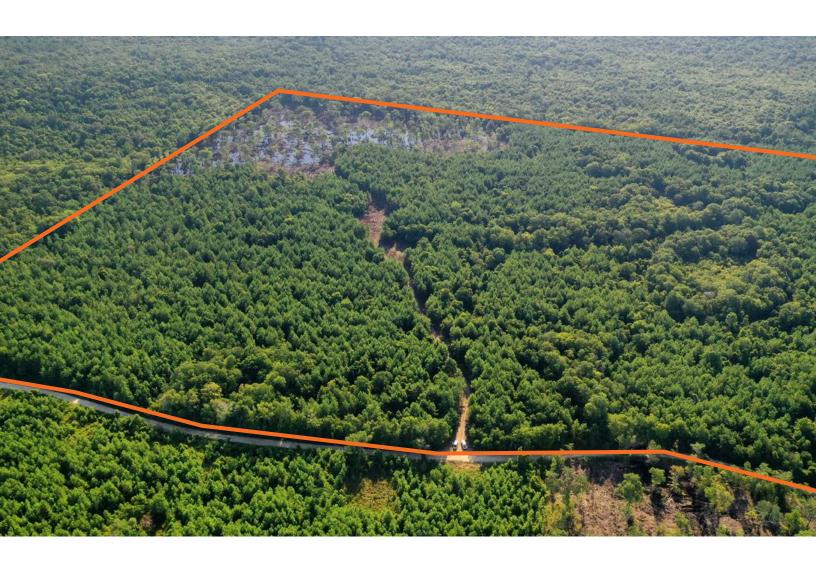

# **BOATRIGHT WELL ROAD**

BRONSON, FL | LEVY COUNTY

116 ± ACRES TOTAL

# SPECIFICATIONS & FEATURES

Acreage: 116.06 ± acres Sale Price: \$290,160 Price per Acre: \$2,500

Site Address: Boatright Well Road, Bronson, FL

32621

County: Levy

**Species:** Loblolly pine and a variety of hardwoods

Uplands/Wetlands: 70% uplands

Land Cover: Planted pines, natural hardwood

stands

Irrigation/Wells: None

Road Frontage: 2,900' ± along Boatright Well Road,

a privately-maintained limerock grade

**Utilities:** None, but electricity is available nearby

**Income Features:** Pine plantation for future harvest

revenues

Boatright Well Road features 116 ± acres of prime Gulf Hammock land, including 90 ± acres of 2009 loblolly pine which will be merchantable in just a few years. This property is a great place to build a hunting cabin and establish your own private playground. Located within an hour of both Gainesville and Ocala and less than 30 minutes to Cedar Key, the Gulf of Mexico, Chiefland, and the Suwannee River, this tract is a perfect combination of convenience and seclusion. Boatright Well Road is both a recreational tract with income potential and a secluded hideaway that's conveniently located in the heart of Florida's Nature Coast.