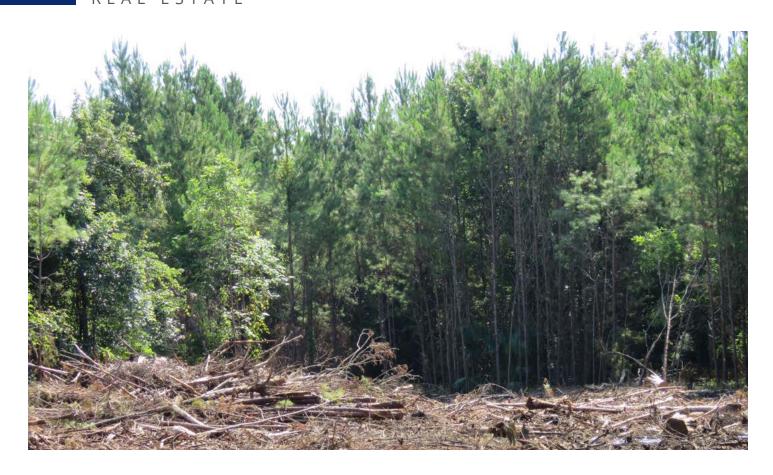

2019

Past Surveys or Site Testing Reports: n/a

**Zoning/FLU:** Forestry/Rural Residential (1 d.u./20 ac)

Timber Cruise: n/a

**Age & Stages of Timber:** 90 ± acres of 2009 Loblolly, 24 ± acres of natural hardwoods

**Income Features:** Pine plantation for future harvest

revenues

Boatright Well Road features 116 ± acres of prime Gulf Hammock land, including 90 ± acres of 2009 loblolly pine which will be merchantable in just a few years. This property is a great place to build a hunting cabin and establish your own private playground. Located within an hour of both Gainesville and Ocala and less than 30 minutes to Cedar Key, the Gulf of Mexico, Chiefland, and the Suwannee River, this tract is a perfect combination of convenience and seclusion. Boatright Well Road is both a recreational tract with income potential and a secluded hideaway that's conveniently located in the heart of Florida's Nature Coast.