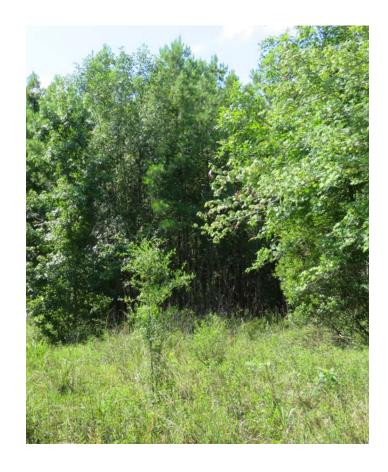

Uplands/Wetlands: 70% uplands

Land Cover: Planted pines, natural hardwood

stands

Irrigation/Wells: None

Road Frontage: 2,900' ± along Boatright Well Road,

a privately-maintained limerock grade

**Utilities:** None, but electricity is available nearby

2019

Past Surveys or Site Testing Reports: n/a

**Zoning/FLU:** Forestry/Rural Residential (1 d.u./20 ac)

Timber Cruise: n/a

**Age & Stages of Timber:** 90 ± acres of 2009 Loblolly, 24 ± acres of natural hardwoods