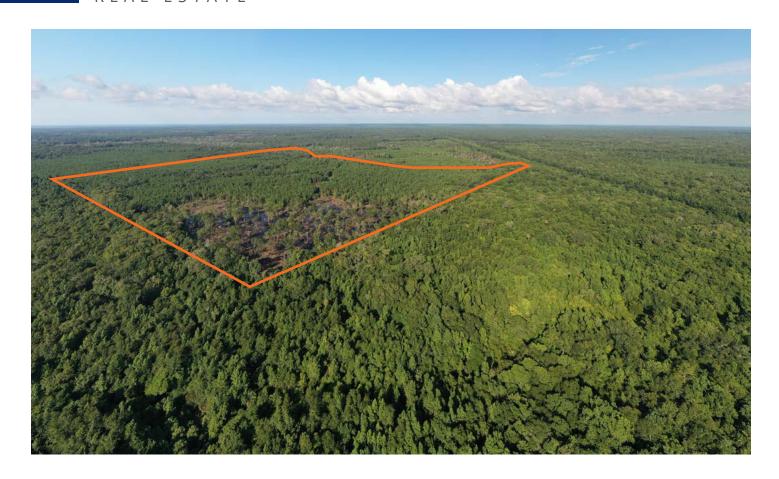

# **BOATRIGHT WELL ROAD**

BRONSON, FL | LEVY COUNTY

116 ± ACRES TOTAL

# SPECIFICATIONS & FEATURES

Acreage: 116.06 ± acres Sale Price: \$290,160 Price per Acre: \$2,500

Site Address: Boatright Well Road, Bronson, FL

32621

County: Levy

**Species:** Loblolly pine and a variety of hardwoods

**Income Features:** Pine plantation for future harvest

revenues

Boatright Well Road features 116 ± acres of prime Gulf Hammock land, including 90 ± acres of 2009 loblolly pine which will be merchantable in just a few years. This property is a great place to build a hunting cabin and establish your own private playground. Located within an hour of both Gainesville and Ocala and less than 30 minutes to Cedar Key, the Gulf of Mexico, Chiefland, and the Suwannee River, this tract is a perfect combination of convenience and seclusion. Boatright Well Road is both a recreational tract with income potential and a secluded hideaway that's conveniently located in the heart of Florida's Nature Coast.