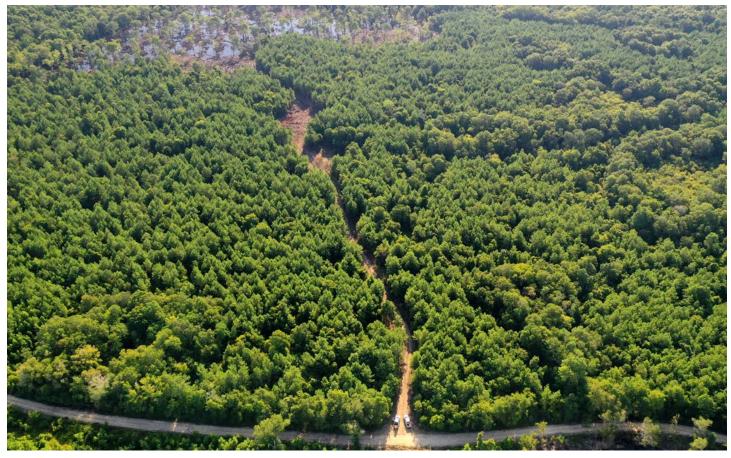

Infrastructure: Interior logging road provides good

access to the center of the tract

**Game Populations:** Good deer, turkey, and squirrel

populations, with hogs plentiful at times

Structures: None

**Taxes:** Taxed as part of a 157-acre parcel - \$326 for

**Income Features:** Pine plantation for future harvest

revenues

Boatright Well Road features 116 ± acres of prime Gulf Hammock land, including 90 ± acres of 2009 loblolly pine which will be merchantable in just a few years. This property is a great place to build a hunting cabin and establish your own private playground. Located within an hour of both Gainesville and Ocala and less than 30 minutes to Cedar Key, the Gulf of Mexico, Chiefland, and the Suwannee River, this tract is a perfect combination of convenience and seclusion. Boatright Well Road is both a recreational tract with income potential and a secluded hideaway that's conveniently located in the heart of Florida's Nature Coast.