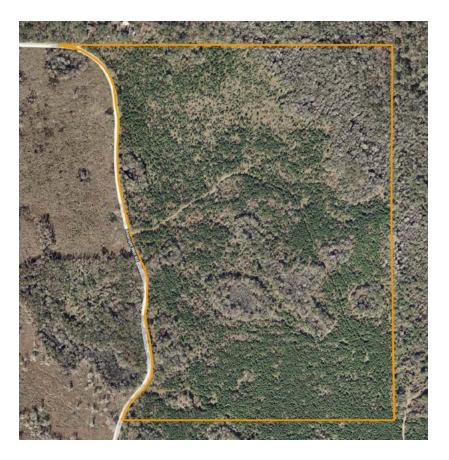

and cabbage palms

**Roads:** Easement along Boatright Well Road from SR 24 for access along entire western boundary plus

logging road for interior access

Predominant Soil Types: Majority Waccasassa

-Demory complex

Uplands/Wetlands: 70% uplands

Land Cover: Planted pines, natural hardwood

stands

Irrigation/Wells: None

Road Frontage: 2,900' ± along Boatright Well Road,

a privately-maintained limerock grade

**Utilities:** None, but electricity is available nearby

#### LOCATION & DRIVING DIRECTIONS

**Parcel IDs:** Part of 0205200000

**GPS Location:** 29.274460, -82.851581