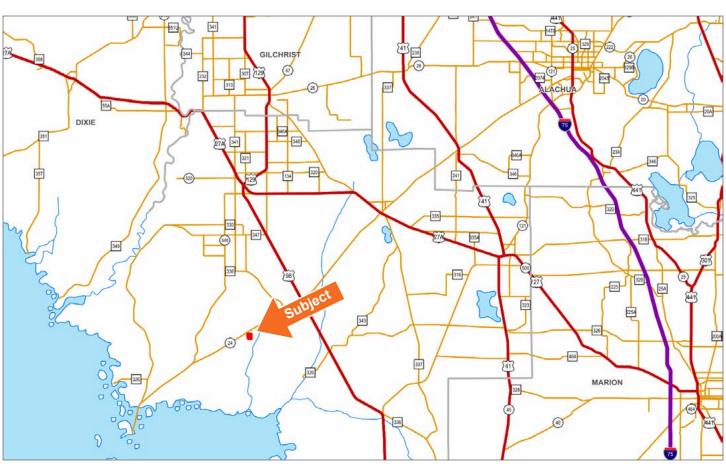

#### LOCATION & DRIVING DIRECTIONS

**Parcel IDs:** Part of 0205200000

**GPS Location:** 29.274460, -82.851581

### Driving Directions from Intersection of US 19/98 and SR 24 in Otter Creek, FL:

- Proceed west on SR 24 for 6.3 miles to Boatright Well Road.
- Turn left (south) and continue on Boatright Well Road for 800 feet.
- Property will begin on your left (east side).