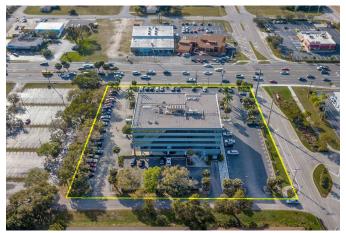

# FOR SALE - FOR LEASE CLASS "A" BUILDING & LAND 2503 Del Prado Blvd. S, Cape Coral, FL 33904

Building Size: 55,499± SF | 1.99± Acres Zoning: C1-Commercial Year Built: 1990, Renovated in 2018 Strap #: 32-44-24-C1-0030A.0020 Purchase Price: \$5,900,000 Lease Price: \$8.50 - \$14.75/PSF + \$6.60 CAM 3 MONTHS FREE RENT Up to 6,395± Contiguous Space Available

#### **Property Description:**

- Fully renovated professional building is available for sale and has office space for lease.
- Conveniently located just South of Midpoint Bridge and Veteran's Parkway on Del Prado Blvd.
- 136+ parking spaces and shared parking with church next door
- Electric, water and air conditioning included with CAM
- AADT: 45,100 (2019)