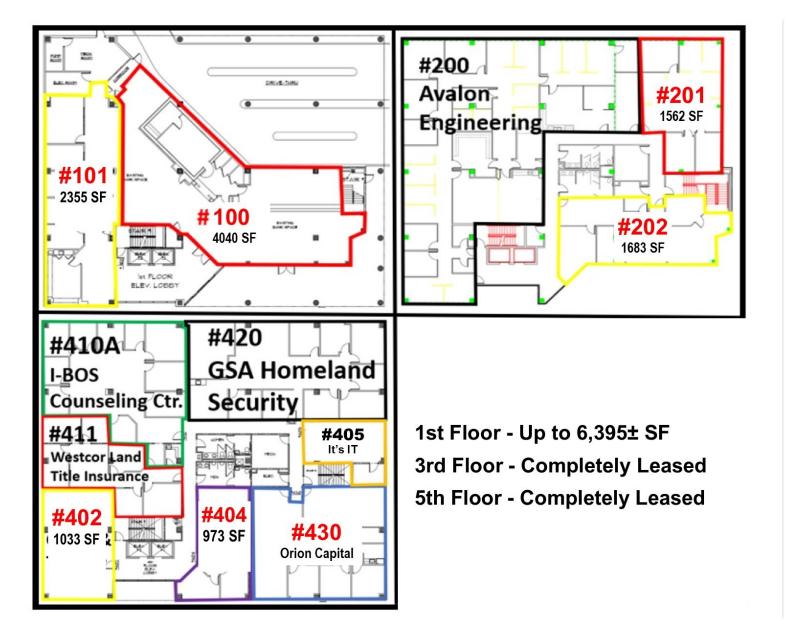

## Available Suites For Lease - 3 MONTHS FREE RENT

| Unit | Size (SF) | Base Rent | САМ    | Total Monthly<br>Rent | Total Monthly<br>CAM | Sales Tax<br>(6.0%) | Gross Monthly Rental |
|------|-----------|-----------|--------|-----------------------|----------------------|---------------------|----------------------|
| 100  | 4040      | \$14.75   | \$6.60 | \$4,965.83            | \$2,222.00           | \$431.27            | \$7,619.10           |
| 101  | 2355      | \$14.75   | \$6.60 | \$2,894.69            | \$1,295.25           | \$251.40            | \$4,441.34           |
| 201  | 1562      | \$8.75    | \$6.60 | \$1,138.96            | \$859.10             | \$119.88            | \$2,117.94           |
| 202  | 1683      | \$8.75    | \$6.60 | \$1,227.19            | \$925.65             | \$129.17            | \$2,282.01           |
| 402  | 1033      | \$11.50   | \$6.60 | \$989.96              | \$568.15             | \$93.49             | \$1,651.60           |
| 404  | 973       | \$10.50   | \$6.60 | \$851.38              | \$535.15             | \$83.19             | \$1,469.72           |

## Suite 100

2nd Floor

## 4th Floor

Aerial View

7910 Summerlin Lakes Dr., Fort Myers, FL 33907 | (239) 489-0444 www.ftmyerscommercial.com | www.michaeljfrye.com

Michael J. Frye, CCIM Direct: (239) 281-0441

7910 Summerlin Lakes Dr., Fort Myers, FL 33907 | (239) 489-0444 www.ftmyerscommercial.com | www.michaeljfrye.com