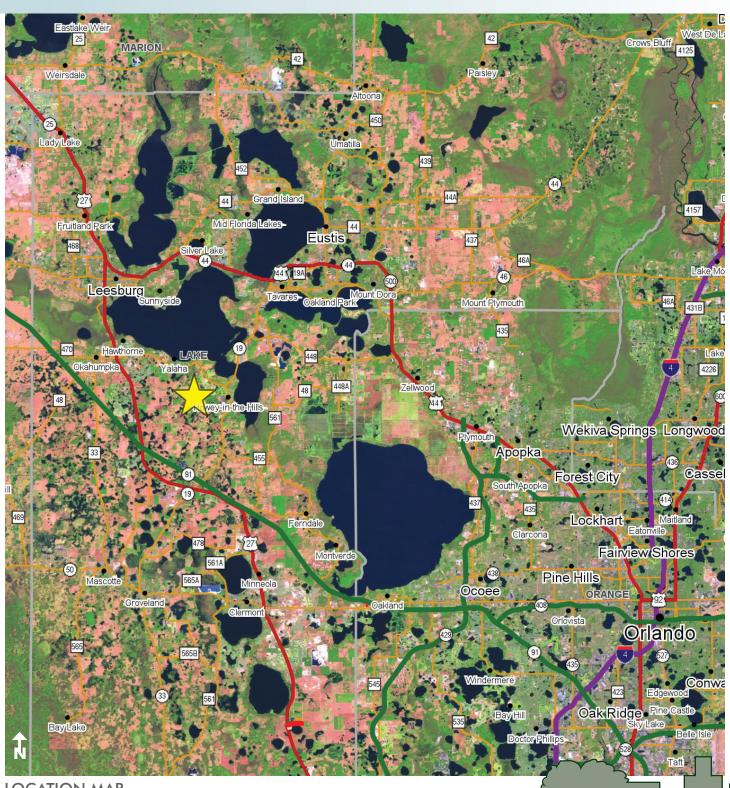

Maury L. Carter & Associates, Inc.

125.32± acres Howey-in-the-Hills, Lake County, FL

LOCATION MAP

— Commercial Real Estate Investments | Management | Brokerage | Development | Land -