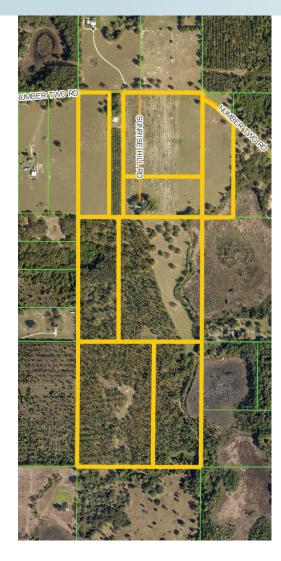

— Commercial Real Estate Investments | Management | Brokerage | Development | Land -

125.32± acres Howey-in-the-Hills, Lake County, FL

PROPERTY MAP

- Commercial Real Estate Investments | Management | Brokerage | Development | Land