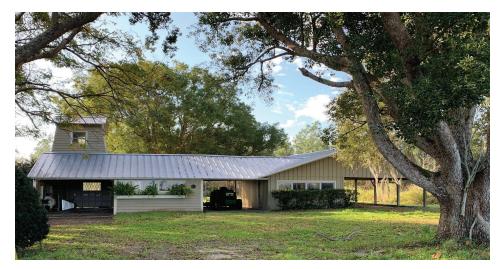

#### DESCRIPTION

In addition to the beautiful physical features of Pleasant Farms, there are three structures on this property. Includes one very unique house with 1 BED/1.5 BATHS that overlooks a pasture and a lake. In addition, there is a 1 BED/1 BATH cabin on site plus a barn and shop area too.