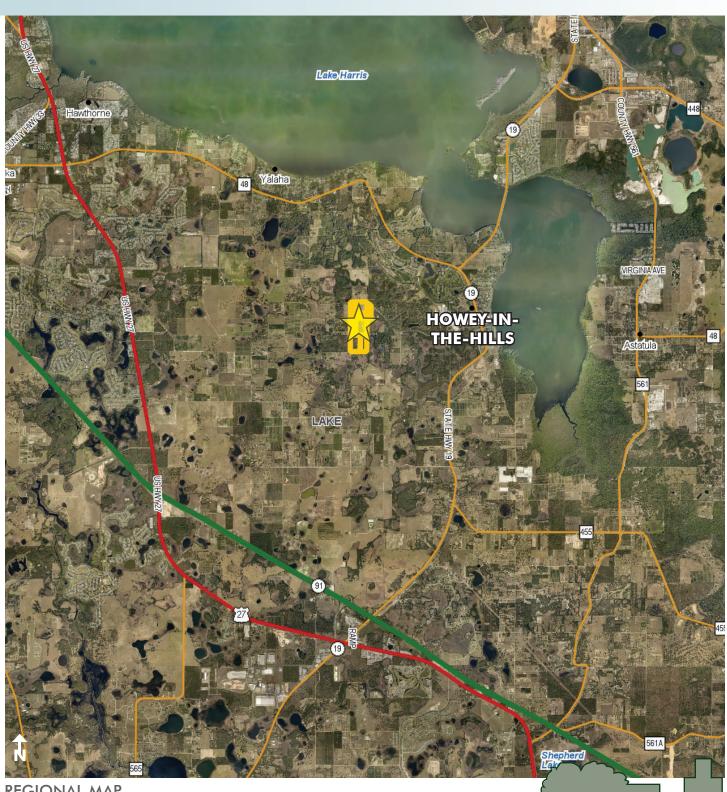

Maury L. Carter & Associates, Inc.: Licensed Real Estate Broker

 $125.32 \pm acres$ Howey-in-the-Hills, Lake County, FL

**REGIONAL MAP** 

— Commercial Real Estate Investments | Management | Brokerage | Development | Land -