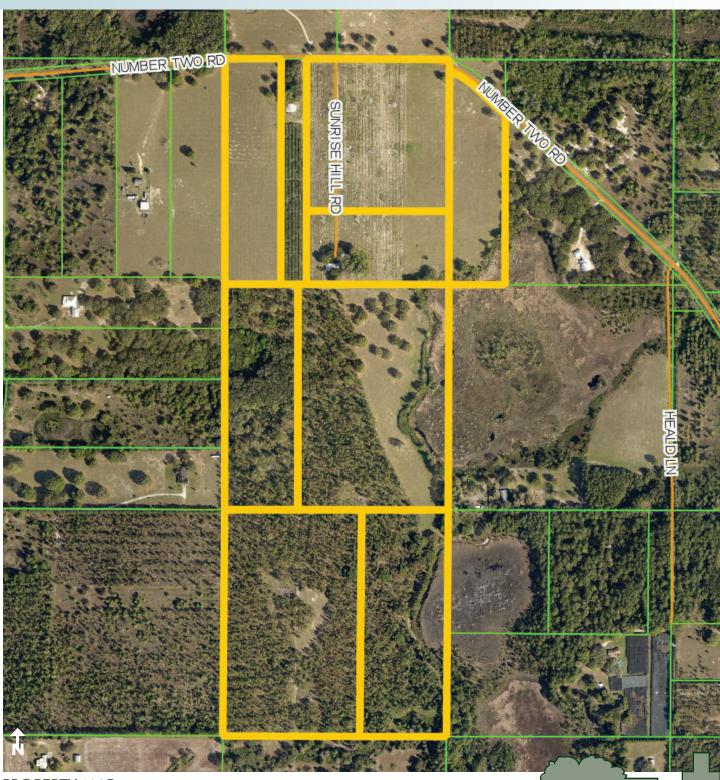

— Commercial Real Estate Investments | Management | Brokerage | Development | Land -

125.32± acres Howey-in-the-Hills, Lake County, FL

PROPERTY MAP

- Commercial Real Estate Investments | Management | Brokerage | Development | Land