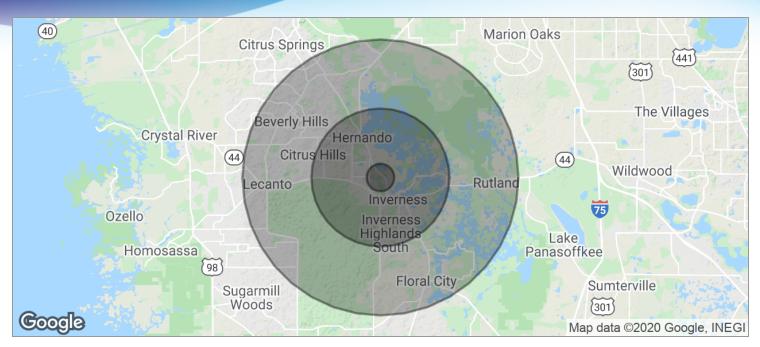

## **DEMOGRAPHICS MAP**

Industrial Land • 1722 White Lake Dr. Inverness, FL 34453

| POPULATION          | I MILE            | 5 MILES              | 10 MILES           |  |
|---------------------|-------------------|----------------------|--------------------|--|
| TOTAL POPULATION    | 1,428             | 22,054               | 74,716             |  |
| MEDIAN AGE          | 46.2              | 49.7                 | 52.8               |  |
| MEDIAN AGE (MALE)   | 47.1              | 49.8                 | 51.8               |  |
| MEDIAN AGE (FEMALE) | 45.2              | 49.6                 | 53.7               |  |
|                     |                   |                      |                    |  |
| HOUSEHOLDS & INCOME | I MILE            | 5 MILES              | 10 MILES           |  |
| TOTAL HOUSEHOLDS    | <b>I MILE</b> 550 | <b>5 MILES</b> 9,162 | 10 MILES<br>32,236 |  |
|                     |                   |                      |                    |  |
| TOTAL HOUSEHOLDS    | 550               | 9,162                | 32,236             |  |