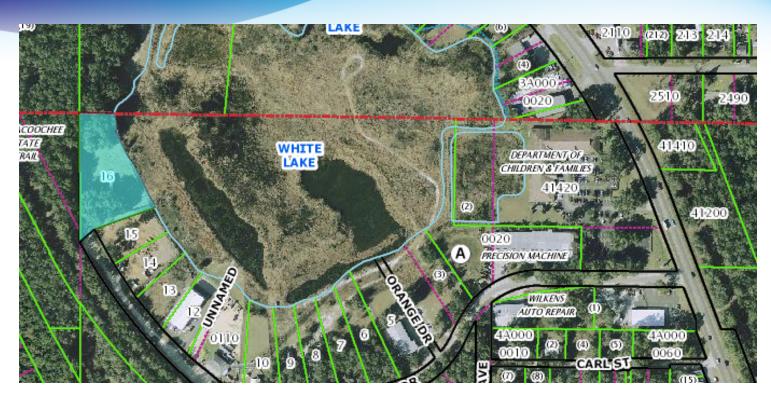

# **AERIAL MAP**

Industrial Land • 1722 White Lake Dr. Inverness, FL 34453

Principal | Broker 321.722.0707 X13 jeff@teamlbr.com

Lightle Beckner Robison 321.722.0707 • teamlbr.com 70 W. Hibiscus Blvd., Melbourne, FL 32901

#### **PROPERTY OVERVIEW**

Beautiful shaded vacant industrial land and the end of a tree-lined drive.

At the end of White Lake Dr in an area of other industrial properties.

#### **LOCATION OVERVIEW**

Located on White Lake Dr. off N. Florida Ave. (US 41)

2 miles north of Gulf To Lake Hwy. (US Hwy. 44)