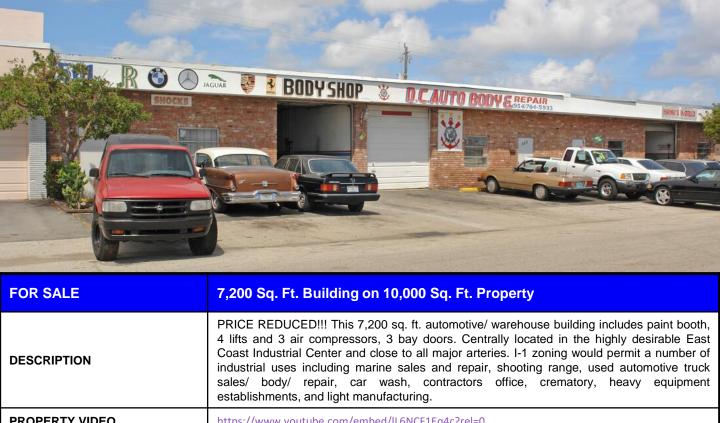

## **East Coast Industrial Center Automotive Warehouse Property**

For Sale \$899,000 501 NE 26 Ct. Pompano Beach, FL 33064

| TROI ERTT VIDEO | inclps.// www.youtube.com/cmbed/inclvering-crea-o                                                   |
|-----------------|-----------------------------------------------------------------------------------------------------|
| LOCATION        | Northeast corner of Copans Rd. and Dixie Hwy.                                                       |
|                 | \$800,000 reflecting \$124,86/ sq. ft. huilding and \$80,00/ sq. ft. lot. Tenant is on m/m lease at |

\$899,000 reflecting \$124.86/ sq. ft. building and \$89.90/ sq. ft. lot. Tenant is on m/m lease at \$3,300/ month occupies 4,400 Sq., Ft.

CEILING HEIGHT/ ELECTRIC 11" Ceiling Height/ 3 Phase Power

Up to 24 Surface Spaces are available; 3 Grade Level Doors.