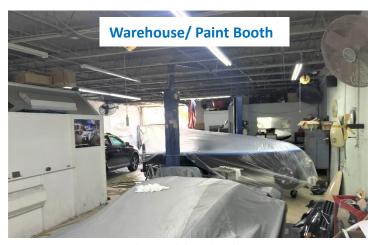

## **East Coast Industrial Center Automotive Warehouse Property**

For Sale \$899,000 501 NE 26 Ct. Pompano Beach, FL 33064

| TROI ERTT VIDEO | inclps.// www.youtube.com/cmbed/inclvering-crea-o                                                   |
|-----------------|-----------------------------------------------------------------------------------------------------|
| LOCATION        | Northeast corner of Copans Rd. and Dixie Hwy.                                                       |
|                 | \$800,000 reflecting \$124,86/ sq. ft. huilding and \$80,00/ sq. ft. lot. Tenant is on m/m lease at |

\$899,000 reflecting \$124.86/ sq. ft. building and \$89.90/ sq. ft. lot. Tenant is on m/m lease at \$3,300/ month occupies 4,400 Sq., Ft.

CEILING HEIGHT/ ELECTRIC 11" Ceiling Height/ 3 Phase Power

Up to 24 Surface Spaces are available; 3 Grade Level Doors.