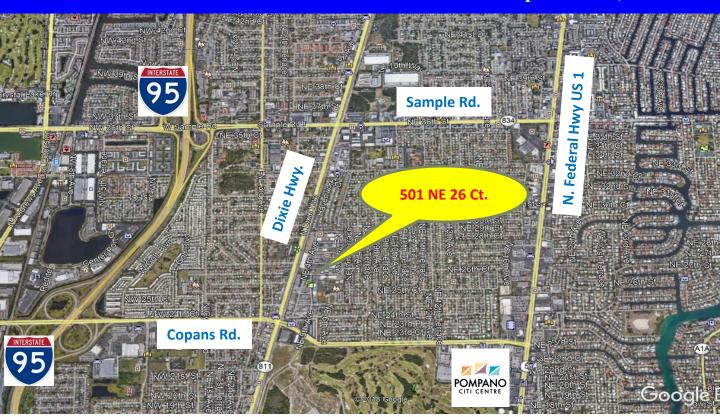

## **Location Map**

For Sale \$899,000 501 NE 26 Ct. Pompano Beach, FL 33064

Disclaimer: This offering subject to errors, omissions, prior sale or withdrawal without notice.

1233 E. Hillsboro Blvd Deerfield Beach, FL 33441