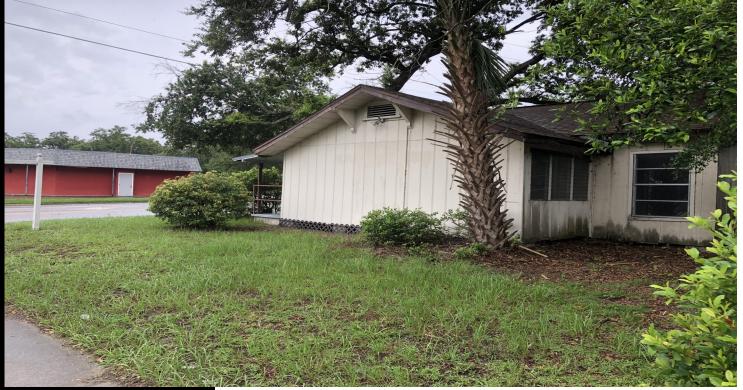

## 2644 S. SANFORD AVE PROPERTY HIGHLIGHTS

- Commercial Land for development
- .34 acres available
- Corner lot next to Cattleman restaurant
- Established area on busy roadway
- 1234 sf building built in 1926 on property
- Recently renovated inside
- Zoned for retail development or church site