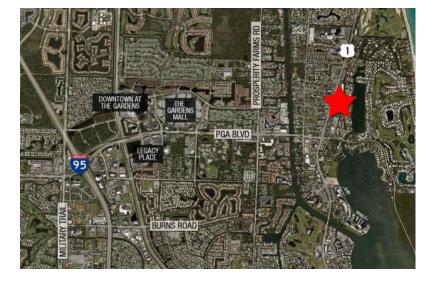

## First-Class Plaza & Location, Close to Palm Beach Garden's Conveniences

Golden Bear Plaza is one of Palm Beach Garden's most recognized and prestigious corporate addresses. This 243,000 SF Class-A office complex is beautifully located near the ocean with easy access to I-95 and area conveniences.

The complex is close to PGA Boulevard's abundance of high-end and casual restaurants and shops, including The Gardens Mall, Downtown at the Gardens and Legacy Place.

For more information:

Jason L. Sundook, SIOR