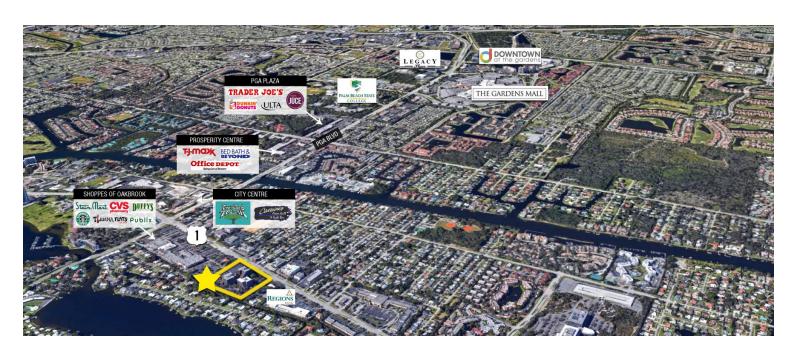

The complex is close to PGA Boulevard's abundance of high-end and casual restaurants and shops, including The Gardens Mall, Downtown at the Gardens and Legacy Place.

For more information:

Jason L. Sundook, SIOR