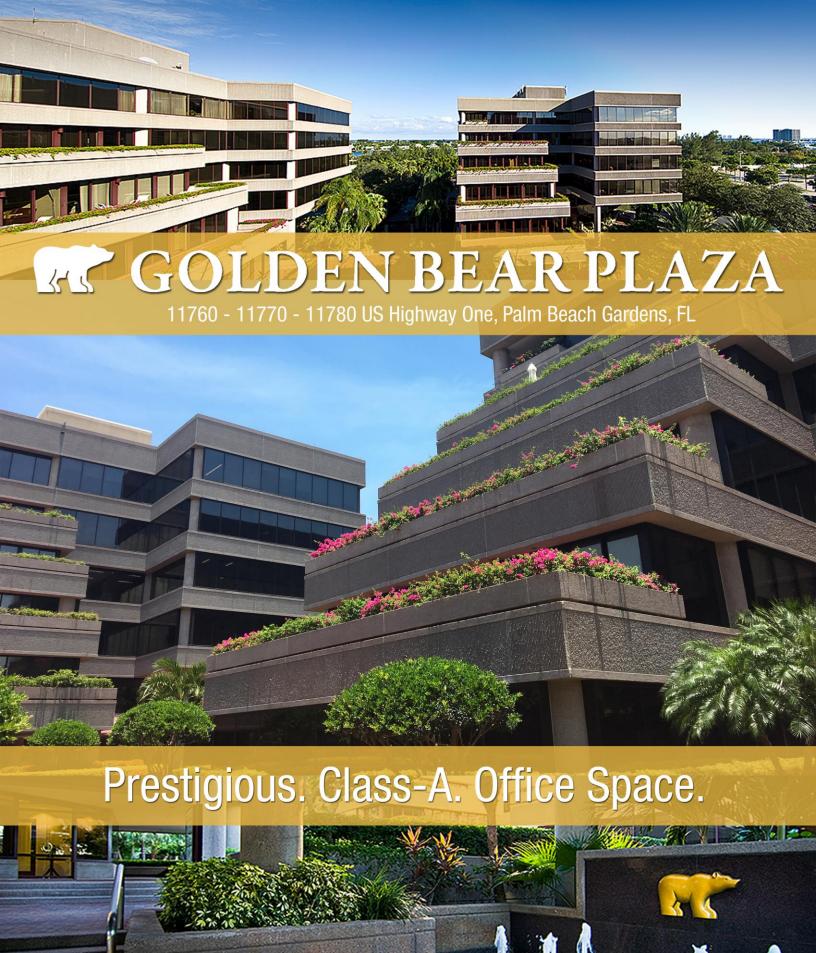

For Lease ±1,030-13,546 SF Class-A Office Space

## First-Class Plaza & Location, Close to Palm Beach Garden's Conveniences

Golden Bear Plaza is one of Palm Beach Garden's most recognized and prestigious corporate addresses. This 243,000 SF Class-A office complex is beautifully located near the ocean with easy access to I-95 and area conveniences.

GOLDEN BEAR PLAZA