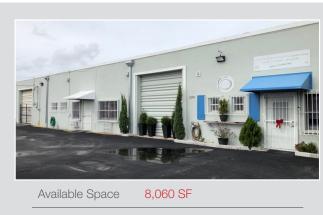

| 2nd Street Grade Level Loading Doors |           |  |
|--------------------------------------|-----------|--|
| Zoning IU1                           |           |  |
| Clear Height                         | 13 FT     |  |
| Lot Size                             | 11,607 SF |  |
| Available Space                      | 8,060 SF  |  |