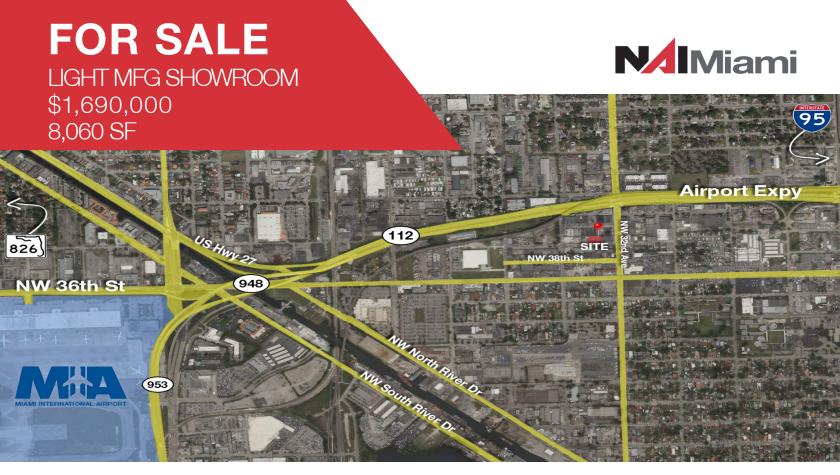

## 3241 NW 38th ST

Miami, FL 33142

### **Property Features**

- Owner user building
- Freestanding industrial warehouse
- Can be sub-divided
- Immaculate ready to move-in condition
- Three phase power
- Secured parking (9 cars)

#### **Location Features**

- Outside wellfield protected area
- Paint booth permit available
- Easy in out location
- 4 miles east of Miami International Airport
- Near airport 112 Exwy

Virtual Tour Available