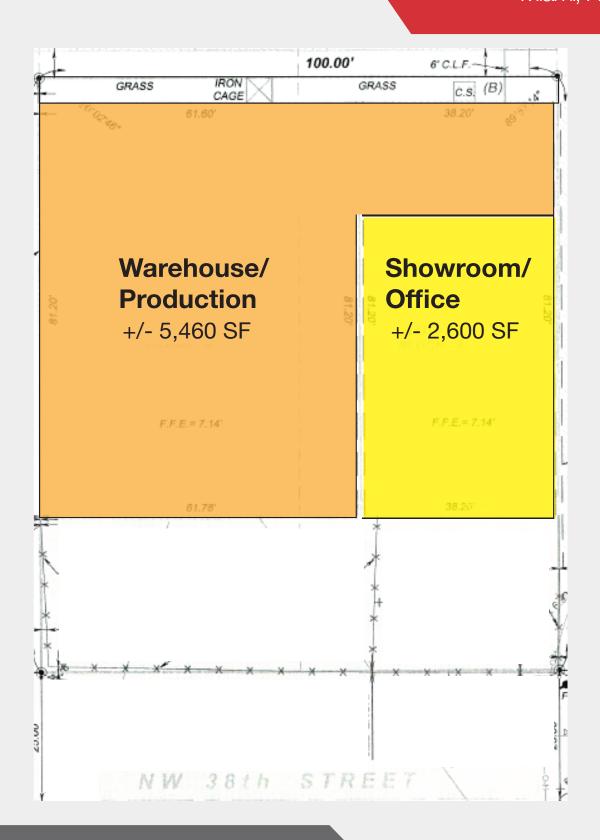

## **SURVEY**

3241 NW 38th Street Miami, FL 33142

| 2nd Street Grade Level Loading Doors |           |  |
|--------------------------------------|-----------|--|
| Zoning IU1                           |           |  |
| Clear Height                         | 13 FT     |  |
| Lot Size                             | 11,607 SF |  |
| Available Space                      | 8,060 SF  |  |