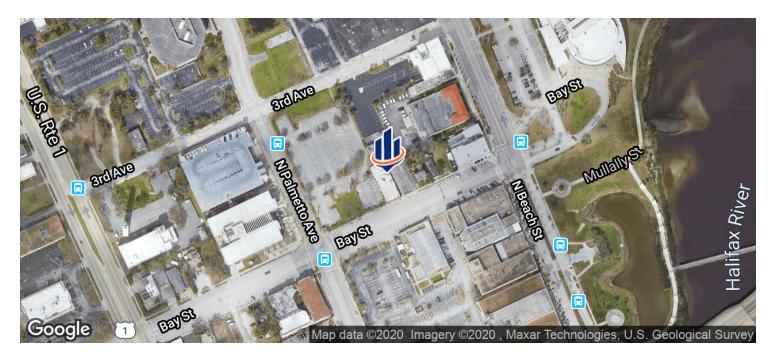

mediate occupancy.

#### **LOCATION OVERVIEW**

Located just north of International Speedway Boulevard on the north side of Bay Street just east of Beach Street.

| DEMOGRAPHICS      | 1 MILE   | 3 MILES  | 5 MILES  |
|-------------------|----------|----------|----------|
| Total Households  | 3,160    | 22,203   | 49,130   |
| Total Population  | 8,142    | 54,946   | 117,892  |
| Average HH Income | \$31,072 | \$40,325 | \$43,220 |



Principal | Senior Advisor 386.301.4581 john.trost@svn.com



# Additional Photos









John W. Trost, CCIM Principal | Senior Advisor 386.301.4581 john.trost@svn.com



# Floor Plan - Building 1





BUILDING 1 FLOOR PLAN 5,163 SF

Floor Plan Information

John W. Trost, CCIM Principal | Senior Advisor 386.301.4581 john.trost@svn.com



# Location Maps





#### John W. Trost, CCIM Principal | Senior Advisor 386.301.4581 john.trost@svn.com