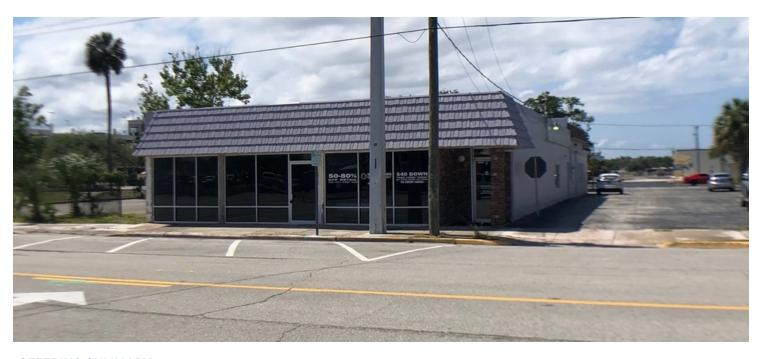

#### PROPERTY OVERVIEW

Busy downtown location.

Retail center plus 4-bay garage with second floor storage.

Building 1: 5,163 SF Retail Center.

Building 2: 1,848 SF 4-Bay Garage with storage.

New storefront glass. New garage doors and windows in storage area.

Freshly painted exterior.

Ready for immediate occupancy.