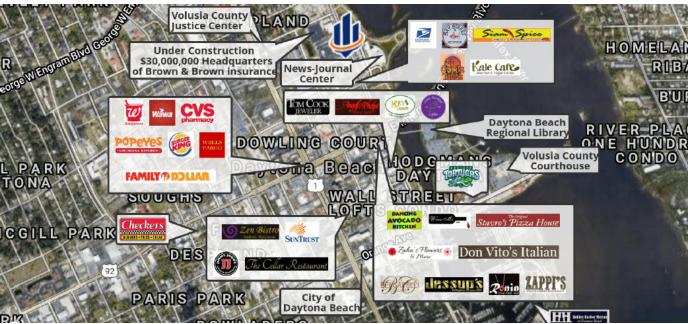

diate occupancy.

#### **LOCATION OVERVIEW**

Located just north of International Speedway Boulevard on the north side of Bay Street just east of Beach Street.

| DEMOGRAPHICS      | 1 MILE   | 3 MILES  | 5 MILES  |
|-------------------|----------|----------|----------|
| Total Households  | 3,160    | 22,203   | 49,130   |
| Total Population  | 8,142    | 54,946   | 117,892  |
| Average HH Income | \$31,072 | \$40,325 | \$43,220 |



Principal | Senior Advisor 386.301.4581 john.trost@svn.com



# Additional Photos









John W. Trost, CCIM Principal | Senior Advisor 386.301.4581 john.trost@svn.com



# Floor Plan - Building 1





BUILDING 1 FLOOR PLAN 5,163 SF

Floor Plan Information

John W. Trost, CCIM Principal | Senior Advisor 386.301.4581 john.trost@svn.com



# Location Maps





#### John W. Trost, CCIM Principal | Senior Advisor 386.301.4581 john.trost@svn.com