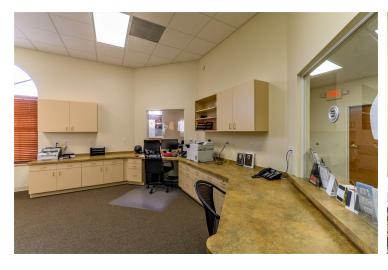

#### **PROPERTY OVERVIEW**

Perfect opportunity to move into an operational medical suite with six exam rooms, several professional offices and consultation rooms, kitchenette for employees, three bathrooms, large waiting room and ample parking. Family medicine, Pulmonologists and similar expertise will likely need no to little renovation.

#### **PROPERTY HIGHLIGHTS**

- \* Spacious, professional looking Office Suite
- \* Built in 2006
- \* Six exam rooms
- \* Large offices and reception areas
- \* Spacious and open floor plan
- \* Can easily accommodate 2 physicians, multiple PAs/nurses and staff
- \* Plenty of parking
- \* Close referral base in the community