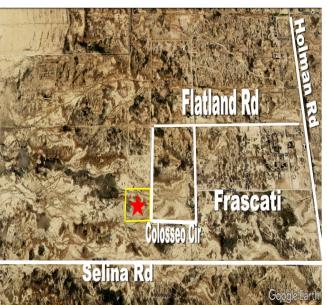

## 10.1 Acres of Land, Build your Dream Home! O Colosseo Circle Las Cruces NM 88012 \$58,000

Enjoy privacy in this 10.1 Acre Lot North East of Las Cruces, NM. Easy access to schools and stores. Water and Electricity available. Horses Allowed. Country living in the **Desert. Wonderful views** of Organ Mountains-**Desert Peak National Monument** 