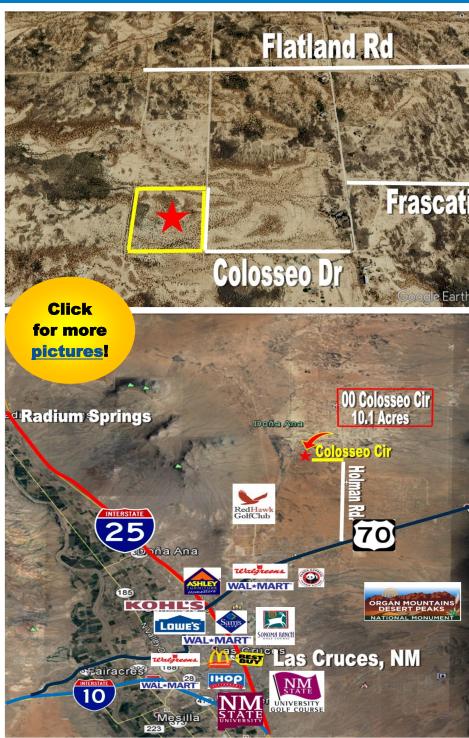

## 10.1 Acres of Land, Build your Dream Home! O Colosseo Circle Las Cruces NM 88012 \$58,000

Enjoy privacy in this 10.1 Acre Lot North East of Las Cruces, NM. Easy access to schools and stores. Water and Electricity available. Horses Allowed. Country living in the **Desert. Wonderful views** of Organ Mountains-**Desert Peak National Monument** 