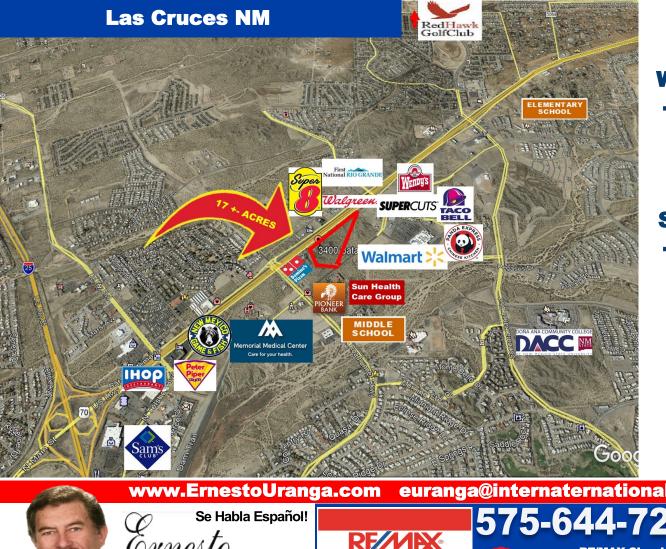

## 17 ACRES TWO FRONTAGES, BY NEW WALMART PRICE to sell FAST \$2,230,000

3400 Bataan Memorial West 88012 Las Cruces NM Great potential for investors and developers on this 17 acre parcel of land in the middle of a growing commercial area of Las Cruces NM. 1/4 of a mile from new Walmart and new Stores and Medical Facilities with two major traffic exposure entrance streets, Northrise Dr. 5553 VPD and Bataan Memorial East 38004 VPD. Unobstructed view of the Organ Mtns. Ideal location for Shopping Mall, Medical Facility, Hotel, Multifamily Housing, Etc. All City Utilities available .

NEAR Walmart, Walgreens, Taco Bell, Wendy's, Motel 8, Supercuts, Taco Bell, Domino's Pizza, GNC, Panda Express, Sams.

Disclaimer: All information deemed reliable but not guaranteed. All properties are subject to prior sale, change or withdrawal. Neither listing broker(s) or information provider(s) shall be responsible for any typographical errors, misinformation, misprints and shall be held totally harmless. Listing(s) information is provided for consumers personal, noncommercial use and may not be used for any purpose other than to identify prospective properties consumers may be interested in purchasing.