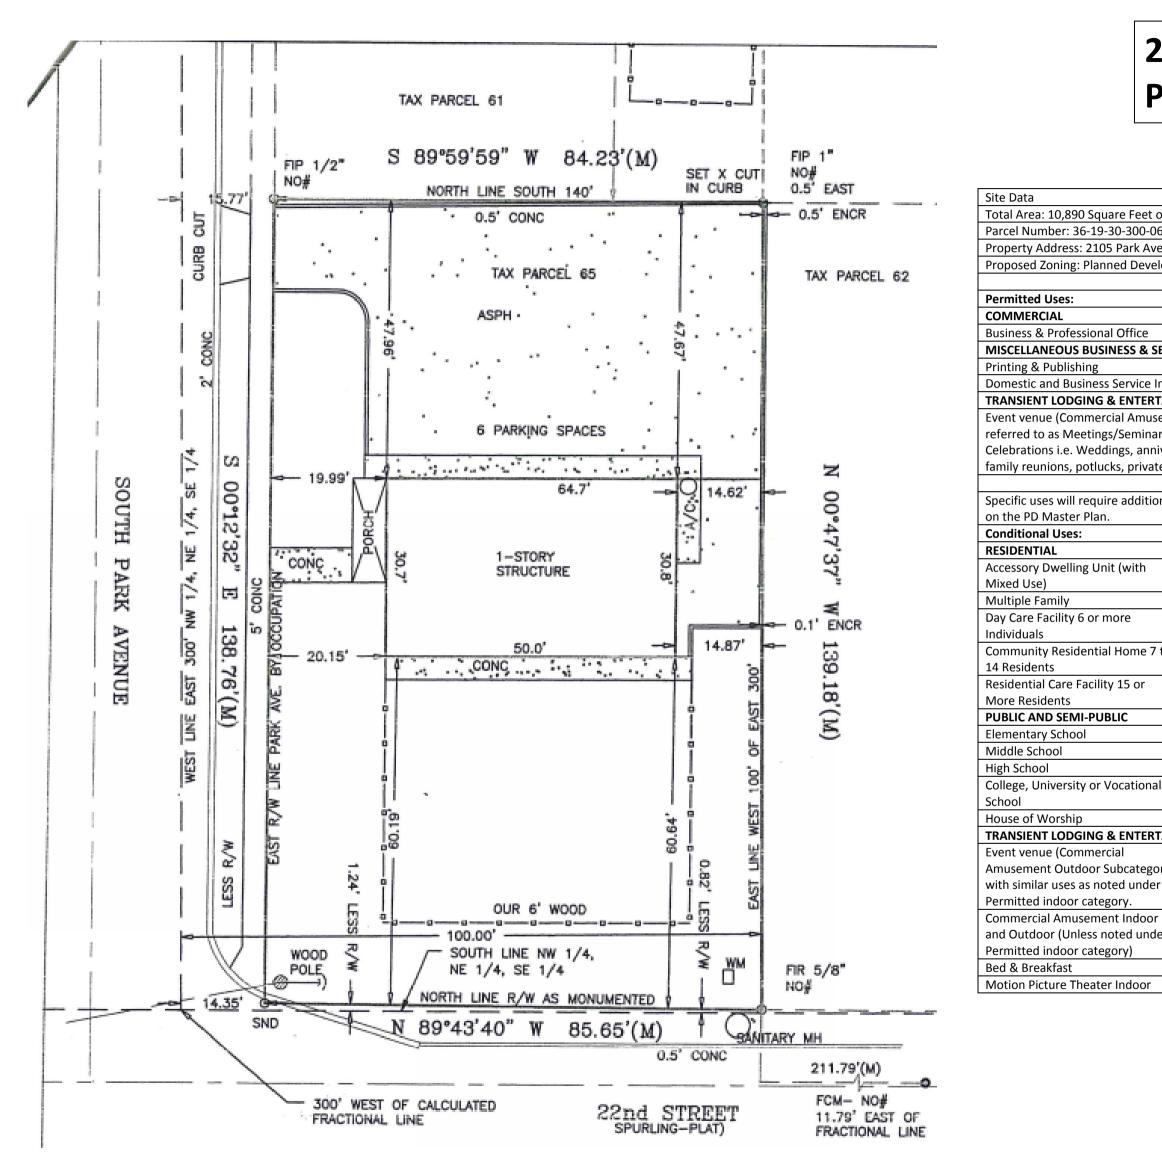

## 2105 Park Avenue PD MASTER PLAN

|                                                            |         | 0 10 20 40                                                                    |
|------------------------------------------------------------|---------|-------------------------------------------------------------------------------|
| or 2                                                       | 5 Acres |                                                                               |
| 0650-                                                      |         |                                                                               |
|                                                            |         |                                                                               |
| /enue<br>elopment, PD                                      |         |                                                                               |
| eloph                                                      |         |                                                                               |
|                                                            |         |                                                                               |
|                                                            |         | The applicant has also presented the following prohibited uses for the site:  |
|                                                            |         | Prohibited Uses:                                                              |
| SERVICES                                                   |         | RESIDENTIAL                                                                   |
| SERVICES                                                   |         | Nursing Home                                                                  |
| Indoor                                                     |         | Boarding House                                                                |
| TAINMENT                                                   |         | PUBLIC & SEMI-PUBLIC                                                          |
| sement Indoor Subcategory) to include uses commonly        |         | Noncommercial Amusement Facility Outdoor                                      |
| ars, Arts and Educational Events, Fundraisers,             |         | Cemetery                                                                      |
| niversaries, birthdays, graduations, retirements, showers, |         | Hospital/Medical Clinic                                                       |
| te banquets.                                               |         | Communication Tower                                                           |
|                                                            |         | Community Resource Facility                                                   |
| onal review as Minor or Major conditional use as noted     |         | COMMERCIAL                                                                    |
| onal review as wintor of Wajor conditional use as noted    |         | Retail Sales & Service Outdoor Display – New Merchandise                      |
|                                                            |         | Retail Sales & Service Outdoor Display – Used Merchandise                     |
|                                                            | 1       | Retail Sales & Service – Outdoor Storage                                      |
|                                                            | Minor   | Retail Electronic-Cigarette/Vaporizer Store                                   |
|                                                            |         | Retail Tobacco Store                                                          |
|                                                            | Major   | Uses with Alcohol Consumption On Premises including but not limited to        |
|                                                            | Minor   | commonly referred to as Bar, Cocktail Lounge, Nightclub, Tavern, Liquor Store |
|                                                            |         | Hookah/Smoke Lounge                                                           |
| 7 to                                                       | Major   | Bail Bond                                                                     |
|                                                            |         | Exceptional uses                                                              |
|                                                            | Major   | Non-hazardous Research & Testing Lab                                          |
|                                                            |         | Drive-Thru Restaurant                                                         |
|                                                            |         | TRANSIENT LODING & ENTERTAINMENT                                              |
|                                                            | Minor   | Adult Performance Establishment                                               |
|                                                            | Minor   | Adult Arcade Amusement Center                                                 |
|                                                            | Minor   | VEHICULAR USES (AII)                                                          |
| al                                                         | Minor   | MISCELLANEOUS BUSINESS & SERVICES                                             |
|                                                            |         | Funeral Home and/or Crematory                                                 |
|                                                            | Major   | Laundromat                                                                    |
| TAINMENT                                                   |         | Landscaping Service Establishment                                             |
|                                                            | Minor   | Auction Sales Establishment                                                   |
| ory)                                                       |         | Aircraft Sales Establishment                                                  |
| er                                                         |         | Small Animal Boarding Kennel                                                  |
|                                                            |         | Veterinarian & Animal Hospital                                                |
| r                                                          | Major   | Welding Establishment                                                         |
| der                                                        |         | INDUSTRIAL USES (AII)                                                         |
|                                                            |         | AGRICULTURAL USES (AII)                                                       |
|                                                            | Major   |                                                                               |
|                                                            | Major   | UTILITTY PROVIDERS                                                            |
|                                                            |         | Water: City of Sanford Utility Department                                     |
|                                                            |         | Sewer: City of Sanford Utility Department                                     |
|                                                            |         | Electric: Florida Power and Light Company                                     |
|                                                            |         | Cable: Bright House Networks                                                  |
|                                                            |         | Telephone: AT&T                                                               |