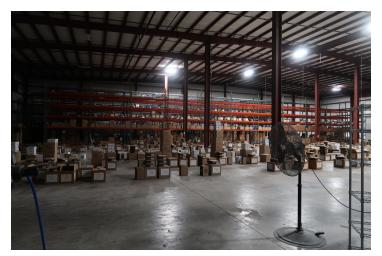

### **PROPERTY HIGHLIGHTS**

- 23,720 SF 1st Floor space
- 4137 SF Office Space
- 1537 Mezzanine /storage
- Fire Sprinkled
- Heavy 3 Phase Power 300 amp
- Storage Racks Included
- Fire Sprinkler System
- Truck well
- Grade level door
- 30 Ft Ceilings