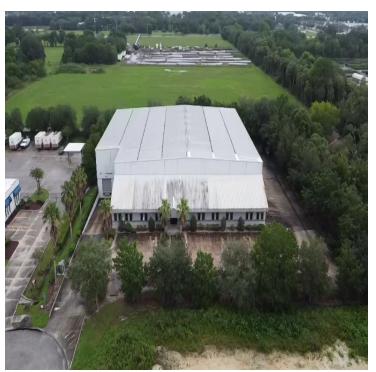

### **PROPERTY OVERVIEW**

This property is nestled at the end of a quiet cul de sac with great access to major Highways such as I-4 and 417. Perfect for manufacturing as its equipped with Heavy 3 phase power and storage racks that to help utilize all of the space . Great opportunity for an Owner User or investor Looking to purchase in a steady growing market with low vacancy and inventory.

### **PROPERTY HIGHLIGHTS**

- 23,720 SF 1st Floor space
- 4137 SF Office Space
- 1537 Mezzanine /storage
- Fire Sprinkled
- Heavy 3 Phase Power 300 amp
- Storage Racks Included
- Fire Sprinkler System
- Truck well
- Grade level door
- 30 Ft Ceilings