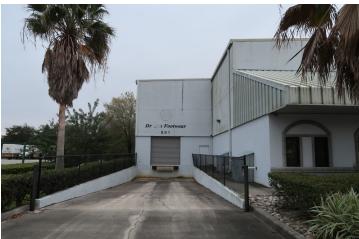

### **PROPERTY HIGHLIGHTS**

- 23,720 SF 1st Floor space
- 4137 SF Office Space
- 1537 Mezzanine /storage
- Fire Sprinkled
- Heavy 3 Phase Power 300 amp
- Storage Racks Included
- Fire Sprinkler System
- Truck well
- Grade level door
- 30 Ft Ceilings