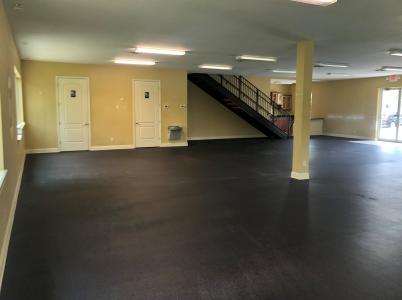

#### VIKING OFFICE PARK | SOUTH LAKELAND | HIGH END FINISHES

Address: 620 Mid-Florida Drive, Lakeland, Florida 33813

Property: This an exceptional 4,550 sf office space built in 2010. Office is a very open configuration with two large spaces downstairs and one large open space upstairs. There are three bathrooms downstairs as well as a break area. Easy to add private spaces if needed. High ceilings, lake views, ample parking, all built by Tapia construction, one of the best builders in Polk County.

#### **PROPERTY PHOTOS**

Viking Office Park 620 Mid-Florida Drive | Lakeland, FL 33813

**PROPERTY PHOTOS** Viking Office Park 620 Mid-Florida Drive | Lakeland, FL 33813

-

Google

(60)

Map data ©2020

Google