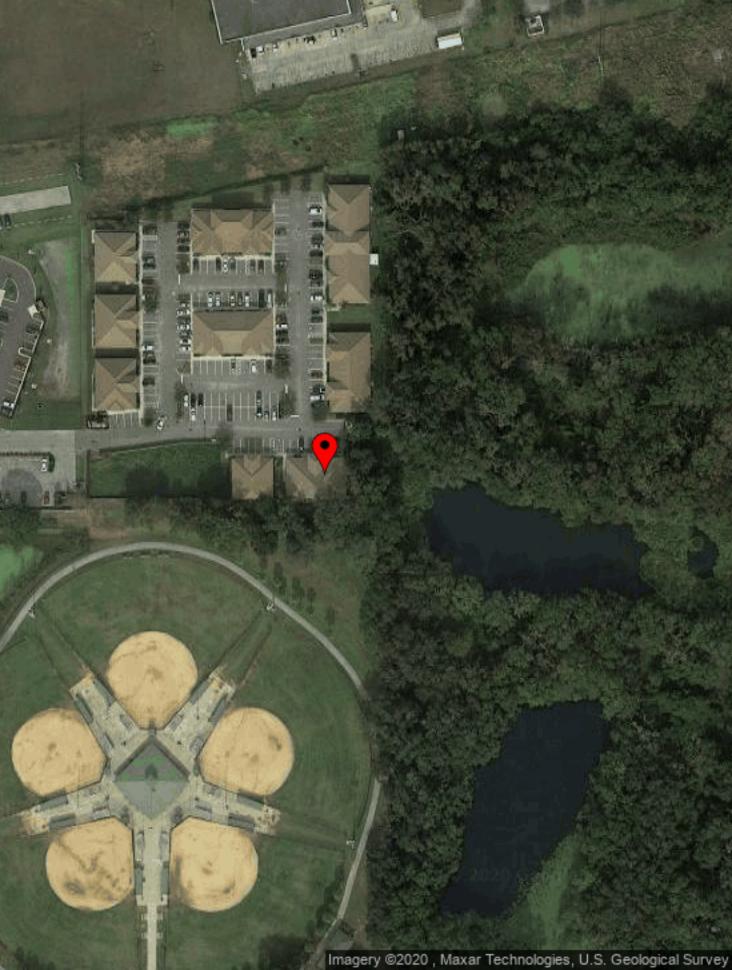

#### VIKING OFFICE PARK | SOUTH LAKELAND | HIGH END FINISHES

Address: 620 Mid-Florida Drive, Lakeland, Florida 33813

Property: This an exceptional 4,550 sf office space built in 2010. Office is a very open configuration with two large spaces downstairs and one large open space upstairs. There are three bathrooms downstairs as well as a break area. Easy to add private spaces if needed. High ceilings, lake views, ample parking, all built by Tapia construction, one of the best builders in Polk County.

Location: Site is located in south Lakeland, in the Viking Office Park, which is directly behind the new St. Luke's Medical Center. The property has plenty of parking around the units as well as a separate overflow parking lot.