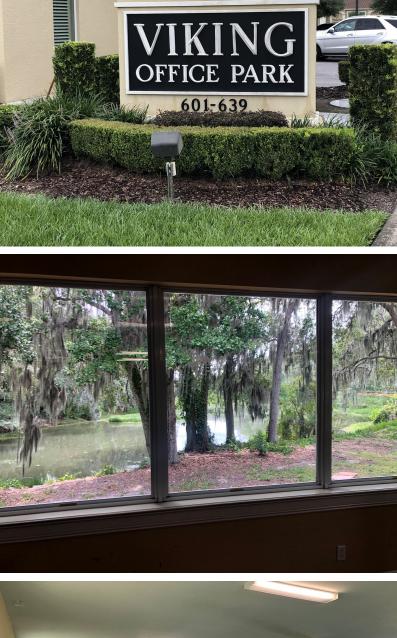

### **VIKING OFFICE PARK**

620 Mid-Florida Drive, Lakeland, FL 33813

#### VIKING OFFICE PARK | SOUTH LAKELAND | HIGH END FINISHES

Address: 620 Mid-Florida Drive, Lakeland, Florida 33813

Property: This an exceptional 4,550 sf office space built in 2010. Office is a very open configuration with two large spaces downstairs and one large open space upstairs. There are three bathrooms downstairs as well as a break area. Easy to add private spaces if needed. High ceilings, lake views, ample parking, all built by Tapia construction, one of the best builders in Polk County.

Location: Site is located in south Lakeland, in the Viking Office Park, which is directly behind the new St. Luke's Medical Center. The property has plenty of parking around the units as well as a separate overflow parking lot.

#### **PROPERTY PHOTOS**

Viking Office Park 620 Mid-Florida Drive | Lakeland, FL 33813

**PROPERTY PHOTOS** Viking Office Park 620 Mid-Florida Drive | Lakeland, FL 33813

-

Google

(60)

Map data ©2020

Google