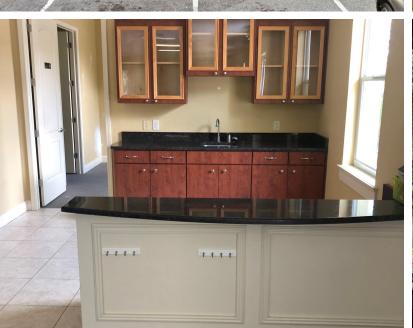

#### VIKING OFFICE PARK | SOUTH LAKELAND | HIGH END FINISHES

Address: 620 Mid-Florida Drive, Lakeland, Florida 33813

Property: This an exceptional 4,550 sf office space built in 2010. Office is a very open configuration with two large spaces downstairs and one large open space upstairs. There are three bathrooms downstairs as well as a break area. Easy to add private spaces if needed. High ceilings, lake views, ample parking, all built by Tapia construction, one of the best builders in Polk County.

#### **PROPERTY PHOTOS**

Viking Office Park 620 Mid-Florida Drive | Lakeland, FL 33813

**PROPERTY PHOTOS** Viking Office Park 620 Mid-Florida Drive | Lakeland, FL 33813

-

Google

(60)

Map data ©2020

Google