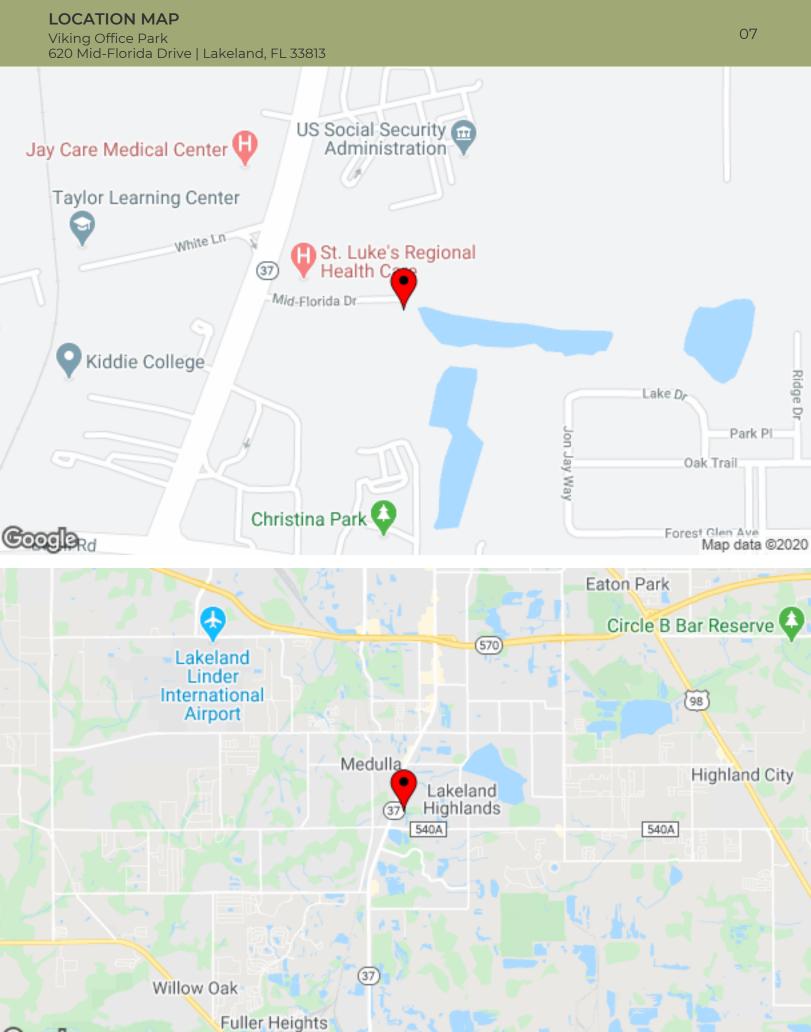

Location: Site is located in south Lakeland, in the Viking Office Park, which is directly behind the new St. Luke's Medical Center. The property has plenty of parking around the units as well as a separate overflow parking lot.