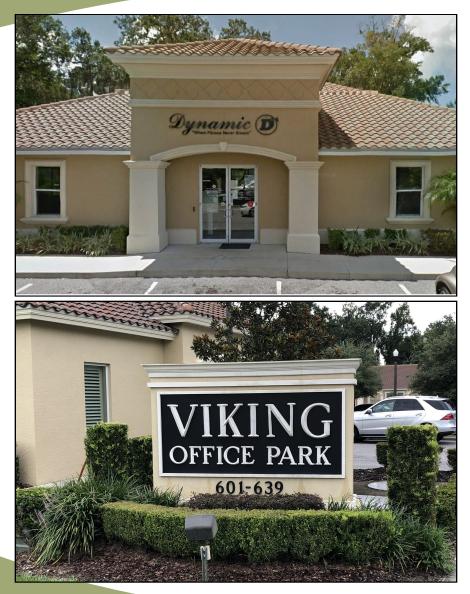

### **VIKING OFFICE PARK**

620 Mid-Florida Drive, Lakeland, FL 33813

#### VIKING OFFICE PARK | SOUTH LAKELAND | HIGH END FINISHES

Address: 620 Mid-Florida Drive, Lakeland, Florida 33813

Property: This an exceptional 4,550 sf office space built in 2010. Office is a very open configuration with two large spaces downstairs and one large open space upstairs. There are three bathrooms downstairs as well as a break area. Easy to add private spaces if needed. High ceilings, lake views, ample parking, all built by Tapia construction, one of the best builders in Polk County.

Location: Site is located in south Lakeland, in the Viking Office Park, which is directly behind the new St. Luke's Medical Center. The property has plenty of parking around the units as well as a separate overflow parking lot.