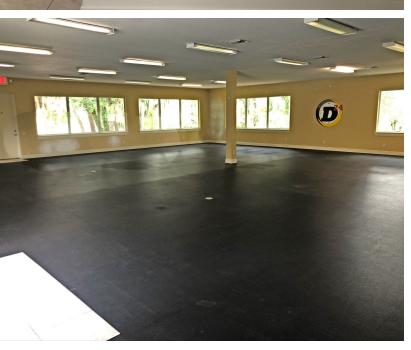

#### VIKING OFFICE PARK | SOUTH LAKELAND | HIGH END FINISHES

Address: 620 Mid-Florida Drive, Lakeland, Florida 33813

Property: This an exceptional 4,550 sf office space built in 2010. Office is a very open configuration with two large spaces downstairs and one large open space upstairs. There are three bathrooms downstairs as well as a break area. Easy to add private spaces if needed. High ceilings, lake views, ample parking, all built by Tapia construction, one of the best builders in Polk County.

#### **PROPERTY PHOTOS**

Viking Office Park 620 Mid-Florida Drive | Lakeland, FL 33813

**PROPERTY PHOTOS** Viking Office Park 620 Mid-Florida Drive | Lakeland, FL 33813

-

Google

(60)

Map data ©2020

Google