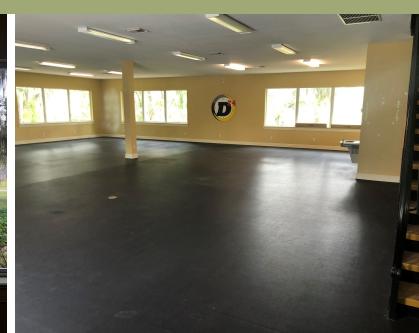

#### VIKING OFFICE PARK | SOUTH LAKELAND | HIGH END FINISHES

Address: 620 Mid-Florida Drive, Lakeland, Florida 33813

Property: This an exceptional 4,550 sf office space built in 2010. Office is a very open configuration with two large spaces downstairs and one large open space upstairs. There are three bathrooms downstairs as well as a break area. Easy to add private spaces if needed. High ceilings, lake views, ample parking, all built by Tapia construction, one of the best builders in Polk County.

#### **PROPERTY PHOTOS**

Viking Office Park 620 Mid-Florida Drive | Lakeland, FL 33813

**PROPERTY PHOTOS** Viking Office Park 620 Mid-Florida Drive | Lakeland, FL 33813

-

Google

(60)

Map data ©2020

Google