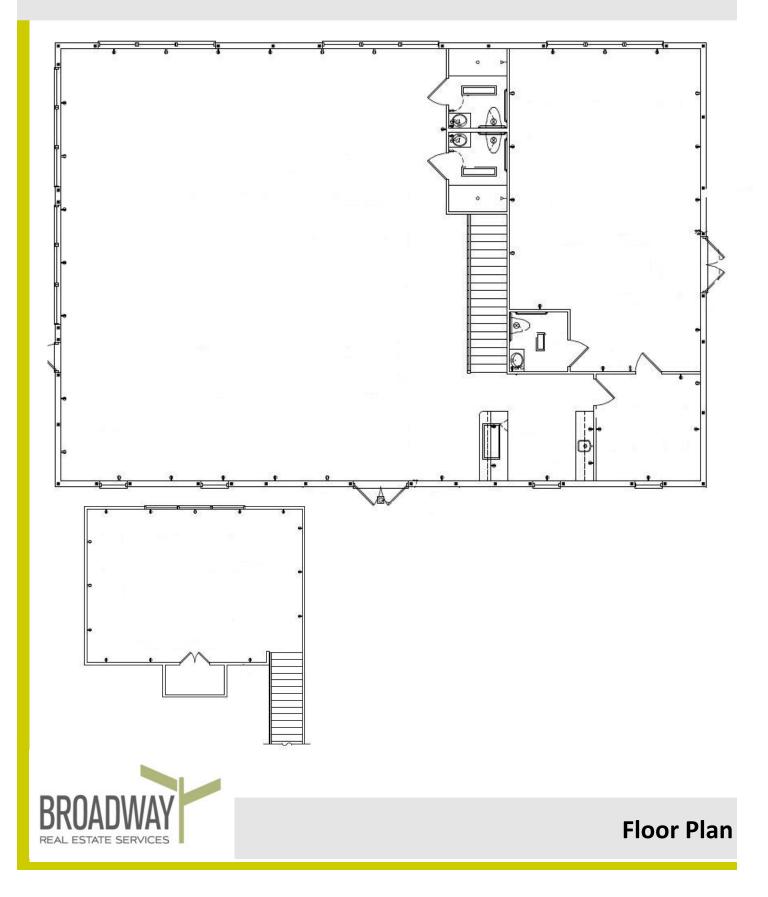

#### **PROPERTY PHOTOS**

Viking Office Park 620 Mid-Florida Drive | Lakeland, FL 33813

**PROPERTY PHOTOS** Viking Office Park 620 Mid-Florida Drive | Lakeland, FL 33813

-

Google

(60)

Map data ©2020

Google