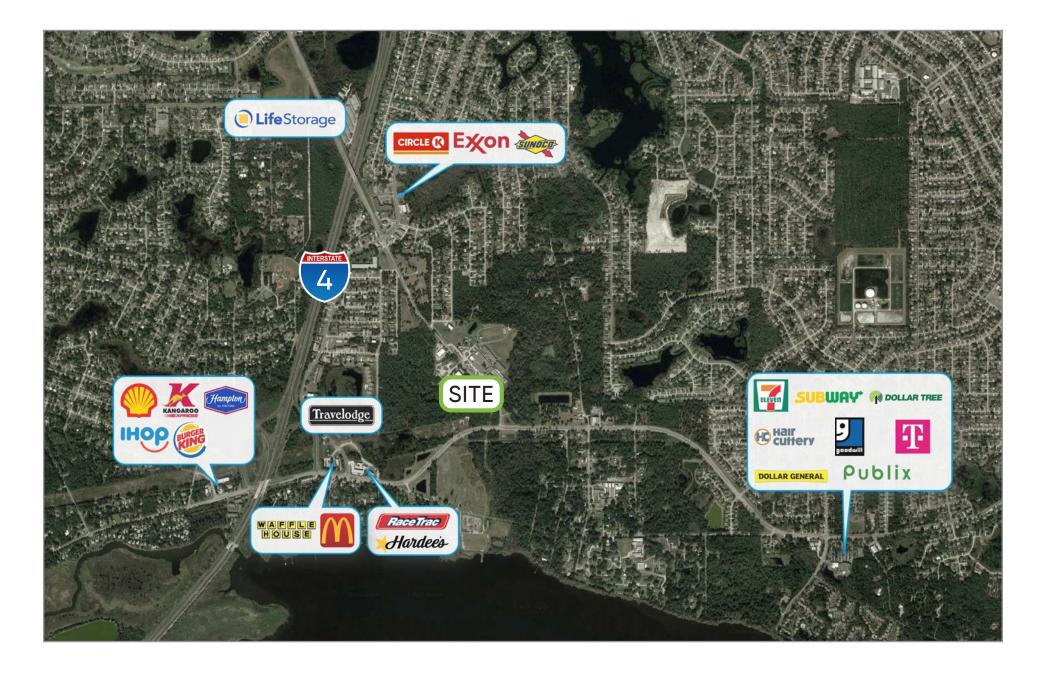

9,900
- + Land Size:
- 5.22 Acres
- + Zoning:

**STEVEN MOONEY** 

StevenM@BBDRE.com

Associate

(407) 734.7261

Industrial



### Highlights

- Surrounding Land: Possible Assemblage
- Located just 1.5 miles from Interstate 4
- Zoning permits a building-to-land ratio of 40%
- Primary uses include warehousing, manufacturing, automobile, camping trailer and/or boat sales
- Sale includes two parcels: 3.62 acres zoned industrial and 1.6 acres zoned wasteland intended to separate industrial developments from potential residential developments
- 500' frontage on Enterprise Road



#### **BISHOP BEALE DUNCAN**

250 N. Orange Ave., Ste. 1500 Orlando, FL 32801 + (407) 426.7702

www.BBDRE.com

This offer is subject to errors, omissions, prior sale or withdrawal without notice.

## **Merchant Map**