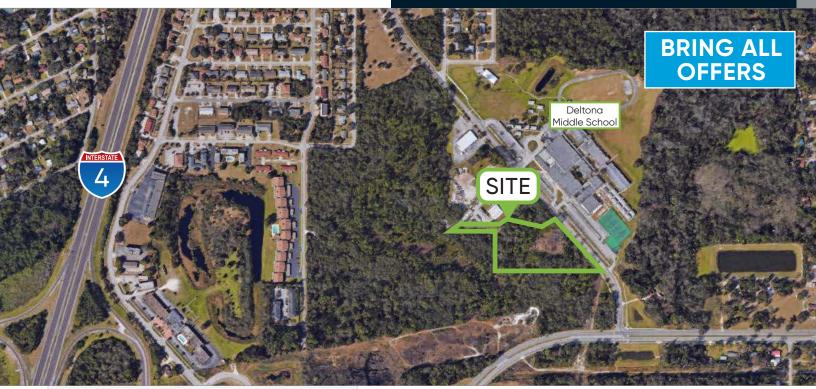

### Highlights

- Surrounding Land: Possible Assemblage
- Located just 1.5 miles from Interstate 4
- Zoning permits a building-to-land ratio of 40%
- Primary uses include warehousing, manufacturing, automobile, camping trailer and/or boat sales
- Sale includes two parcels: 3.62 acres zoned industrial and 1.6 acres zoned wasteland intended to separate industrial developments from potential residential developments
- 500' frontage on Enterprise Road