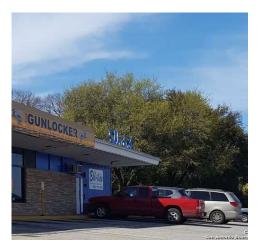

## About the property

Retail strip center with long term tenants in place; Ebb Tide, Gun Locker and proposed restaurant. Right across from Fort Sam Houston; south of Rittiman Road. Traffic count approximately 15,000. Lowe's, Starbucks, Longhorn Cafe, Life Storage, HEB within minutes of this property.