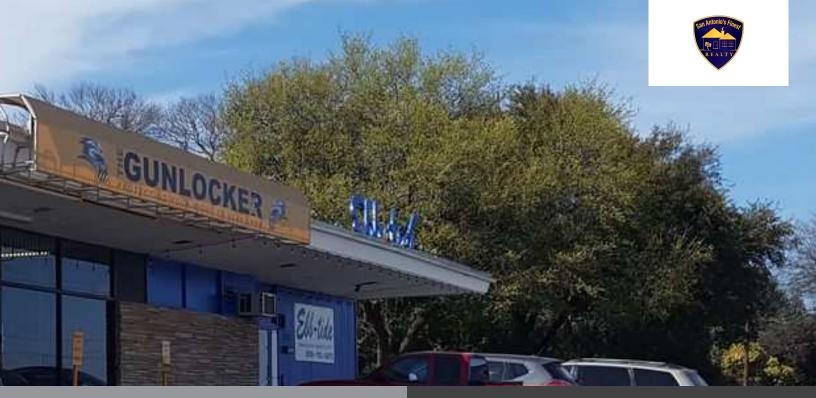

## About the property

Retail strip center with long term tenants in place; Ebb Tide, Gun Locker and proposed restaurant. Right across from Fort Sam Houston; south of Rittiman Road. Traffic count approximately 15,000. Lowe's, Starbucks, Longhorn Cafe, Life Storage, HEB within minutes of this property.