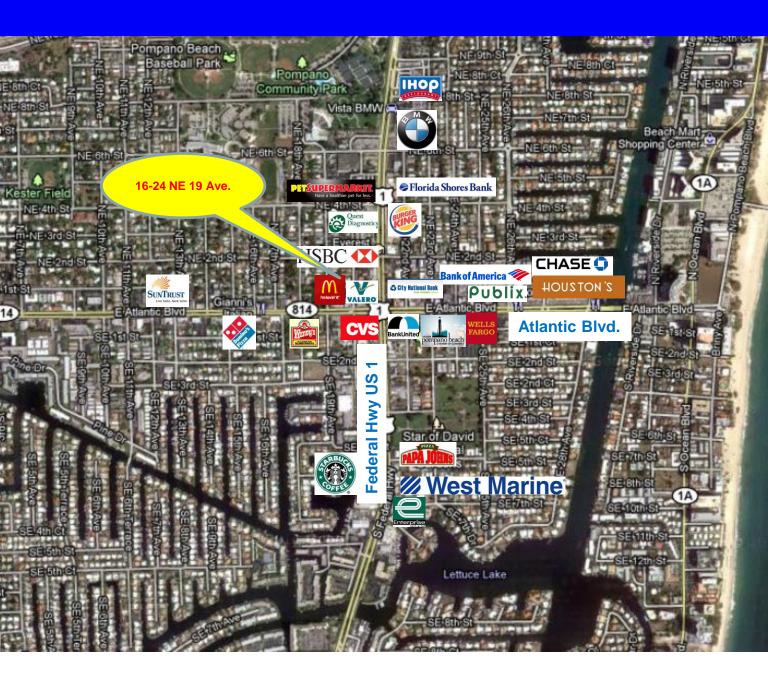

# **Location Map**

For Sale \$999,999 16-24 NE 19 Ave. Pompano Beach, FL 33060

Disclaimer: This offering subject to errors, omissions, prior sale or withdrawal without notice.

1233 E. Hillsboro Blvd Deerfield Beach, FL 33441