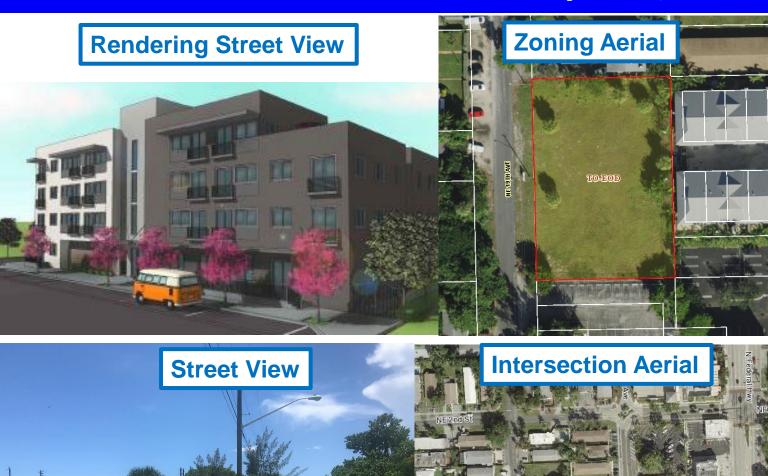

# **Additional Photos**

For Sale \$999,999 16-24 NE 19 Ave. Pompano Beach, FL 33060

Disclaimer: This offering subject to errors, omissions, prior sale or withdrawal without notice.

1233 E. Hillsboro Blvd Deerfield Beach, FL 33441

954.427.8686 T. 954.427.0117 F.

Atlantic Blvd.

FOR MORE INFORMATION:

John D. McQueston

john@johnmcqueston.com • 561-706-7721 (cell)