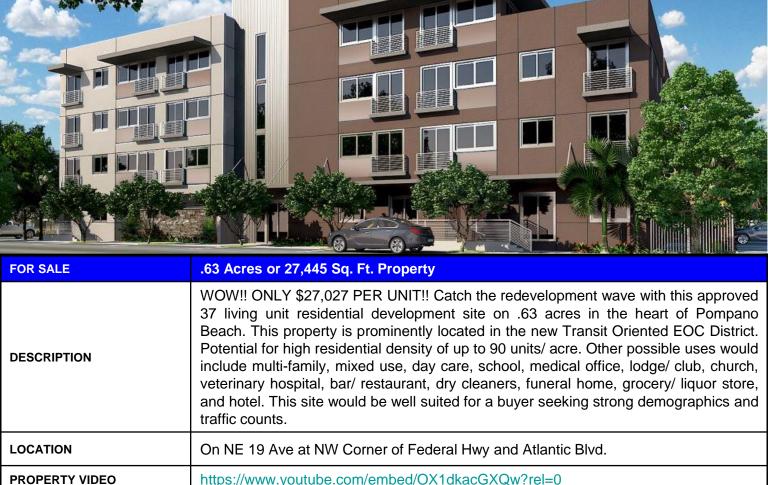

# Centrally Located Multi-Family Development Project

For Sale \$999,999 16-24 NE 19 Ave. Pompano Beach, FL 33060

Disclaimer: This offering subject to errors, omissions, prior sale or withdrawal without notice.

\$999,999.00 or \$27,027/ Living Unit. \$36.43/ Sq. Ft. Property.

1 mile

18,412

\$71,663

Zoning TO-EOD Folio 4842 36 01 1570

43,439 cars daily on East Atlantic Blvd.

HH Population:

Average HH Income: