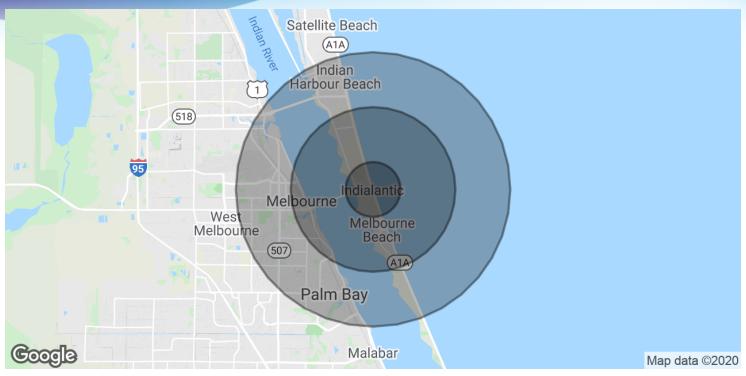

### **DEMOGRAPHICS MAP & REPORT**

Multi Purpose Building Indialantic, FL

| POPULATION                            | I MILE          | 3 MILES              | 5 MILES               |
|---------------------------------------|-----------------|----------------------|-----------------------|
| Total Population                      | 2,440           | 19,729               | 61,391                |
| Average age                           | 48.5            | 46.9                 | 46.8                  |
| Average age (Male)                    | 47.1            | 45.0                 | 44.6                  |
| Average age (Female)                  | 50.2            | 47.6                 | 48.4                  |
|                                       |                 |                      |                       |
|                                       |                 |                      |                       |
| HOUSEHOLDS & INCOME                   | I MILE          | 3 MILES              | 5 MILES               |
| HOUSEHOLDS & INCOME  Total households | I MILE<br>1,058 | <b>3 MILES</b> 8,539 | <b>5 MILES</b> 27,017 |
|                                       |                 |                      |                       |
| Total households                      | 1,058           | 8,539                | 27,017                |
| Total households # of persons per HH  | 1,058<br>2.3    | 8,539<br>2.3         | 27,017                |