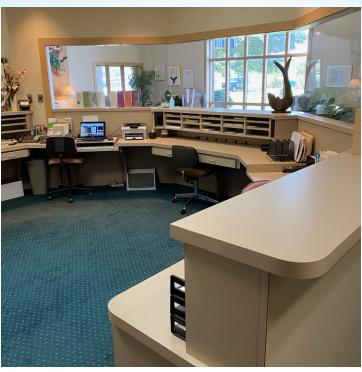

RTY OVERVIEW**

Sale Price: \$899,000 Beautiful office building close to the beach.

Price / SF: \$222.58 Suite A is used by the medical field with a great reception area and many patient rooms, conference room, director's office. SF is +/- 3000. Has access to a second story storage area that is air accessible. Oak woodwork/doors throughout Suite A.

Suite B is smaller with beautiful trim work. SF is +/- 1,100. Large office, conference room and plenty of storage.

Lot Size: 0.45 Acres

Lots of love and care has gone into this building. Built in 1986. New roof installed March, 2020 with 20 year warranty. Plenty of parking.

**Building Size:** 4,039 SF

#### **LOCATION OVERVIEW**

Close to the beach in business district.

## **ADDITIONAL PHOTOS**

• Multi Purpose Building Indialantic, FL









#### **ROB BECKNER, SIOR**

Principal 321.722.0707 XII rob@teamlbr.com Lightle Beckner Robison 321.722.0707 • teamlbr.com 70 W. Hibiscus Blvd., Melbourne, FL 32901

## **ADDITIONAL PHOTOS**

• Multi Purpose Building Indialantic, FL









#### **ROB BECKNER, SIOR**

Principal 321.722.0707 XII rob@teamlbr.com Lightle Beckner Robison 321.722.0707 • teamlbr.com 70 W. Hibiscus Blvd., Melbourne, FL 32901

### **DEMOGRAPHICS MAP & REPORT**

Multi Purpose Building Indialantic, FL



| POPULATION                            | I MILE          | 3 MILES              | 5 MILES               |
|---------------------------------------|-----------------|----------------------|-----------------------|
| Total Population                      | 2,440           | 19,729               | 61,391