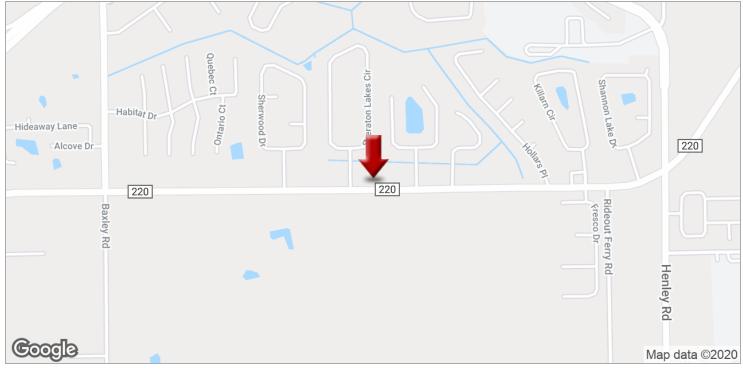

0 CR 220, Middleburg, FL 32068

# **PROPERTY HIGHLIGHTS**

- Excellent Vacant Commercial Lot for Sale in Middleburg, FL
- Located on CR 220 between Henley Rd and Baxley Rd
- Available as neighborhood retail or office
- 1.26 Acres Includes 183 frontage feet
- Zoned BF CC
- \$250,000