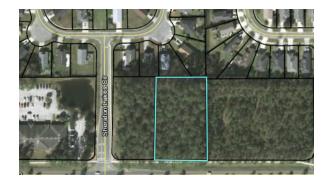

0 CR 220, Middleburg, FL 32068

# **PROPERTY HIGHLIGHTS**

- Excellent Vacant Commercial Lot for Sale in Middleburg, FL
- Located on CR 220 between Henley Rd and Baxley Rd
- Available as neighborhood retail or office
- 1.26 Acres Includes 183 frontage feet
- Zoned BF CC
- \$250,000