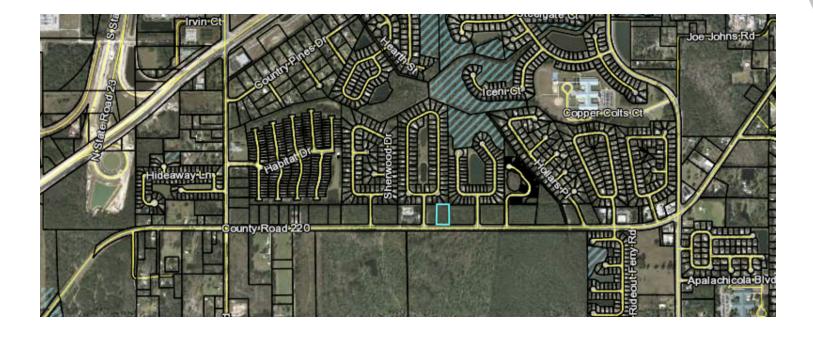

0 CR 220, Middleburg, FL 32068

# **PROPERTY HIGHLIGHTS**

- Excellent Vacant Commercial Lot for Sale in Middleburg, FL
- Located on CR 220 between Henley Rd and Baxley Rd
- Available as neighborhood retail or office
- 1.26 Acres Includes 183 frontage feet
- Zoned BF CC
- \$250,000